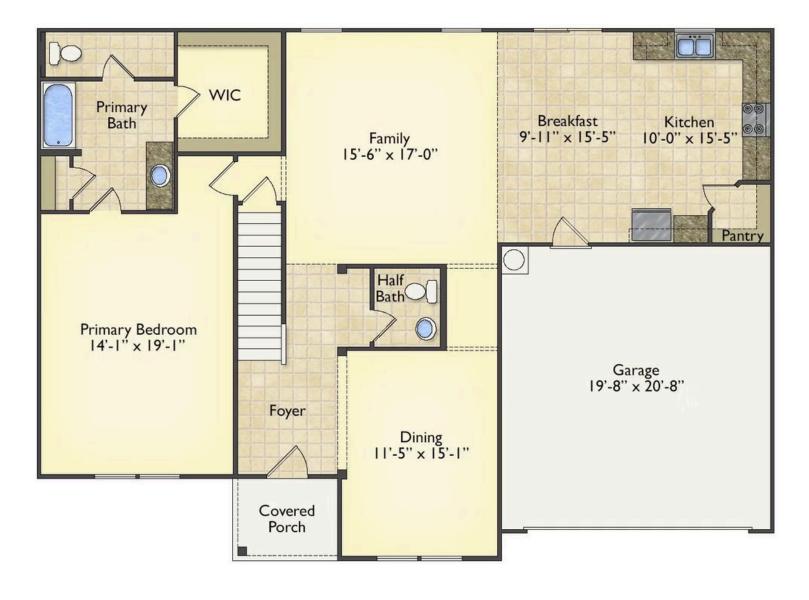

## Priced From **\$324,990**

- 2 Exterior Styles Available
- \_□ 3,202+ Sq. Ft.
- 📇 5 Bedrooms
- 💮 2.5 Bathrooms
- 👝 2 Car Garage

Welcome home to the Arlington! This incredible two-story offers 5 bedrooms and 2.5 baths with endless options for you to create your own dream home! The first floor primary suite has become a popular feature as home owners prepare to build their forever home, the Arlington has that option for you! Create the perfect space with an optional dual primary suite on the second floor! Make a delicious Sunday brunch in your dream kitchen with a generous pantry and have the family gather around the kitchen island! Your utility room is conveniently located upstairs for added convenience! The open layout features a large upstairs loft that can be customized to be a reading area, second great room, or play room! Make your vision come true with the Arlington!

All square footage is approximate. Renderings are artist's conceptions and may vary slightly from the actual home. Homes may be built in reverse of plans shown, depending on site conditions. Minor architectural changes may be made occasionally at the option of the builder. Please contact your Sales Consultant for details.