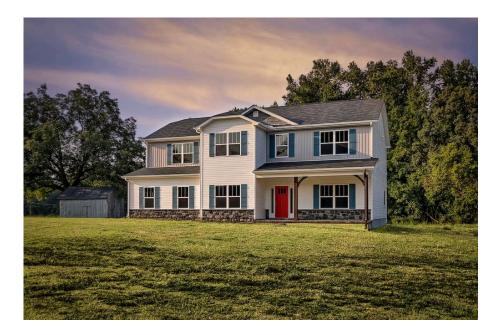

## Arlington Lenoir

## Priced From **\$324,990**

- 2 Exterior Styles Available
- \_□ 3,202+ Sq. Ft.
- 📇 5 Bedrooms
- 💮 2.5 Bathrooms
- 👝 2 Car Garage

Welcome home to the Arlington! This incredible two-story offers 5 bedrooms and 2.5 baths with endless options for you to create your own dream home! The first floor primary suite has become a popular feature as home owners prepare to build their forever home, the Arlington has that option for you! Create the perfect space with an optional dual primary suite on the second floor! Make a delicious Sunday brunch in your dream kitchen with a generous pantry and have the family gather around the kitchen island! Your utility room is conveniently located upstairs for added convenience! The open layout features a large upstairs loft that can be customized to be a reading area, second great room, or play room! Make your vision come true with the Arlington!

Lenoir

All square footage is approximate. Renderings are artist's conceptions and may vary slightly from the actual home. Homes may be built in reverse of plans shown, depending on site conditions. Minor architectural changes may be made occasionally at the option of the builder. Please contact your Sales Consultant for details.