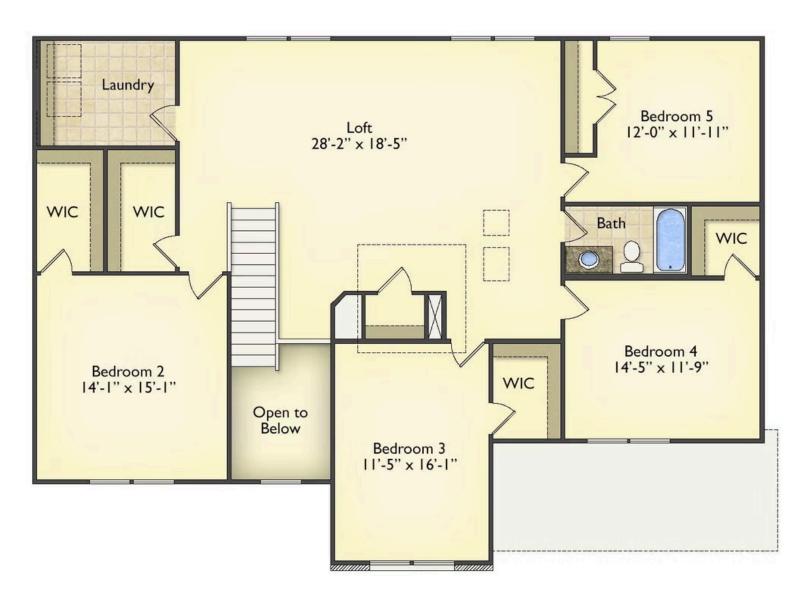

## Priced From **\$324,990**

- 2 Exterior Styles Available
- \_□ 3,202+ Sq. Ft.
- 📇 5 Bedrooms
- 💮 2.5 Bathrooms
- 👝 2 Car Garage

Welcome home to the Arlington! This incredible two-story offers 5 bedrooms and 2.5 baths with endless options for you to create your own dream home! The first floor primary suite has become a popular feature as home owners prepare to build their forever home, the Arlington has that option for you! Create the perfect space with an optional dual primary suite on the second floor! Make a delicious Sunday brunch in your dream kitchen with a generous pantry and have the family gather around the kitchen island! Your utility room is conveniently located upstairs for added convenience! The open layout features a large upstairs loft that can be customized to be a reading area, second great room, or play room! Make your vision come true with the Arlington!

All square footage is approximate. Renderings are artist's conceptions and may vary slightly from the actual home. Homes may be built in reverse of plans shown, depending on site conditions. Minor architectural changes may be made occasionally at the option of the builder. Please contact your Sales Consultant for details.