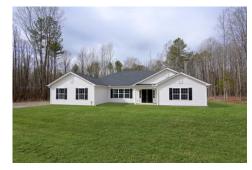

## Westmoreland Duplin

\$314,990

**4 Exterior Styles Available** 

\_ 2,757+ Sq. Ft.

4 Bedrooms

**2 Car Garage** 

Welcome home to the Westmoreland where contemporary Southern comfort and flexibility are perfectly combined to make your dream home. This plan is designed to fit your lifestyle, and provides space to work from home, room to accommodate in-laws and entertain guests. This stunning and spacious home features a single-story plan with 4 bedrooms and 3.5 baths including the primary suite and stunning primary bath complete with a walk-in closet.

The split-bedroom design wastes no space and creates your own oasis by giving your family absolute privacy. Turn the optional flex room into a guest room, office, dining room, or a playroom for the kids! The large kitchen complete with an island opens up into the spacious great room and breakfast room providing you with plenty of space for relaxing or spending time with family and loved ones. The covered porch is the perfect place to unwind together with a glass of sweet tea. The Westmoreland is completely customizable to fit your needs and fulfill all your dreams.