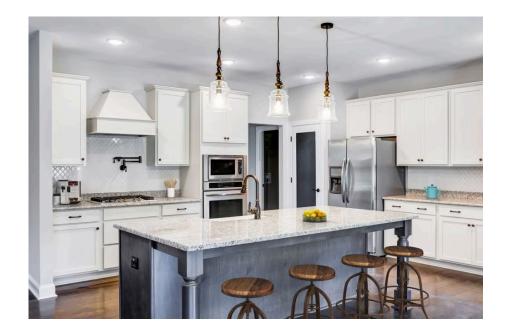

## Westmoreland Duplin

\$314,990

**4 Exterior Styles Available** 

\_ 2,757+ Sq. Ft.

4 Bedrooms

**2 Car Garage** 

Welcome home to the Westmoreland where contemporary Southern comfort and flexibility are perfectly combined to make your dream home. This plan is designed to fit your lifestyle, and provides space to work from home, room to accommodate in-laws and entertain guests. This stunning and spacious home features a single-story plan with 4 bedrooms and 3.5 baths including the primary suite and stunning primary bath complete with a walk-in closet.

The split-bedroom design wastes no space and creates your own oasis by giving your family absolute privacy. Turn the optional flex room into a guest room, office, dining room, or a playroom for the kids! The large kitchen complete with an island opens up into the spacious great room and breakfast room providing you with plenty of space for relaxing or spending time with family and loved ones. The covered porch is the perfect place to unwind together with a glass of sweet tea. The Westmoreland is completely customizable to fit your needs and fulfill all your dreams.