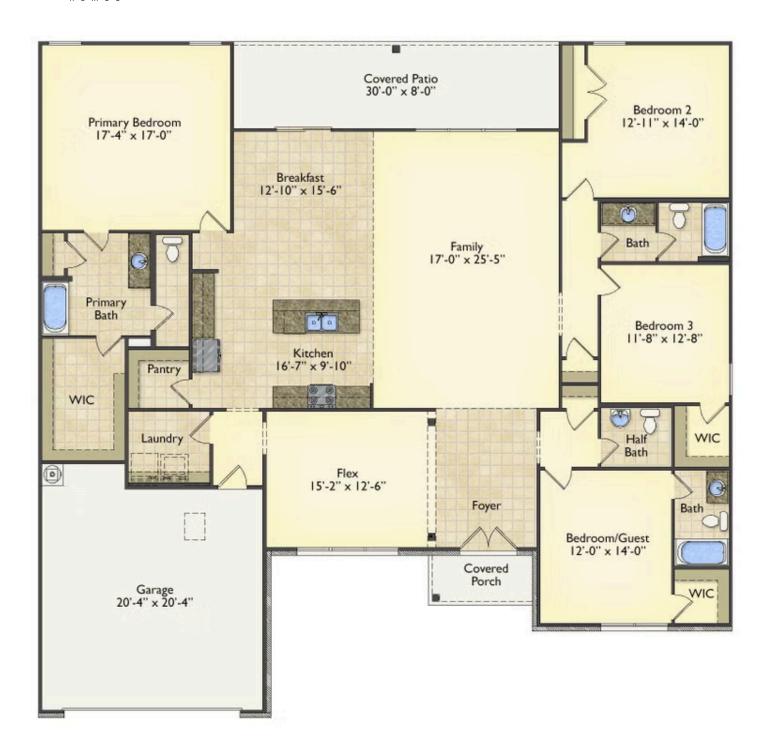

## Westmoreland Duplin

\$314,990

**4 Exterior Styles Available** 

\_ 2,757+ Sq. Ft.

4 Bedrooms

**2 Car Garage** 

Welcome home to the Westmoreland where contemporary Southern comfort and flexibility are perfectly combined to make your dream home. This plan is designed to fit your lifestyle, and provides space to work from home, room to accommodate in-laws and entertain guests. This stunning and spacious home features a single-story plan with 4 bedrooms and 3.5 baths including the primary suite and stunning primary bath complete with a walk-in closet.

The split-bedroom design wastes no space and creates your own oasis by giving your family absolute privacy. Turn the optional flex room into a guest room, office, dining room, or a playroom for the kids! The large kitchen complete with an island opens up into the spacious great room and breakfast room providing you with plenty of space for relaxing or spending time with family and loved ones. The covered porch is the perfect place to unwind together with a glass of sweet tea. The Westmoreland is completely customizable to fit your needs and fulfill all your dreams.