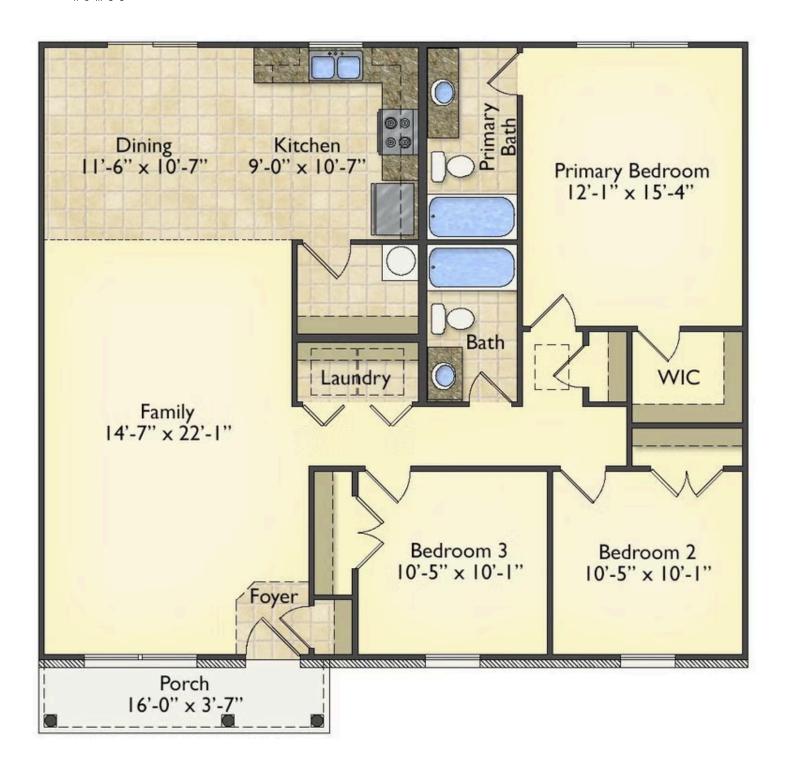

## Tynedale Duplin

\$162,990

**2 Exterior Styles Available** 

\_ 1,326+ Sq. Ft.

3 Bedrooms

🗦 2 Bathrooms

This charming floor plan creates the perfect space for spending the night in and relaxing, or entertaining family and loved ones. The Tynedale offers 3 bedrooms and 2 bathrooms including a primary suite with a stunning bathroom and walk-in closet. The heart of the home is the great room with a vaulted ceiling that opens up to a beautiful kitchen and dining room. Add a covered porch to enjoy summer night grilling out with family and loved ones or create a storage space with the option to add a garage. This floor plan is customizable to meet your needs and fulfill all your dreams.

## Tynedale Duplin