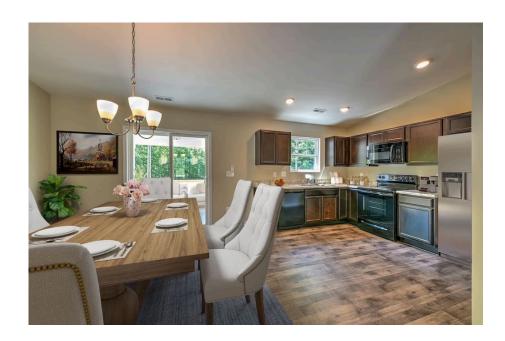

## Tynedale Duplin

\$162,990

**2 Exterior Styles Available** 

\_ 1,326+ Sq. Ft.

3 Bedrooms

🗦 2 Bathrooms

This charming floor plan creates the perfect space for spending the night in and relaxing, or entertaining family and loved ones. The Tynedale offers 3 bedrooms and 2 bathrooms including a primary suite with a stunning bathroom and walk-in closet. The heart of the home is the great room with a vaulted ceiling that opens up to a beautiful kitchen and dining room. Add a covered porch to enjoy summer night grilling out with family and loved ones or create a storage space with the option to add a garage. This floor plan is customizable to meet your needs and fulfill all your dreams.