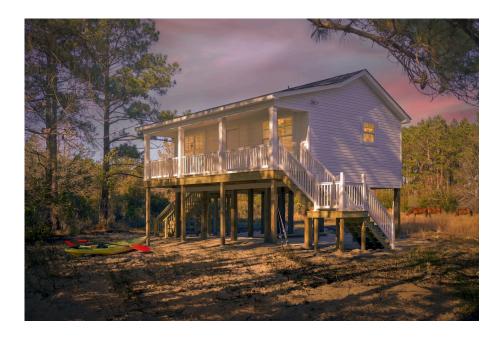

## Tucker

Priced From **\$89,990** 

**4 Exterior Styles Available** 

- ∫□ 600+ Sq. Ft.
- 📇 1 Bedrooms
- 💮 1 Bathrooms

Say hello to the "Tucker"- a cozy one-bedroom, one-bathroom home spanning 600 square feet. Despite its small size, it offers all the comforts you need, with an open living space, full kitchen, and a private primary bedroom.

This compact home brings numerous advantages, including lower maintenance costs and an efficient use of space. It's the perfect option for keeping a family member close while still providing them with their own space and independence or perhaps for your forever home downsizing is a top priority. is the perfect blend of convenience and comfort.