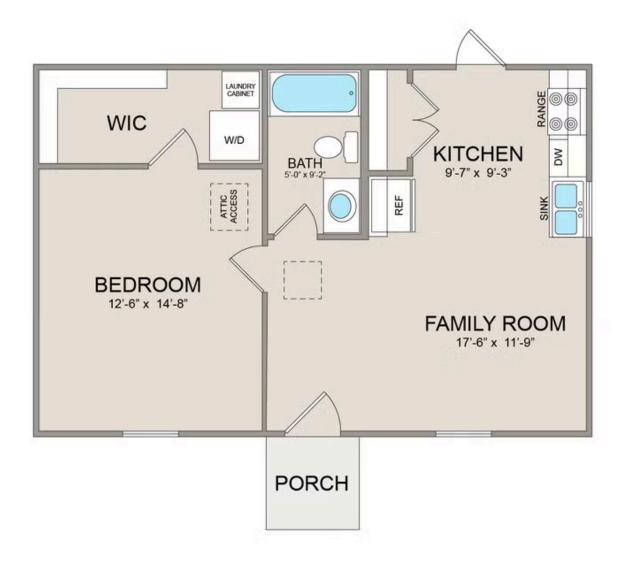

## Tucker

Priced From **\$89,990** 

**4 Exterior Styles Available** 

- ∫□ 600+ Sq. Ft.
- 📇 1 Bedrooms
- 💮 1 Bathrooms

Say hello to the "Tucker"- a cozy one-bedroom, one-bathroom home spanning 600 square feet. Despite its small size, it offers all the comforts you need, with an open living space, full kitchen, and a private primary bedroom.

This compact home brings numerous advantages, including lower maintenance costs and an efficient use of space. It's the perfect option for keeping a family member close while still providing them with their own space and independence or perhaps for your forever home downsizing is a top priority. is the perfect blend of convenience and comfort.