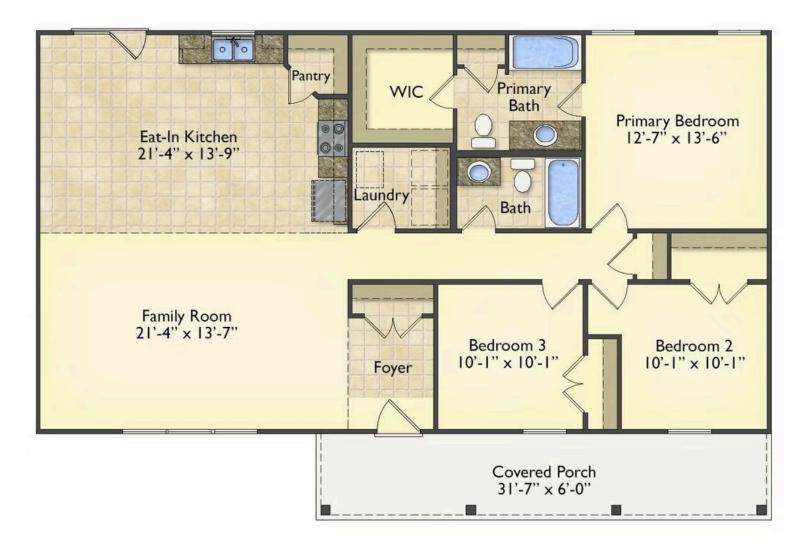

## Southport

All square footage is approximate. Renderings are artist's conceptions and may vary slightly from the actual home. Homes may be built in reverse of plans shown, depending on site conditions. Minor architectural changes may be made occasionally at the option of the builder. Please contact your Sales Consultant for details.