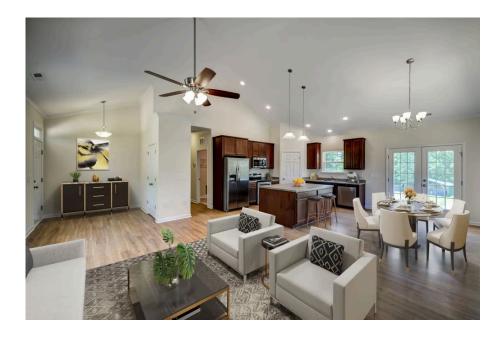

## Priced From **\$176,990**

4 Exterior Styles Available

- \_ 1,428+ Sq. Ft.
- Bedrooms
- 💮 2 Bathrooms

If you're looking for Southern charm and comfortable living, the Southport is the perfect fit! This beautiful plan was designed with you in mind whether you're relaxing at the end of the day or gathering with family and loved ones for an evening of fun and games. There are 3 bedrooms and 2 bathrooms throughout this cozy floor plan. The heart of the home is sure to be the large eat in kitchen with optional island that opens up to the beautiful great room. This is the perfect space for entertaining, or relaxing and watching the game. The covered front porch is the perfect spot to catch up with conversation on a sunny summer day with a cool pitcher of sweet tea. At the end of the day, retire to the primary suite where you can enjoy a luxurious primary bath and walk-in closet. This floor plan is the perfect fit for your Southern farmhouse dreams and can be customized to fulfill all your needs!