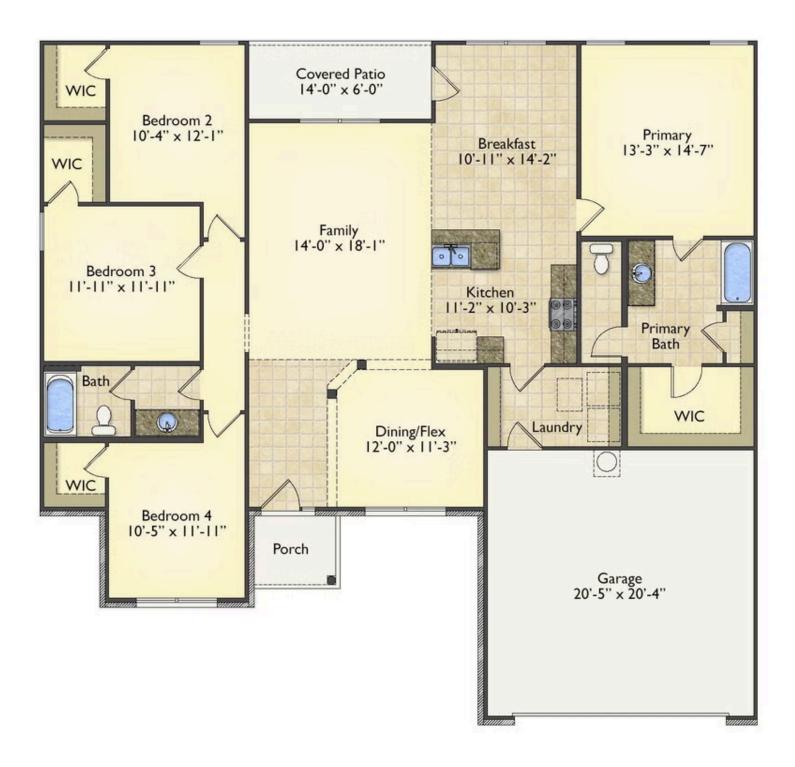

## Priced From **\$224,990**

**3 Exterior Styles Available** 

- ₁,877+ Sq. Ft.
- 📇 4 Bedrooms
- 💮 2 Bathrooms
- 👝 2 Car Garage

The Richfield has something for everyone! This lovely home offers 4 bedrooms and 2 baths with endless options to create your dream home. The openness of the Kitchen with large island, breakfast nook, and family room was specifically designed to keep everyone together. Savor relaxed yet special meals in your formal dining room or reinvent the space into a 5th bedroom for those out of town guests. The master retreat complete with a walk in closet is secluded from the other three bedrooms for privacy. A shortage of storage space is a problem of the past with walk in closets in each of the 4 bedrooms in this home. A covered front porch, 2 car garage, and separate laundry room are just a few of the reasons to make the Richfield your very own dream home.