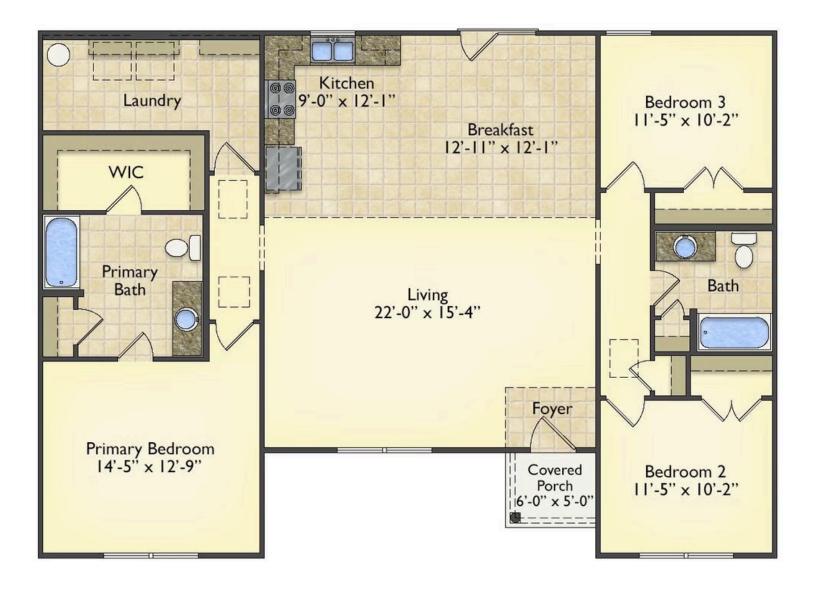

## Pinehurst

Priced From **\$174,990** 

**3 Exterior Styles Available** 

- ₁□ 1,561+ Sq. Ft.
- 📇 3 Bedrooms
- 💮 2 Bathrooms

This beautiful home features a spacious and open layout that's perfect for families and those who love to entertain. With three cozy bedrooms and two bathrooms, you'll have plenty of space to relax and unwind after a long day. The open design seamlessly connects the family room with the kitchen, creating a warm and inviting atmosphere that's perfect for gathering with loved ones.

Whether you're hosting a family dinner or just hanging out with friends, this floor plan is perfect for you. You can customize the Pinehurst to meet your needs and create the home of your dream!

Classic