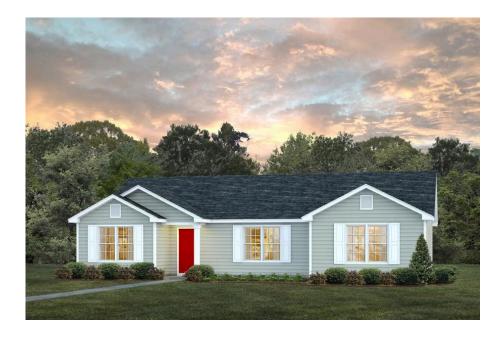

## Pinehurst

Priced From **\$174,990** 

**3 Exterior Styles Available** 

- ₁□ 1,561+ Sq. Ft.
- 📇 3 Bedrooms
- 💮 2 Bathrooms

This beautiful home features a spacious and open layout that's perfect for families and those who love to entertain. With three cozy bedrooms and two bathrooms, you'll have plenty of space to relax and unwind after a long day. The open design seamlessly connects the family room with the kitchen, creating a warm and inviting atmosphere that's perfect for gathering with loved ones.

Whether you're hosting a family dinner or just hanging out with friends, this floor plan is perfect for you. You can customize the Pinehurst to meet your needs and create the home of your dream!

Classic