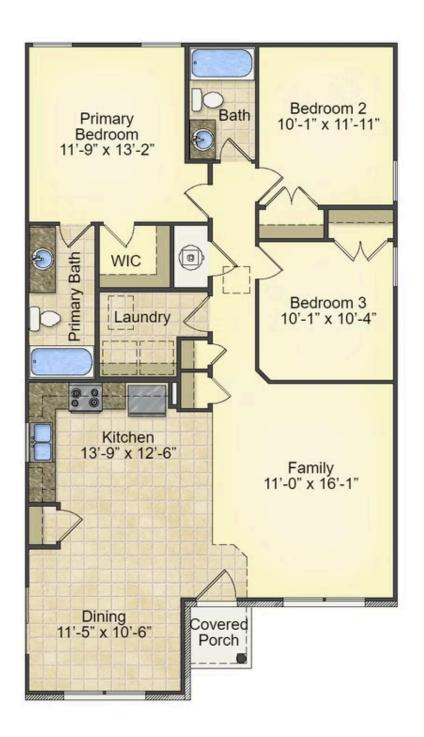

## Priced From **\$158,990**

**3 Exterior Styles Available** 

- [ 1,260+ Sq. Ft.
- 📇 3 Bedrooms
- 🚊 2 Bathrooms

This charming floor plan creates the perfect space for relaxing and watching the game, or hosting an evening with family and loved ones. Just imagine coming home and enjoying a warm summer evening from the comfort of your front porch. The Pine offers 3 bedrooms and 2 bathrooms including a primary suite with a beautiful bathroom and walk-in closet. The spacious great room opens up to the dining room and kitchen with an optional kitchen island that creates the perfect place to spend an evening with the kids or hosting game night with your friends. This floor plan is customizable to meet your needs and fulfill all your dreams.