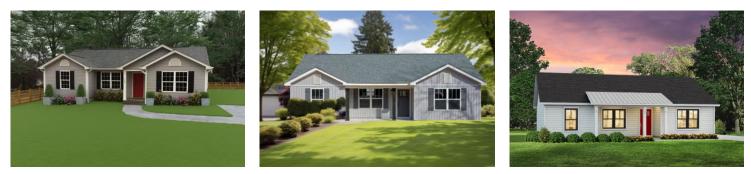

The three bedrooms are all large and filled with natural light including the spacious primary suite with a walk-in closet and a private bath. The secondary bedrooms can include extra features such as

Classic

Craftsman

## Farmhouse

All square footage is approximate. Renderings are artist's conceptions and may vary slightly from the actual home. Homes may be built in reverse of plans shown, depending on site conditions. Minor architectural changes may be made occasionally at the option of the builder. Please contact your Sales Consultant for details.