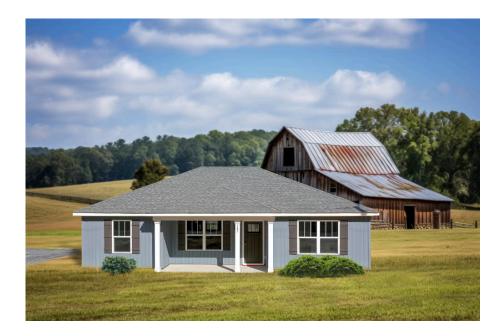

## Newport

## Priced From **\$156,990**

**3 Exterior Styles Available** 

- \_□ 1,267+ Sq. Ft.
- 📇 3 Bedrooms
- 🚊 2 Bathrooms

Imagine yourself relaxing in this wonderful split floor plan perfectly crafted for those who love to entertain. The open layout is bright and welcoming which invites you to easily flow from one space into the next. Large windows and vaulted ceiling in the great room allow plenty of natural light to illuminate the rooms with trendy flooring for a modern-day look and feel.