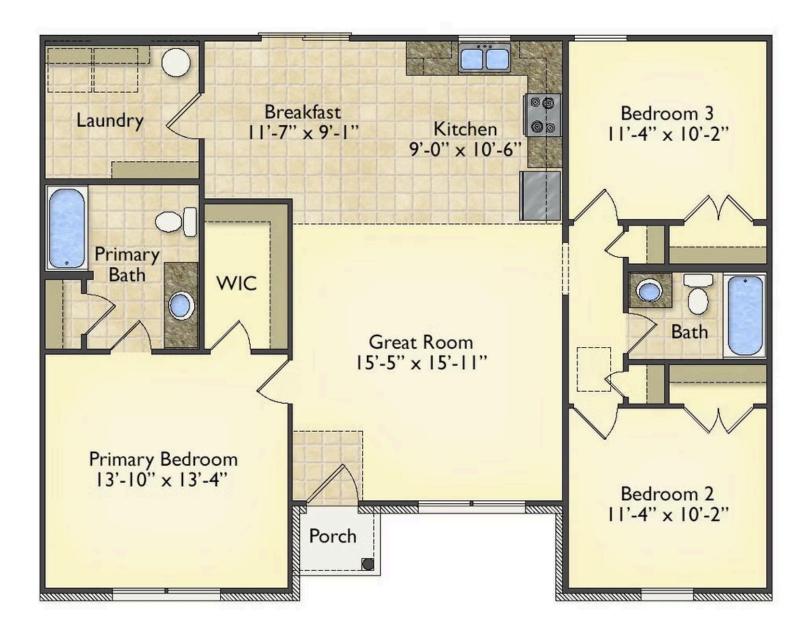

## Priced From **\$156,990**

**3 Exterior Styles Available** 

- \_□ 1,267+ Sq. Ft.
- 📇 3 Bedrooms
- 🚊 2 Bathrooms

Imagine yourself relaxing in this wonderful split floor plan perfectly crafted for those who love to entertain. The open layout is bright and welcoming which invites you to easily flow from one space into the next. Large windows and vaulted ceiling in the great room allow plenty of natural light to illuminate the rooms with trendy flooring for a modern-day look and feel.

The heart of the layout is the kitchen, where those who love to cook will discover a large pantry to store all those comfort food ingredients. The pantry is also connected to the laundry room which makes it easy to multitask on your busy schedule. The kitchen overlooks both the cozy great room and the dining space, perfect for when you're hosting friends for a casual dinner. A sliding door opens out to the backyard where you can step into the sunshine and relish the peace and privacy as you share a meal with your family or simply start your day with a hot coffee in hand.

The three bedrooms are all large and filled with natural light including the spacious primary suite with a walk-in closet and a private bath. The secondary bedrooms can include extra features such as

Classic