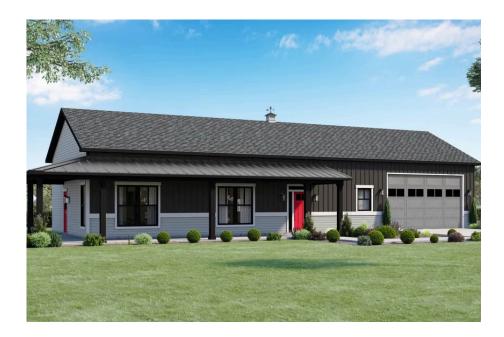

## Priced From **\$258,990**

**1 Exterior Styles Available** 

- \_□ 1,400+ Sq. Ft.
- 2 Bedrooms
- 💮 2 Bathrooms
- 📇 2 Car Garage

The Mustang Ranch is a beautiful barndominium offering 1,400 square feet of heated living space, complete with 2 bedrooms and 2 bathrooms. The open-concept layout connects the living, dining, and kitchen areas, creating a warm and inviting space perfect for family time and entertaining. The soaring 12-foot ceilings enhance the home's spaciousness and charm. The home portion of this barndominium is part of our Design By U series, meaning that the home's floorplan can be easily modified with additional bedrooms and bathrooms, depending on you and your family's needs. One of the standout features of the Mustang Ranch is its 24' x 28' workspace/garage with an 18' wide door. The 18' door is also 10' high to accommodate a farm tractor, boat or most RV's and it has a 10'x10' garage door on the backside of the space for drive-thru capability!. The ceilings in the workspace/garage are 12' high. Another lifestyle plus is its stunning wraparound porch, offering 509 square feet of outdoor living space. This expansive porch is perfect for relaxing, entertaining, or simply taking in the beauty of your surroundings. With its blend of practicality and style, the Mustang Ranch is an ideal choice for those dreaming of a cozy and functional home. Home plan photo may