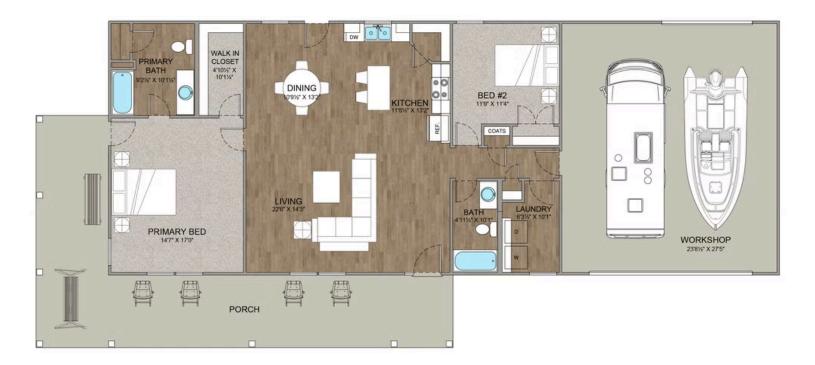

## Priced From **\$258,990**

**1 Exterior Styles Available** 

- \_□ 1,400+ Sq. Ft.
- 2 Bedrooms
- 💮 2 Bathrooms
- 📇 2 Car Garage

The Mustang Ranch is a beautiful barndominium offering 1,400 square feet of heated living space, complete with 2 bedrooms and 2 bathrooms. The open-concept layout connects the living, dining, and kitchen areas, creating a warm and inviting space perfect for family time and entertaining. The soaring 12-foot ceilings enhance the home's spaciousness and charm. The home portion of this barndominium is part of our Design By U series, meaning that the home's floorplan can be easily modified with additional bedrooms and bathrooms, depending on you and your family's needs. One of the standout features of the Mustang Ranch is its 24' x 28' workspace/garage with an 18' wide door. The 18' door is also 10' high to accommodate a farm tractor, boat or most RV's and it has a 10'x10' garage door on the backside of the space for drive-thru capability!. The ceilings in the workspace/garage are 12' high. Another lifestyle plus is its stunning wraparound porch, offering 509 square feet of outdoor living space. This expansive porch is perfect for relaxing, entertaining, or simply taking in the beauty of your surroundings. With its blend of practicality and style, the Mustang Ranch is an ideal choice for those dreaming of a cozy and functional home. Home plan photo may