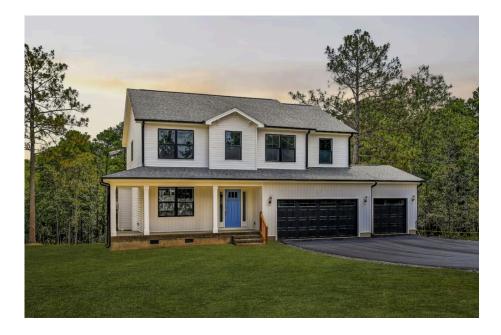

## Montclaire

## Priced From **\$259,990**

- 2 Exterior Styles Available
- \_□ 2,357+ Sq. Ft.
- 📇 4 Bedrooms
- 🚊 2.5 Bathrooms
- 👝 2 Car Garage

The Montclaire was designed with today's busy lifestyle in mind. Wide open living keeps the conversation flowing with a spacious great room open to the eating area and kitchen with plenty of cooking and counter space. A large utility room off the garage keeps the mess in check with a convenient powder room across the hall. After a long day relax and rejuvenate in your large primary suite with primary bath and enough closet space for all of your shoes and his baseball hat collection. The upstairs loft area is the perfect spot for family game night or just a quiet space to finish a book. The best home is the one you don't ever want to leave.