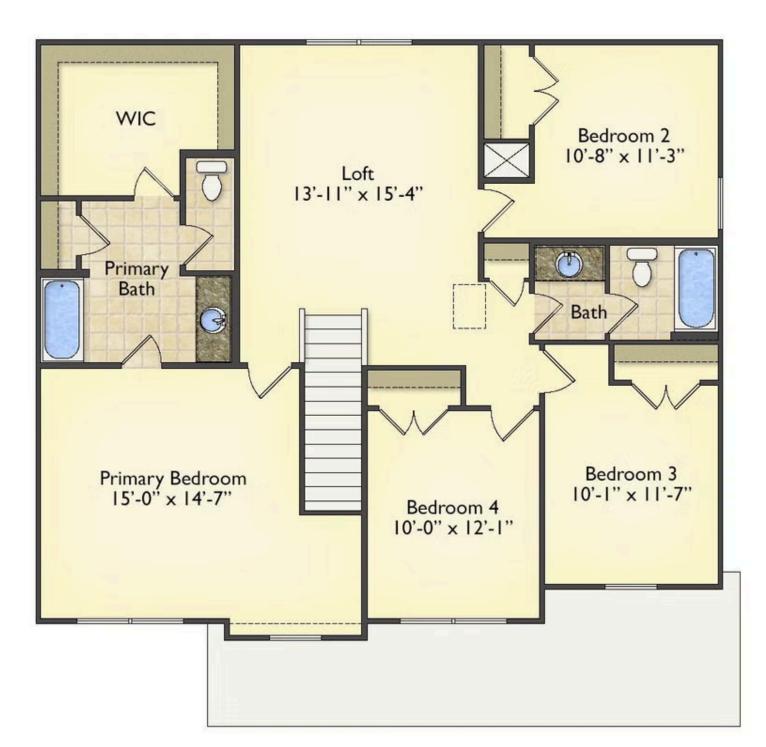

## Priced From **\$259,990**

- 2 Exterior Styles Available
- \_□ 2,357+ Sq. Ft.
- 📇 4 Bedrooms
- 🚊 2.5 Bathrooms
- 👝 2 Car Garage

The Montclaire was designed with today's busy lifestyle in mind. Wide open living keeps the conversation flowing with a spacious great room open to the eating area and kitchen with plenty of cooking and counter space. A large utility room off the garage keeps the mess in check with a convenient powder room across the hall. After a long day relax and rejuvenate in your large primary suite with primary bath and enough closet space for all of your shoes and his baseball hat collection. The upstairs loft area is the perfect spot for family game night or just a quiet space to finish a book. The best home is the one you don't ever want to leave.