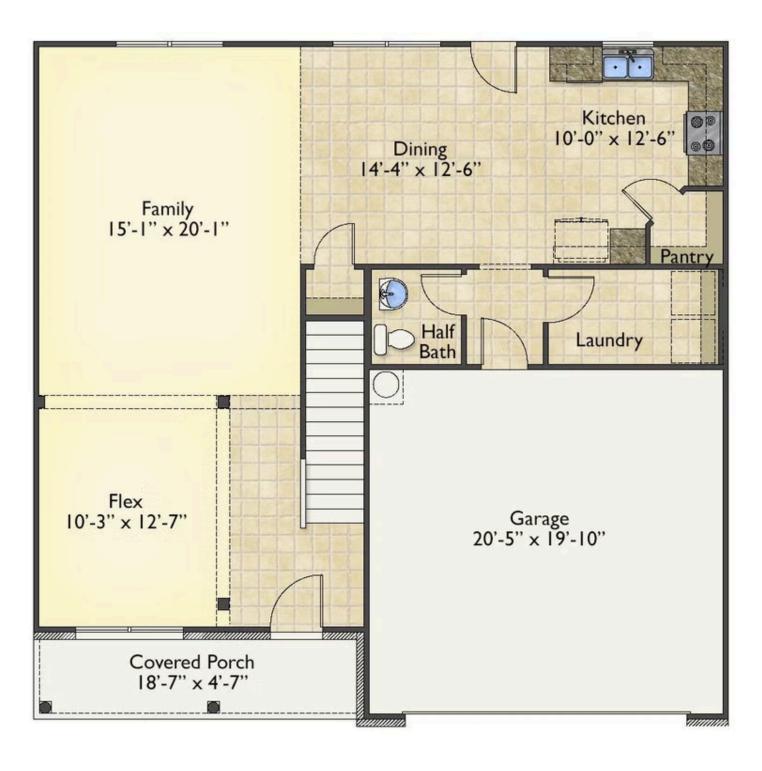

## Priced From **\$259,990**

- 2 Exterior Styles Available
- \_□ 2,357+ Sq. Ft.
- 📇 4 Bedrooms
- 🚊 2.5 Bathrooms
- 👝 2 Car Garage

The Montclaire was designed with today's busy lifestyle in mind. Wide open living keeps the conversation flowing with a spacious great room open to the eating area and kitchen with plenty of cooking and counter space. A large utility room off the garage keeps the mess in check with a convenient powder room across the hall. After a long day relax and rejuvenate in your large primary suite with primary bath and enough closet space for all of your shoes and his baseball hat collection. The upstairs loft area is the perfect spot for family game night or just a quiet space to finish a book. The best home is the one you don't ever want to leave.