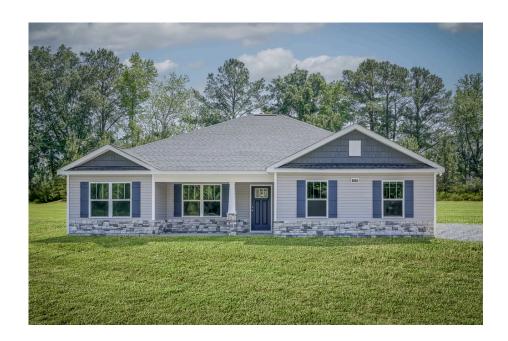

## Litchfield Duplin

Priced From \$213,990

**3 Exterior Styles Available** 

\_ 1,704+ Sq. Ft.

4 Bedrooms

2 Bathrooms

🚊 2 Car Garage

This gorgeous space was designed for laid-back and relaxing, and provides the perfect space for entertaining family and loved ones. This 4 bedroom, 2 bathroom home was designed with your family in mind. The split bedroom floor plan ensures absolute privacy and includes a spacious primary room with a luxurious primary bath and walk-in closet. The kitchen opens up to the dining room and spacious great room to provide the perfect space for relaxing or gathering with family and loved ones. Choose to add a covered porch to unwind together at the end of the day or watch the sunrise with a cup of joe. The options are endless with this floor plan. Turn the fourth bedroom into a flex room and create your own home office, study, playroom, or whatever you may need at any stage of life. The Litchfield is the perfect plan to customize and create your very own dream home.

## Litchfield Duplin

Classic Craftsman

Farmhouse