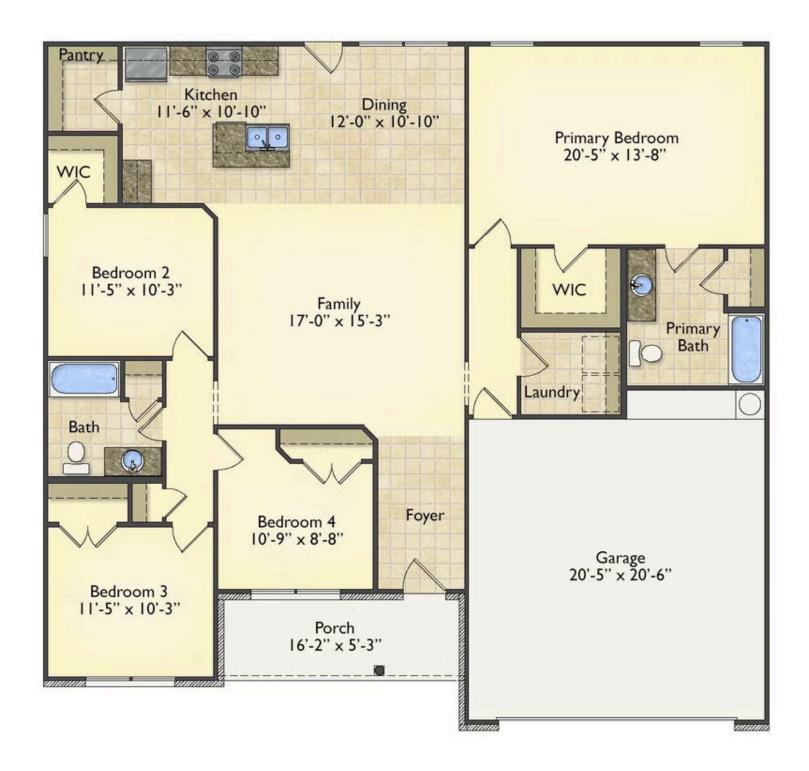

## Litchfield Duplin

Priced From \$213,990

**3 Exterior Styles Available** 

\_ 1,704+ Sq. Ft.

4 Bedrooms

2 Bathrooms

🚊 2 Car Garage

This gorgeous space was designed for laid-back and relaxing, and provides the perfect space for entertaining family and loved ones. This 4 bedroom, 2 bathroom home was designed with your family in mind. The split bedroom floor plan ensures absolute privacy and includes a spacious primary room with a luxurious primary bath and walk-in closet. The kitchen opens up to the dining room and spacious great room to provide the perfect space for relaxing or gathering with family and loved ones. Choose to add a covered porch to unwind together at the end of the day or watch the sunrise with a cup of joe. The options are endless with this floor plan. Turn the fourth bedroom into a flex room and create your own home office, study, playroom, or whatever you may need at any stage of life. The Litchfield is the perfect plan to customize and create your very own dream home.