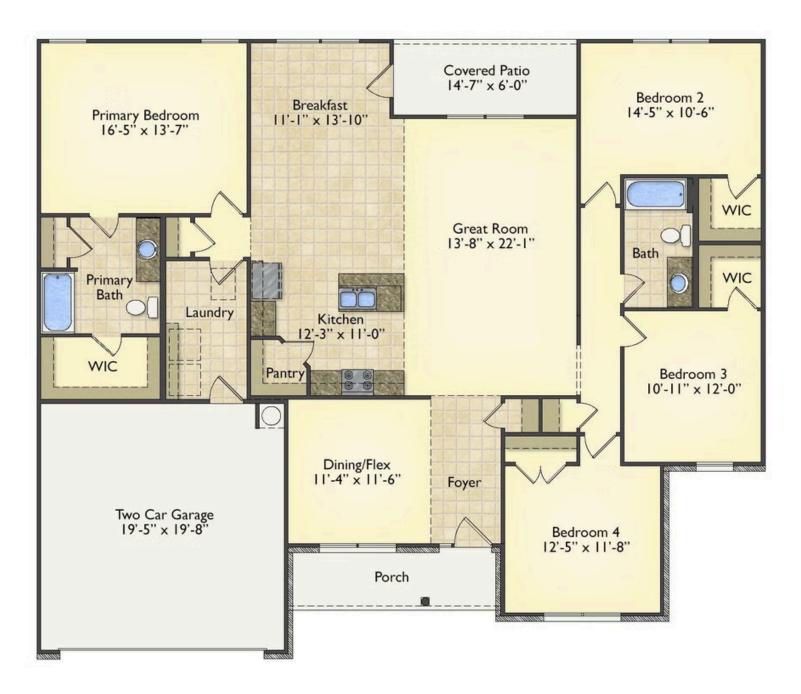

Imagine gathering with loved ones in the light-filled and spacious family room in an open design that embraces the kitchen and breakfast room. The gourmet kitchen is ready to be customized to suit your needs, plus there's a formal dining room and a covered patio with the freedom to expand and create your dream home.

At the end of the day, you can retire to your private primary suite with a walk-in closet and a primary bath. The three secondary bedrooms have generous closets and there's a central full bath for added convenience. Completing this sensational 2,054 sqft plan is a large laundry room, a flex room which could be your dream study, guest suite or playroom, the choice is all yours when it comes to the