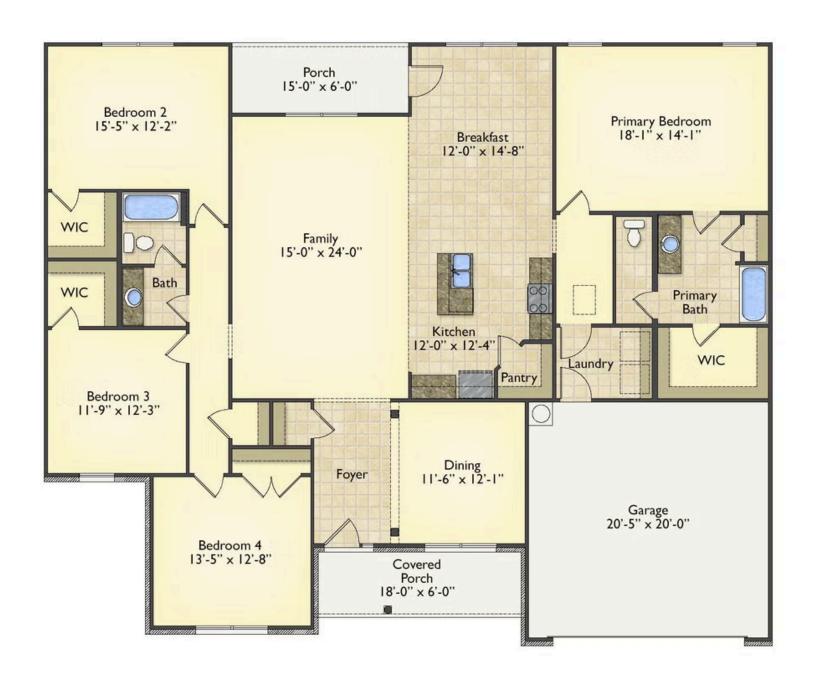

## Inglewood

\$269,990

**2 Exterior Styles Available** 

\_ 2,364+ Sq. Ft.

4 Bedrooms

🚊 2 Bathrooms

**2 Car Garage** 

Call the Inglewood home with its stunning and spacious 4 bedroom and 2 bath design This home is the perfect size for a growing family all while remaining a cozy and relaxing environment for spending the weekends with loved ones. The heart of the home is sure to be the gourmet kitchen beautifully designed to overlook the spacious great room and breakfast room. The Inglewood offers a covered rear porch that could be used for entertaining or for enjoying a quiet evening after dinner. The primary bedroom features a large walk-in closet and primary bath that comes with a tub and separate shower. The optional 4th bedroom can be left as a bedroom or turned into a library, office, or even a playroom for the kids. There is not a detail overlooked in the Inglewood as it is designed to meet your needs and is customizable to create your own dream home!

## Inglewood