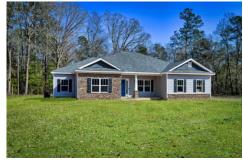

## Inglewood

\$269,990

**2 Exterior Styles Available** 

\_ 2,364+ Sq. Ft.

4 Bedrooms

🚊 2 Bathrooms

**2 Car Garage** 

Call the Inglewood home with its stunning and spacious 4 bedroom and 2 bath design This home is the perfect size for a growing family all while remaining a cozy and relaxing environment for spending the weekends with loved ones. The heart of the home is sure to be the gourmet kitchen beautifully designed to overlook the spacious great room and breakfast room. The Inglewood offers a covered rear porch that could be used for entertaining or for enjoying a quiet evening after dinner. The primary bedroom features a large walk-in closet and primary bath that comes with a tub and separate shower. The optional 4th bedroom can be left as a bedroom or turned into a library, office, or even a playroom for the kids. There is not a detail overlooked in the Inglewood as it is designed to meet your needs and is customizable to create your own dream home!

Classic

Craftsman

All square footage is approximate. Renderings are artist's conceptions and may vary slightly from the actual home. Homes may be built in reverse of plans shown, depending on site conditions. Minor architectural changes may be made occasionally at the option of the builder. Please contact your Sales Consultant for details.