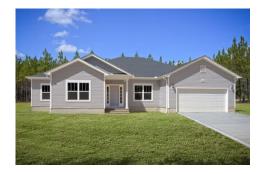

## Inglewood

\$269,990

**2 Exterior Styles Available** 

\_ 2,364+ Sq. Ft.

4 Bedrooms

🚊 2 Bathrooms

**2 Car Garage** 

Call the Inglewood home with its stunning and spacious 4 bedroom and 2 bath design This home is the perfect size for a growing family all while remaining a cozy and relaxing environment for spending the weekends with loved ones. The heart of the home is sure to be the gourmet kitchen beautifully designed to overlook the spacious great room and breakfast room. The Inglewood offers a covered rear porch that could be used for entertaining or for enjoying a quiet evening after dinner. The primary bedroom features a large walk-in closet and primary bath that comes with a tub and separate shower. The optional 4th bedroom can be left as a bedroom or turned into a library, office, or even a playroom for the kids. There is not a detail overlooked in the Inglewood as it is designed to meet your needs and is customizable to create your own dream home!

Classic

Craftsman

All square footage is approximate. Renderings are artist's conceptions and may vary slightly from the actual home. Homes may be built in reverse of plans shown, depending on site conditions. Minor architectural changes may be made occasionally at the option of the builder. Please contact your Sales Consultant for details.