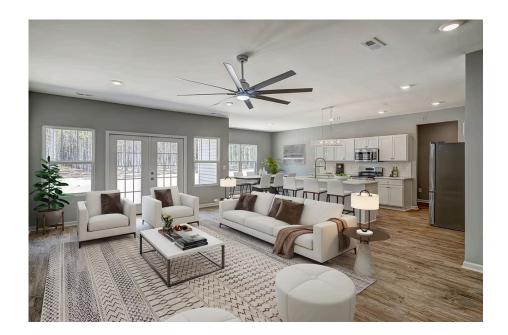

## Inglewood

\$269,990

**2 Exterior Styles Available** 

\_ 2,364+ Sq. Ft.

4 Bedrooms

🚊 2 Bathrooms

**2 Car Garage** 

Call the Inglewood home with its stunning and spacious 4 bedroom and 2 bath design This home is the perfect size for a growing family all while remaining a cozy and relaxing environment for spending the weekends with loved ones. The heart of the home is sure to be the gourmet kitchen beautifully designed to overlook the spacious great room and breakfast room. The Inglewood offers a covered rear porch that could be used for entertaining or for enjoying a quiet evening after dinner. The primary bedroom features a large walk-in closet and primary bath that comes with a tub and separate shower. The optional 4th bedroom can be left as a bedroom or turned into a library, office, or even a playroom for the kids. There is not a detail overlooked in the Inglewood as it is designed to meet your needs and is customizable to create your own dream home!