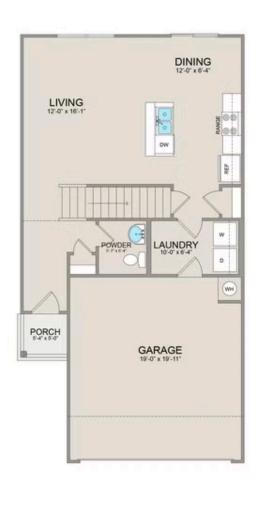

## Conway Duplin

MAIN UPPER

Step inside to discover the inviting main floor, featuring an open-concept layout seamlessly blending the living, dining, and kitchen areas. Adjacent to the kitchen lies a convenient laundry room and a half bathroom, adding practicality to everyday living.