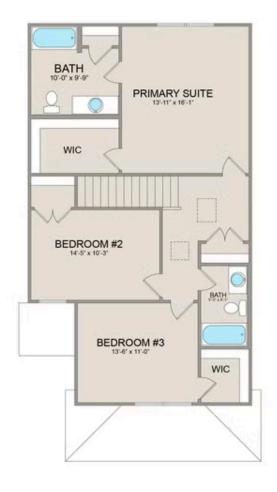

On the second floor, you'll find a spacious primary suite complete with a large walk-in closet for ample storage. Additionally, two more bedrooms offer plenty of room for family or guests, each equipped with its own spacious closet.

## Conway Duplin

MAIN UPPER