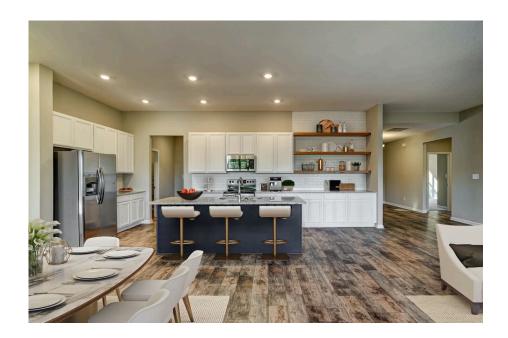

## Brunswick **Duplin**

\$285,990

**3 Exterior Styles Available** 

\_ 2,525+ Sq. Ft.

**4 Bedrooms** 

2 Bathrooms

**2 Car Garage** 

Say hello to your very own dream home. The Brunswick is a stunning 4 bedroom, 2 bath home bursting with possibility. Picture yourself winding down in your spacious primary suite and slipping into a bubble bath in your private primary bathroom. Looking for an office at home or need an extra room for visiting guests? This versatile split-bedroom plan has an optional 5th room for that and more! Spend your morning enjoying a cup of Joe from your breakfast bar in your large eat in kitchen with an island and later enjoy a quiet evening on your covered porch out back. If you can dream it, we can create it.