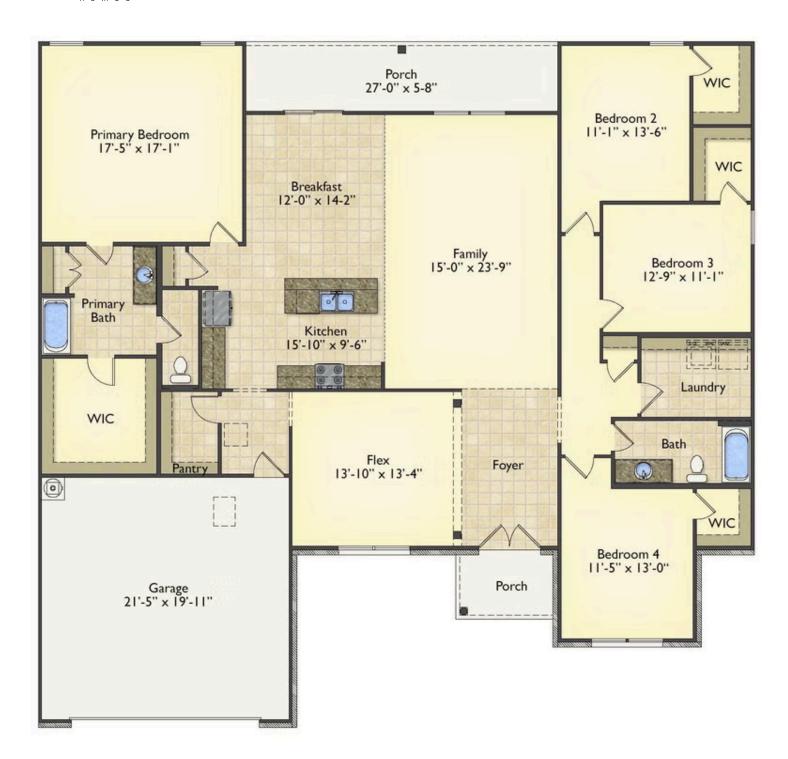

## Brunswick **Duplin**

\$285,990

**3 Exterior Styles Available** 

\_ 2,525+ Sq. Ft.

**4 Bedrooms** 

2 Bathrooms

**2 Car Garage** 

Say hello to your very own dream home. The Brunswick is a stunning 4 bedroom, 2 bath home bursting with possibility. Picture yourself winding down in your spacious primary suite and slipping into a bubble bath in your private primary bathroom. Looking for an office at home or need an extra room for visiting guests? This versatile split-bedroom plan has an optional 5th room for that and more! Spend your morning enjoying a cup of Joe from your breakfast bar in your large eat in kitchen with an island and later enjoy a quiet evening on your covered porch out back. If you can dream it, we can create it.

## Brunswick **Duplin**

All square footage is approximate. Renderings are artist's conceptions and may vary slightly from the actual home. Homes may be built in reverse of plans shown, depending on site conditions. Minor architectural changes may be made occasionally at the option of the builder. Please contact your Sales Consultant for details.