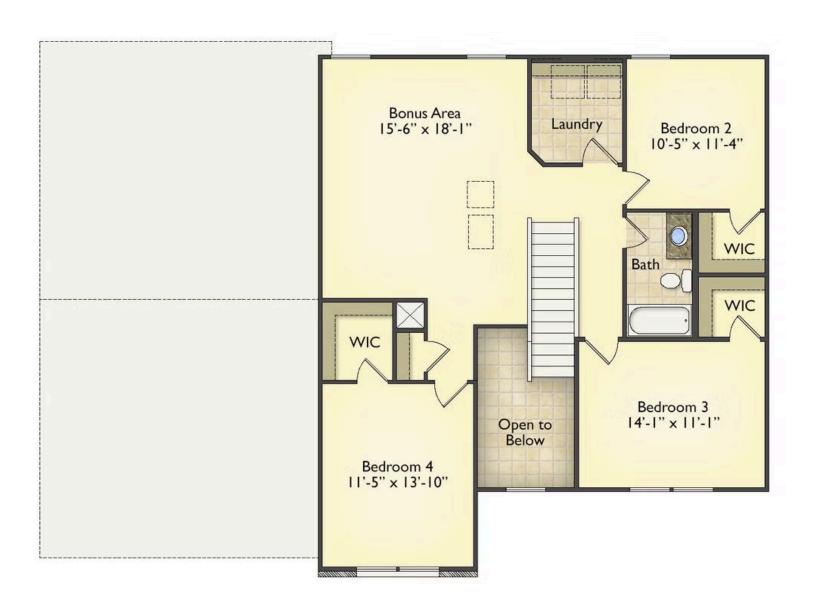

## Augusta Duplin

\$284,990

**3 Exterior Styles Available** 

\_ 2,595+ Sq. Ft.

4 Bedrooms

2.5 Bathrooms

🚊 2 Car Garage

The Augusta offers 4 bedrooms and 2.5 baths with plenty of options to create the home you've been dreaming of. Envision yourself winding down in your spacious primary suite and private primary bathroom located on the main floor for the retreat you deserve. The covered back porch option gives you just another reason to stay home and enjoy the evening with a nice relaxing home-cooked meal. The utility room is conveniently located upstairs along with all the bedrooms to make laundry day less of a hassle. The option to add a bonus room above your garage could come in handy as and add space for a place to play and do homework for the kids! This floor plan has something for everyone and is completely customizable to create your very own dream home.