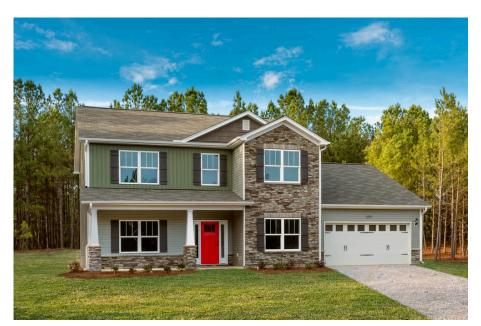

## Augusta Duplin

\$284,990

**3 Exterior Styles Available** 

\_ 2,595+ Sq. Ft.

4 Bedrooms

2.5 Bathrooms

🚊 2 Car Garage

The Augusta offers 4 bedrooms and 2.5 baths with plenty of options to create the home you've been dreaming of. Envision yourself winding down in your spacious primary suite and private primary bathroom located on the main floor for the retreat you deserve. The covered back porch option gives you just another reason to stay home and enjoy the evening with a nice relaxing home-cooked meal. The utility room is conveniently located upstairs along with all the bedrooms to make laundry day less of a hassle. The option to add a bonus room above your garage could come in handy as and add space for a place to play and do homework for the kids! This floor plan has something for everyone and is completely customizable to create your very own dream home.