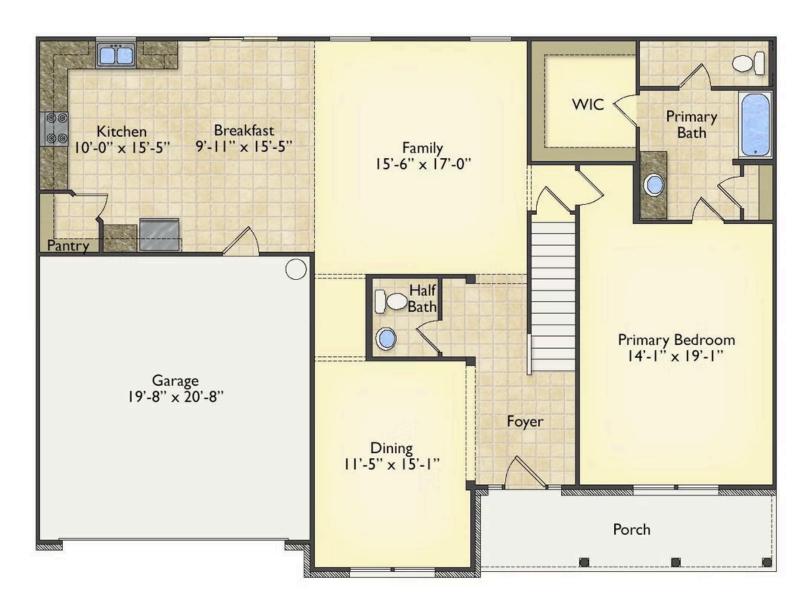

## Augusta Duplin

\$284,990

**3 Exterior Styles Available** 

\_ 2,595+ Sq. Ft.

4 Bedrooms

2.5 Bathrooms

🚊 2 Car Garage

The Augusta offers 4 bedrooms and 2.5 baths with plenty of options to create the home you've been dreaming of. Envision yourself winding down in your spacious primary suite and private primary bathroom located on the main floor for the retreat you deserve. The covered back porch option gives you just another reason to stay home and enjoy the evening with a nice relaxing home-cooked meal. The utility room is conveniently located upstairs along with all the bedrooms to make laundry day less of a hassle. The option to add a bonus room above your garage could come in handy as and add space for a place to play and do homework for the kids! This floor plan has something for everyone and is completely customizable to create your very own dream home.