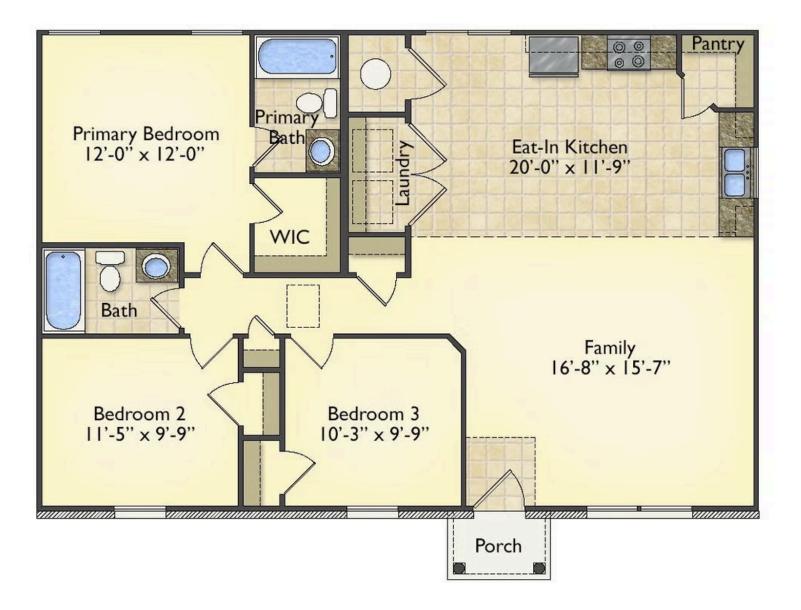

## Priced From **\$144,990**

2 Exterior Styles Available

- \_□ 1,176+ Sq. Ft.
- Bedrooms
- 💮 2 Bathrooms

The Aspen is a cozy, one-story plan with an open layout that is bright and welcoming and invites you to easily flow from one space into the next. This plan offers 3 bedrooms and 2 full baths with a spacious great room that opens up to the eat-in kitchen. Personalize this plan to turn this kitchen into your own luxury kitchen perfect for entertaining. You can even add a garage, or a covered porch to wake up and watch the sunrise with a cup of joe. With endless opportunities, you can turn this versatile plan into your own dream home.