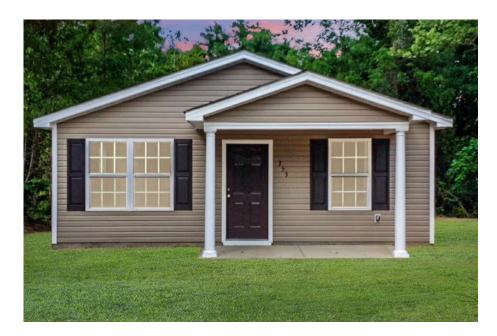

## Aspen Duplin

## Priced From **\$144,990**

2 Exterior Styles Available

- \_□ 1,176+ Sq. Ft.
- Bedrooms
- 💮 2 Bathrooms

The Aspen is a cozy, one-story plan with an open layout that is bright and welcoming and invites you to easily flow from one space into the next. This plan offers 3 bedrooms and 2 full baths with a spacious great room that opens up to the eat-in kitchen. Personalize this plan to turn this kitchen into your own luxury kitchen perfect for entertaining. You can even add a garage, or a covered porch to wake up and watch the sunrise with a cup of joe. With endless opportunities, you can turn this versatile plan into your own dream home.