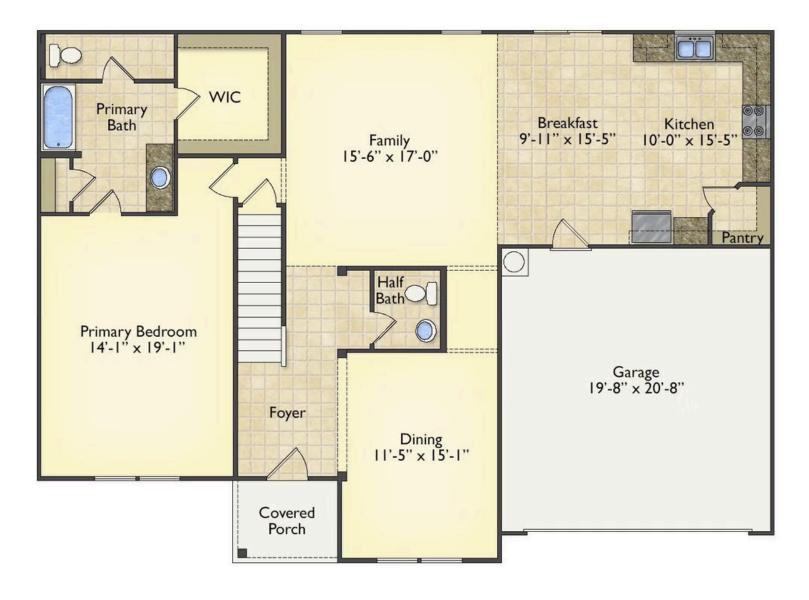

## Priced From **\$324,990**

- 2 Exterior Styles Available
- \_ G\_ 3,202+ Sq. Ft.
- 📇 5 Bedrooms
- 💮 2.5 Bathrooms
- 👝 2 Car Garage

Welcome home to the Arlington! This incredible two-story offers 5 bedrooms and 2.5 baths with endless options for you to create your own dream home! The first floor primary suite has become a popular feature as home owners prepare to build their forever home, the Arlington has that option for you! Create the perfect space with an optional dual primary suite on the second floor! Make a delicious Sunday brunch in your dream kitchen with a generous pantry and have the family gather around the kitchen island! Your utility room is conveniently located upstairs for added convenience! The open layout features a large upstairs loft that can be customized to be a reading area, second great room, or play room! Make your vision come true with the Arlington!

All square footage is approximate. Renderings are artist's conceptions and may vary slightly from the actual home. Homes may be built in reverse of plans shown, depending on site conditions. Minor architectural changes may be made occasionally at the option of the builder. Please contact your Sales Consultant for details.