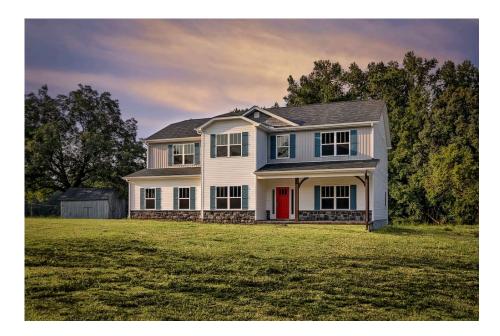

## Arlington Duplin

## Priced From **\$324,990**

- 2 Exterior Styles Available
- \_ G\_ 3,202+ Sq. Ft.
- 📇 5 Bedrooms
- 💮 2.5 Bathrooms
- 👝 2 Car Garage

Welcome home to the Arlington! This incredible two-story offers 5 bedrooms and 2.5 baths with endless options for you to create your own dream home! The first floor primary suite has become a popular feature as home owners prepare to build their forever home, the Arlington has that option for you! Create the perfect space with an optional dual primary suite on the second floor! Make a delicious Sunday brunch in your dream kitchen with a generous pantry and have the family gather around the kitchen island! Your utility room is conveniently located upstairs for added convenience! The open layout features a large upstairs loft that can be customized to be a reading area, second great room, or play room! Make your vision come true with the Arlington!