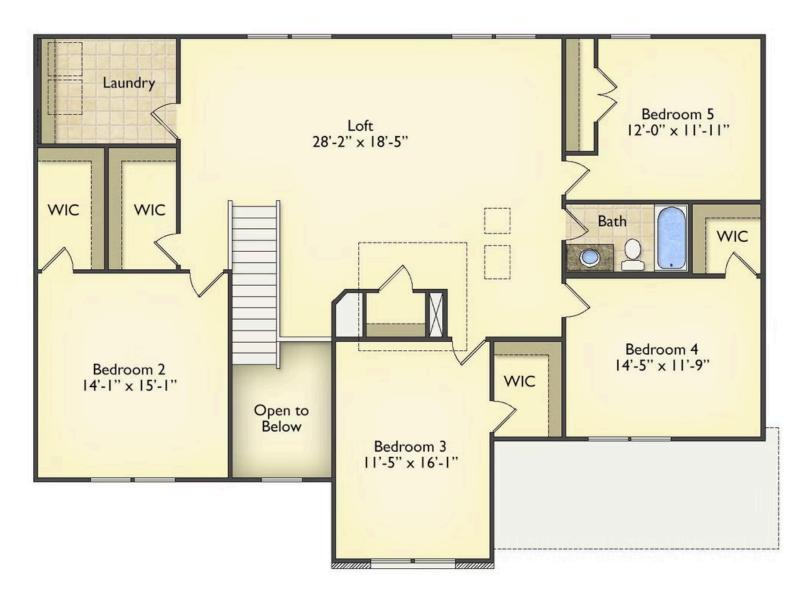

## Priced From **\$324,990**

- 2 Exterior Styles Available
- \_ G\_ 3,202+ Sq. Ft.
- 📇 5 Bedrooms
- 💮 2.5 Bathrooms
- 👝 2 Car Garage

Welcome home to the Arlington! This incredible two-story offers 5 bedrooms and 2.5 baths with endless options for you to create your own dream home! The first floor primary suite has become a popular feature as home owners prepare to build their forever home, the Arlington has that option for you! Create the perfect space with an optional dual primary suite on the second floor! Make a delicious Sunday brunch in your dream kitchen with a generous pantry and have the family gather around the kitchen island! Your utility room is conveniently located upstairs for added convenience! The open layout features a large upstairs loft that can be customized to be a reading area, second great room, or play room! Make your vision come true with the Arlington!

All square footage is approximate. Renderings are artist's conceptions and may vary slightly from the actual home. Homes may be built in reverse of plans shown, depending on site conditions. Minor architectural changes may be made occasionally at the option of the builder. Please contact your Sales Consultant for details.