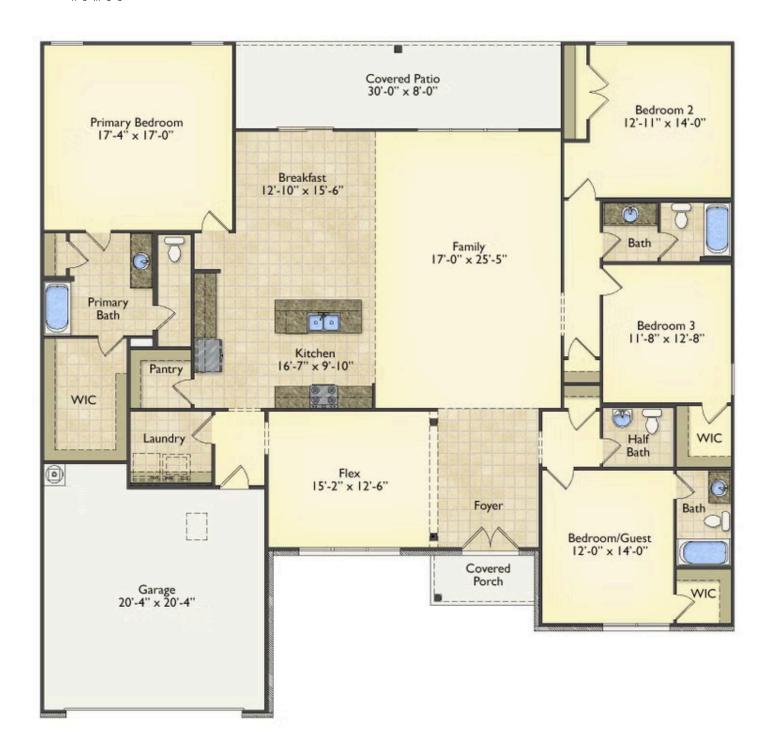

## Westmoreland

\$314,990

**4 Exterior Styles Available** 

\_ 2,757+ Sq. Ft.

4 Bedrooms

🚊 3.5 Bathrooms

**2 Car Garage** 

Welcome home to the Westmoreland where contemporary Southern comfort and flexibility are perfectly combined to make your dream home. This plan is designed to fit your lifestyle, and provides space to work from home, room to accommodate in-laws and entertain guests. This stunning and spacious home features a single-story plan with 4 bedrooms and 3.5 baths including the primary suite and stunning primary bath complete with a walk-in closet.

The split-bedroom design wastes no space and creates your own oasis by giving your family absolute privacy. Turn the optional flex room into a guest room, office, dining room, or a playroom for the kids! The large kitchen complete with an island opens up into the spacious great room and breakfast room providing you with plenty of space for relaxing or spending time with family and loved ones. The covered porch is the perfect place to unwind together with a glass of sweet tea. The Westmoreland is completely customizable to fit your needs and fulfill all your dreams.