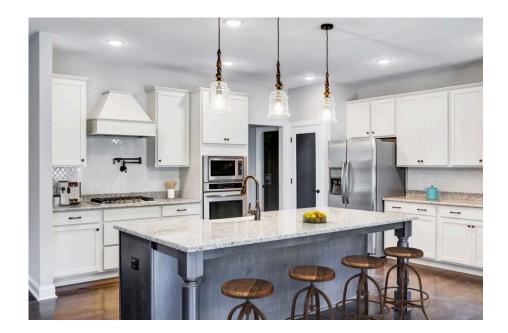

The split-bedroom design wastes no space and creates your own oasis by giving your family absolute privacy. Turn the optional flex room into a guest room, office, dining room, or a playroom for the kids! The large kitchen complete with an island opens up into the spacious great room and breakfast room providing you with plenty of space for relaxing or spending time with family and loved ones. The covered porch is the perfect place to unwind together with a glass of sweet tea. The Westmoreland is completely customizable to fit your needs and fulfill all your dreams.