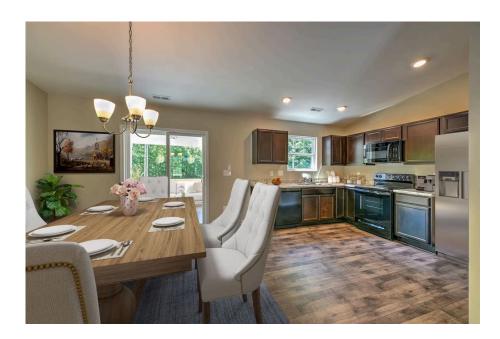

## Priced From **\$162,990**

2 Exterior Styles Available

- [ 1,326+ Sq. Ft.
- Bedrooms
- 💮 2 Bathrooms

This charming floor plan creates the perfect space for spending the night in and relaxing, or entertaining family and loved ones. The Tynedale offers 3 bedrooms and 2 bathrooms including a primary suite with a stunning bathroom and walk-in closet. The heart of the home is the great room with a vaulted ceiling that opens up to a beautiful kitchen and dining room. Add a covered porch to enjoy summer night grilling out with family and loved ones or create a storage space with the option to add a garage. This floor plan is customizable to meet your needs and fulfill all your dreams.