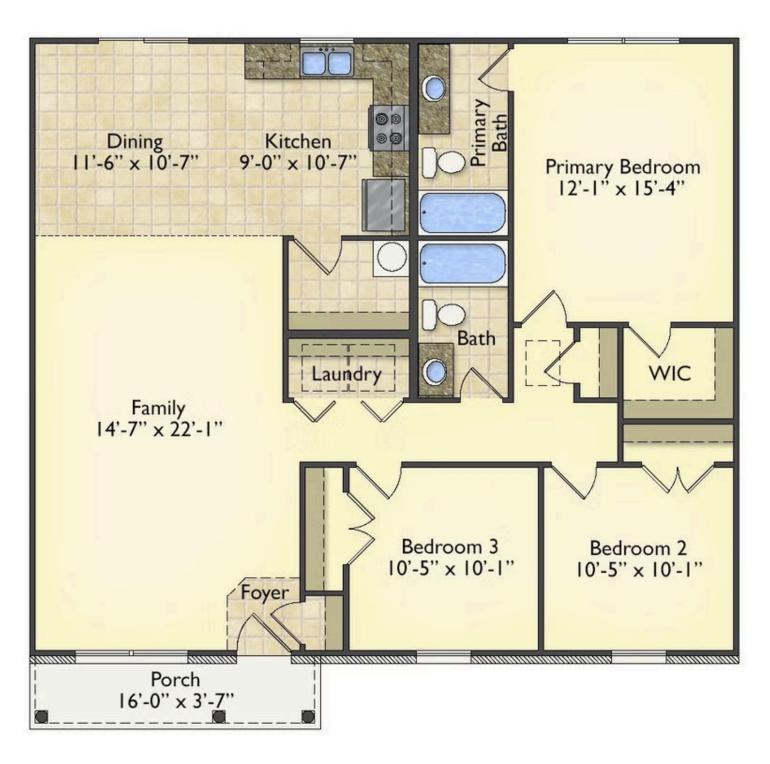

## Priced From **\$162,990**

2 Exterior Styles Available

- [ 1,326+ Sq. Ft.
- Bedrooms
- 💮 2 Bathrooms

This charming floor plan creates the perfect space for spending the night in and relaxing, or entertaining family and loved ones. The Tynedale offers 3 bedrooms and 2 bathrooms including a primary suite with a stunning bathroom and walk-in closet. The heart of the home is the great room with a vaulted ceiling that opens up to a beautiful kitchen and dining room. Add a covered porch to enjoy summer night grilling out with family and loved ones or create a storage space with the option to add a garage. This floor plan is customizable to meet your needs and fulfill all your dreams.

All square footage is approximate. Renderings are artist's conceptions and may vary slightly from the actual home. Homes may be built in reverse of plans shown, depending on site conditions. Minor architectural changes may be made occasionally at the option of the builder. Please contact your Sales Consultant for details.