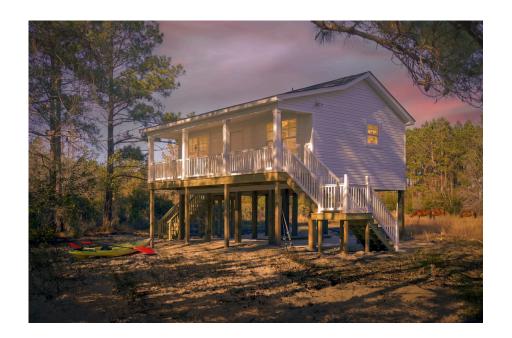

## Tucker



\$89,990

**4 Exterior Styles Available** 

\_ 600+ Sq. Ft.

1 Bedrooms

🗎 1 Bathrooms

Say hello to the "Tucker"- a cozy one-bedroom, one-bathroom home spanning 600 square feet. Despite its small size, it offers all the comforts you need, with an open living space, full kitchen, and a private primary bedroom.

This compact home brings numerous advantages, including lower maintenance costs and an efficient use of space. It's the perfect option for keeping a family member close while still providing them with their own space and independence or perhaps for your forever home downsizing is a top priority. is the perfect blend of convenience and comfort.

Whether you're keeping family close or embracing a simpler lifestyle, this home offers a cozy space for all.







Classic Craftsman Farm