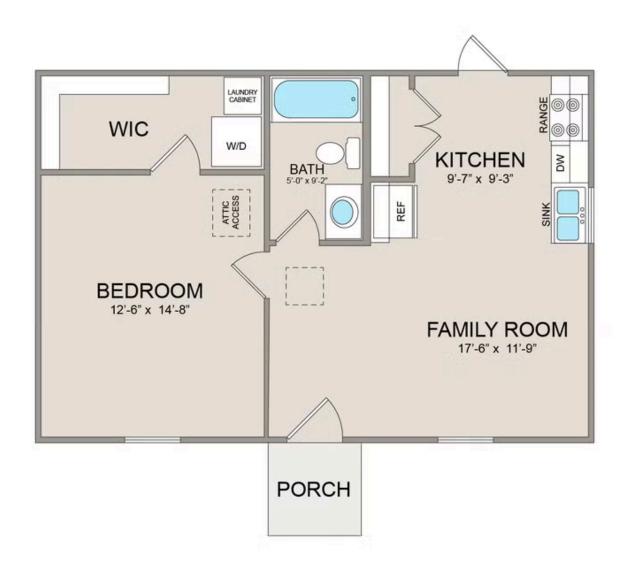

## Tucker

\$89,990

**4 Exterior Styles Available** 

\_ 600+ Sq. Ft.

1 Bedrooms

🗎 1 Bathrooms

Say hello to the "Tucker"- a cozy one-bedroom, one-bathroom home spanning 600 square feet. Despite its small size, it offers all the comforts you need, with an open living space, full kitchen, and a private primary bedroom.

This compact home brings numerous advantages, including lower maintenance costs and an efficient use of space. It's the perfect option for keeping a family member close while still providing them with their own space and independence or perhaps for your forever home downsizing is a top priority. is the perfect blend of convenience and comfort.

Whether you're keeping family close or embracing a simpler lifestyle, this home offers a cozy space for all.

Classic Craftsman Farmhouse 2

All square footage is approximate. Renderings are artist's conceptions and may vary slightly from the actual home. Homes may be built in reverse of plans shown, depending on site conditions. Minor architectural changes may be made occasionally at the option of the builder. Please contact your Sales Consultant for details.

## Tucker Onslow