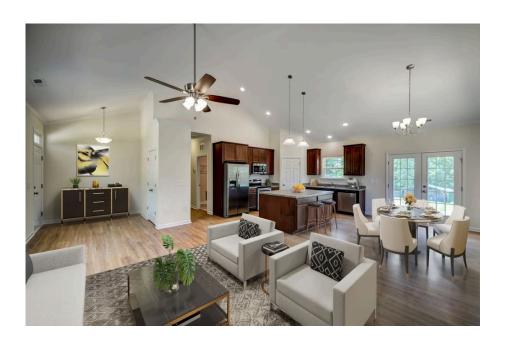

## **Southport**Onslow

\$176,990

**4 Exterior Styles Available** 

\_ 1,428+ Sq. Ft.

3 Bedrooms

a Bathrooms

If you're looking for Southern charm and comfortable living, the Southport is the perfect fit! This beautiful plan was designed with you in mind whether you're relaxing at the end of the day or gathering with family and loved ones for an evening of fun and games. There are 3 bedrooms and 2 bathrooms throughout this cozy floor plan. The heart of the home is sure to be the large eat in kitchen with optional island that opens up to the beautiful great room. This is the perfect space for entertaining, or relaxing and watching the game. The covered front porch is the perfect spot to catch up with conversation on a sunny summer day with a cool pitcher of sweet tea. At the end of the day, retire to the primary suite where you can enjoy a luxurious primary bath and walk-in closet. This floor plan is the perfect fit for your Southern farmhouse dreams and can be customized to fulfill all your needs!