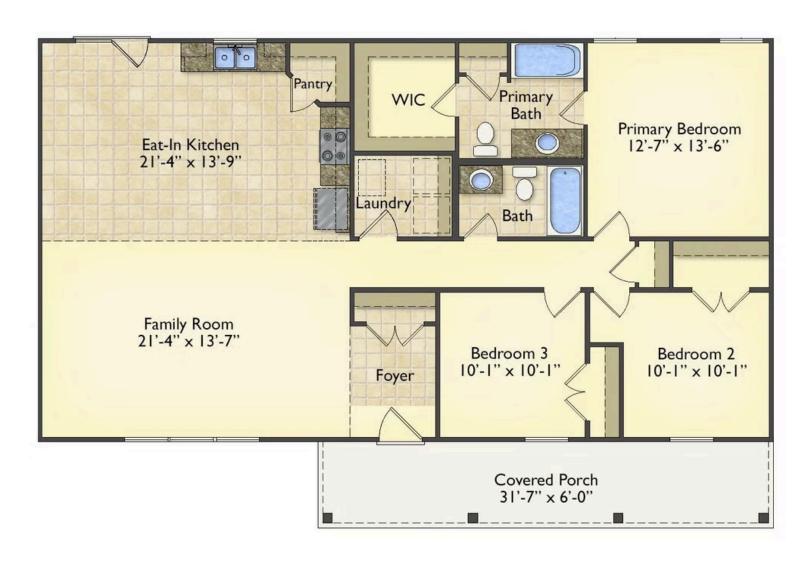

## **Southport**Onslow

\$176,990

**4 Exterior Styles Available** 

\_ 1,428+ Sq. Ft.

3 Bedrooms

a Bathrooms

If you're looking for Southern charm and comfortable living, the Southport is the perfect fit! This beautiful plan was designed with you in mind whether you're relaxing at the end of the day or gathering with family and loved ones for an evening of fun and games. There are 3 bedrooms and 2 bathrooms throughout this cozy floor plan. The heart of the home is sure to be the large eat in kitchen with optional island that opens up to the beautiful great room. This is the perfect space for entertaining, or relaxing and watching the game. The covered front porch is the perfect spot to catch up with conversation on a sunny summer day with a cool pitcher of sweet tea. At the end of the day, retire to the primary suite where you can enjoy a luxurious primary bath and walk-in closet. This floor plan is the perfect fit for your Southern farmhouse dreams and can be customized to fulfill all your needs!