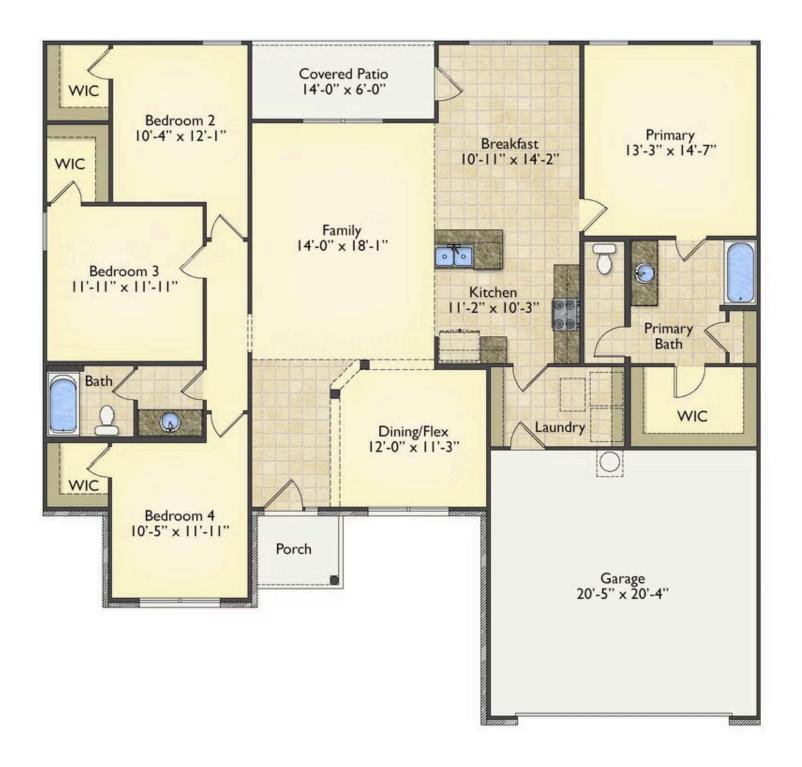

## Richfield Onslow

\$224,990

**3 Exterior Styles Available** 

📮 1,877+ Sq. Ft.

4 Bedrooms

2 Bathrooms

**2 Car Garage** 

The Richfield has something for everyone! This lovely home offers 4 bedrooms and 2 baths with endless options to create your dream home. The openness of the Kitchen with large island, breakfast nook, and family room was specifically designed to keep everyone together. Savor relaxed yet special meals in your formal dining room or reinvent the space into a 5th bedroom for those out of town guests. The master retreat complete with a walk in closet is secluded from the other three bedrooms for privacy. A shortage of storage space is a problem of the past with walk in closets in each of the 4 bedrooms in this home. A covered front porch, 2 car garage, and separate laundry room are just a few of the reasons to make the Richfield your very own dream home.