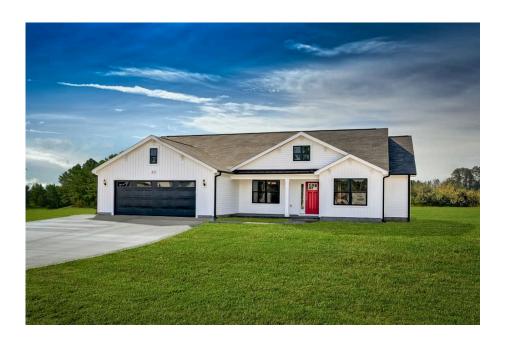

## Richfield Onslow

\$224,990

**3 Exterior Styles Available** 

📮 1,877+ Sq. Ft.

4 Bedrooms

2 Bathrooms

**2 Car Garage** 

The Richfield has something for everyone! This lovely home offers 4 bedrooms and 2 baths with endless options to create your dream home. The openness of the Kitchen with large island, breakfast nook, and family room was specifically designed to keep everyone together. Savor relaxed yet special meals in your formal dining room or reinvent the space into a 5th bedroom for those out of town guests. The master retreat complete with a walk in closet is secluded from the other three bedrooms for privacy. A shortage of storage space is a problem of the past with walk in closets in each of the 4 bedrooms in this home. A covered front porch, 2 car garage, and separate laundry room are just a few of the reasons to make the Richfield your very own dream home.

Classic Craftsman Farmhouse

All square footage is approximate. Renderings are artist's conceptions and may vary slightly from the actual home. Homes may be built in reverse of plans shown, depending on site conditions. Minor architectural changes may be made occasionally at the option of the builder. Please contact your Sales Consultant for details.

## Richfield Onslow