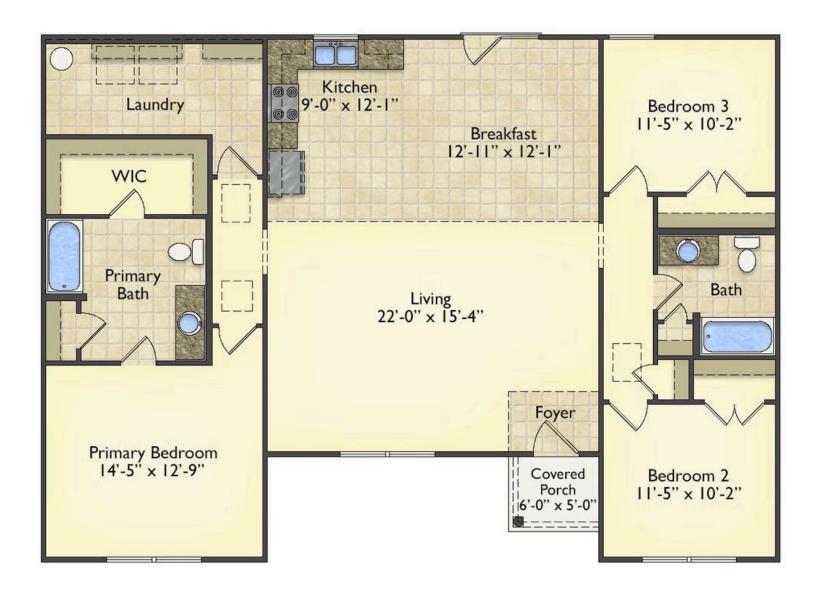

## Pinehurst Onslow

\$174,990

**3 Exterior Styles Available** 

பு 1,561+ Sq. Ft.

3 Bedrooms

🚊 2 Bathrooms

This beautiful home features a spacious and open layout that's perfect for families and those who love to entertain. With three cozy bedrooms and two bathrooms, you'll have plenty of space to relax and unwind after a long day. The open design seamlessly connects the family room with the kitchen, creating a warm and inviting atmosphere that's perfect for gathering with loved ones.

Whether you're hosting a family dinner or just hanging out with friends, this floor plan is perfect for you. You can customize the Pinehurst to meet your needs and create the home of your dream!

Classic Craftsman Farmhouse