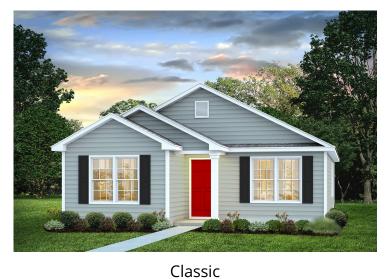

## Pine Onslow

## Priced From **\$158,990**

**3 Exterior Styles Available** 

- \_□ 1,260+ Sq. Ft.
- 📇 3 Bedrooms
- 🚊 2 Bathrooms

This charming floor plan creates the perfect space for relaxing and watching the game, or hosting an evening with family and loved ones. Just imagine coming home and enjoying a warm summer evening from the comfort of your front porch. The Pine offers 3 bedrooms and 2 bathrooms including a primary suite with a beautiful bathroom and walk-in closet. The spacious great room opens up to the dining room and kitchen with an optional kitchen island that creates the perfect place to spend an evening with the kids or hosting game night with your friends. This floor plan is customizable to meet your needs and fulfill all your dreams.

## Pine Onslow

Craftsman

Farmhouse

All square footage is approximate. Renderings are artist's conceptions and may vary slightly from the actual home. Homes may be built in reverse of plans shown, depending on site conditions. Minor architectural changes may be made occasionally at the option of the builder. Please contact your Sales Consultant for details.