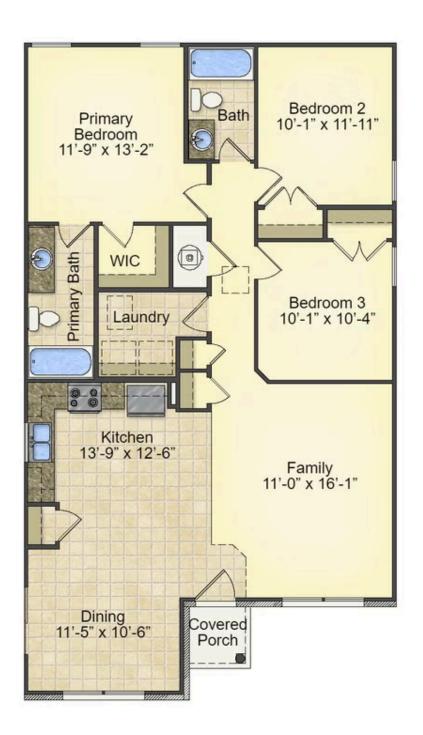

## Priced From **\$158,990**

**3 Exterior Styles Available** 

- \_□ 1,260+ Sq. Ft.
- 📇 3 Bedrooms
- 🚊 2 Bathrooms

This charming floor plan creates the perfect space for relaxing and watching the game, or hosting an evening with family and loved ones. Just imagine coming home and enjoying a warm summer evening from the comfort of your front porch. The Pine offers 3 bedrooms and 2 bathrooms including a primary suite with a beautiful bathroom and walk-in closet. The spacious great room opens up to the dining room and kitchen with an optional kitchen island that creates the perfect place to spend an evening with the kids or hosting game night with your friends. This floor plan is customizable to meet your needs and fulfill all your dreams.