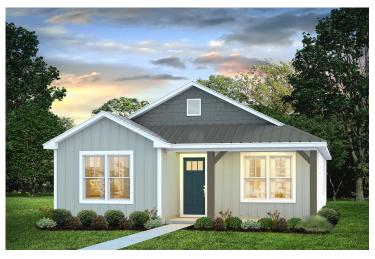

## Pine Onslow

## Priced From **\$158,990**

**3 Exterior Styles Available** 

- \_□ 1,260+ Sq. Ft.
- 📇 3 Bedrooms
- 🚊 2 Bathrooms

This charming floor plan creates the perfect space for relaxing and watching the game, or hosting an evening with family and loved ones. Just imagine coming home and enjoying a warm summer evening from the comfort of your front porch. The Pine offers 3 bedrooms and 2 bathrooms including a primary suite with a beautiful bathroom and walk-in closet. The spacious great room opens up to the dining room and kitchen with an optional kitchen island that creates the perfect place to spend an evening with the kids or hosting game night with your friends. This floor plan is customizable to meet your needs and fulfill all your dreams.

## Pine Onslow

Craftsman

Farmhouse

All square footage is approximate. Renderings are artist's conceptions and may vary slightly from the actual home. Homes may be built in reverse of plans shown, depending on site conditions. Minor architectural changes may be made occasionally at the option of the builder. Please contact your Sales Consultant for details.