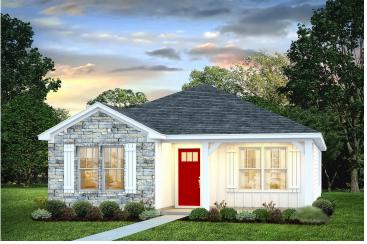

## Pine Onslow

## Priced From **\$158,990**

**3 Exterior Styles Available** 

- \_□ 1,260+ Sq. Ft.
- 📇 3 Bedrooms
- 🚊 2 Bathrooms

This charming floor plan creates the perfect space for relaxing and watching the game, or hosting an evening with family and loved ones. Just imagine coming home and enjoying a warm summer evening from the comfort of your front porch. The Pine offers 3 bedrooms and 2 bathrooms including a primary suite with a beautiful bathroom and walk-in closet. The spacious great room opens up to the dining room and kitchen with an optional kitchen island that creates the perfect place to spend an evening with the kids or hosting game night with your friends. This floor plan is customizable to meet your needs and fulfill all your dreams.

## Pine Onslow

Craftsman

Farmhouse

All square footage is approximate. Renderings are artist's conceptions and may vary slightly from the actual home. Homes may be built in reverse of plans shown, depending on site conditions. Minor architectural changes may be made occasionally at the option of the builder. Please contact your Sales Consultant for details.