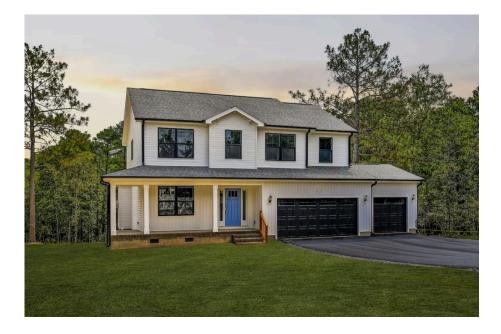

## Montclaire

Onslov

## Priced From **\$259,990**

- 2 Exterior Styles Available
- \_\_\_ 2,357+ Sq. Ft.
- 📇 4 Bedrooms
- 💮 2.5 Bathrooms
- 👝 2 Car Garage

The Montclaire was designed with today's busy lifestyle in mind. Wide open living keeps the conversation flowing with a spacious great room open to the eating area and kitchen with plenty of cooking and counter space. A large utility room off the garage keeps the mess in check with a convenient powder room across the hall. After a long day relax and rejuvenate in your large primary suite with primary bath and enough closet space for all of your shoes and his baseball hat collection. The upstairs loft area is the perfect spot for family game night or just a quiet space to finish a book. The best home is the one you don't ever want to leave.