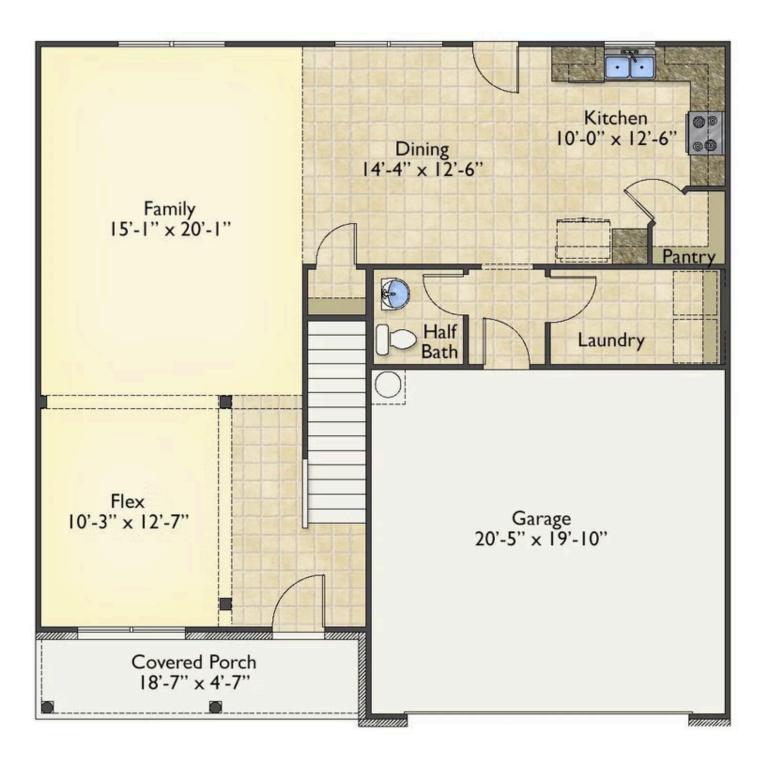

## Priced From **\$259,990**

- 2 Exterior Styles Available
- \_\_\_ 2,357+ Sq. Ft.
- 📇 4 Bedrooms
- 💮 2.5 Bathrooms
- 👝 2 Car Garage

The Montclaire was designed with today's busy lifestyle in mind. Wide open living keeps the conversation flowing with a spacious great room open to the eating area and kitchen with plenty of cooking and counter space. A large utility room off the garage keeps the mess in check with a convenient powder room across the hall. After a long day relax and rejuvenate in your large primary suite with primary bath and enough closet space for all of your shoes and his baseball hat collection. The upstairs loft area is the perfect spot for family game night or just a quiet space to finish a book. The best home is the one you don't ever want to leave.

## Montclaire

Onslow

All square footage is approximate. Renderings are artist's conceptions and may vary slightly from the actual home. Homes may be built in reverse of plans shown, depending on site conditions. Minor architectural changes may be made occasionally at the option of the builder. Please contact your Sales Consultant for details.

Onslow

All square footage is approximate. Renderings are artist's conceptions and may vary slightly from the actual home. Homes may be built in reverse of plans shown, depending on site conditions. Minor architectural changes may be made occasionally at the option of the builder. Please contact your Sales Consultant for details.