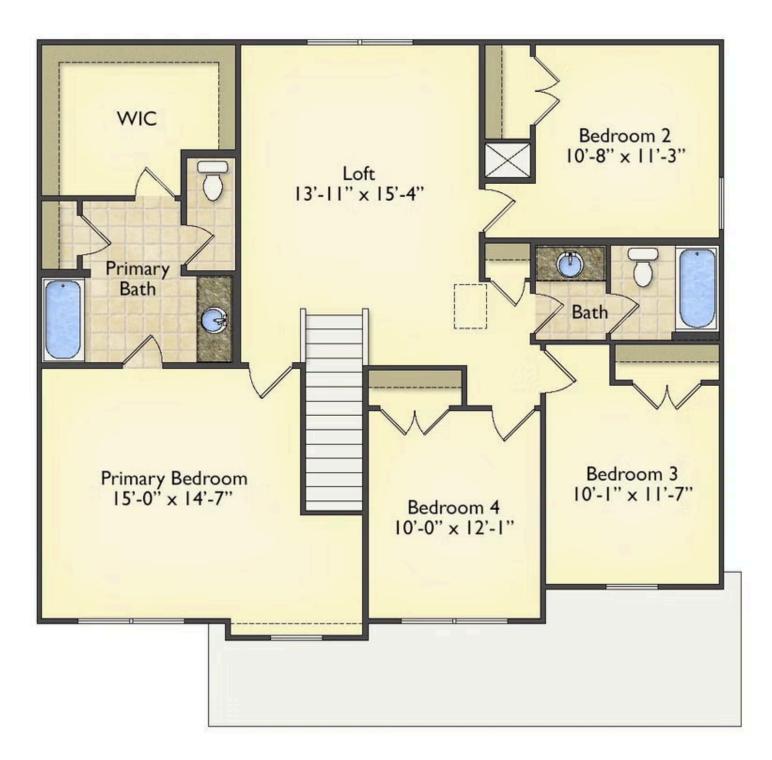

## Priced From **\$259,990**

- 2 Exterior Styles Available
- \_\_\_ 2,357+ Sq. Ft.
- 📇 4 Bedrooms
- 💮 2.5 Bathrooms
- 👝 2 Car Garage

The Montclaire was designed with today's busy lifestyle in mind. Wide open living keeps the conversation flowing with a spacious great room open to the eating area and kitchen with plenty of cooking and counter space. A large utility room off the garage keeps the mess in check with a convenient powder room across the hall. After a long day relax and rejuvenate in your large primary suite with primary bath and enough closet space for all of your shoes and his baseball hat collection. The upstairs loft area is the perfect spot for family game night or just a quiet space to finish a book. The best home is the one you don't ever want to leave.

## Montclaire

Onslow

All square footage is approximate. Renderings are artist's conceptions and may vary slightly from the actual home. Homes may be built in reverse of plans shown, depending on site conditions. Minor architectural changes may be made occasionally at the option of the builder. Please contact your Sales Consultant for details.

Onslow

All square footage is approximate. Renderings are artist's conceptions and may vary slightly from the actual home. Homes may be built in reverse of plans shown, depending on site conditions. Minor architectural changes may be made occasionally at the option of the builder. Please contact your Sales Consultant for details.