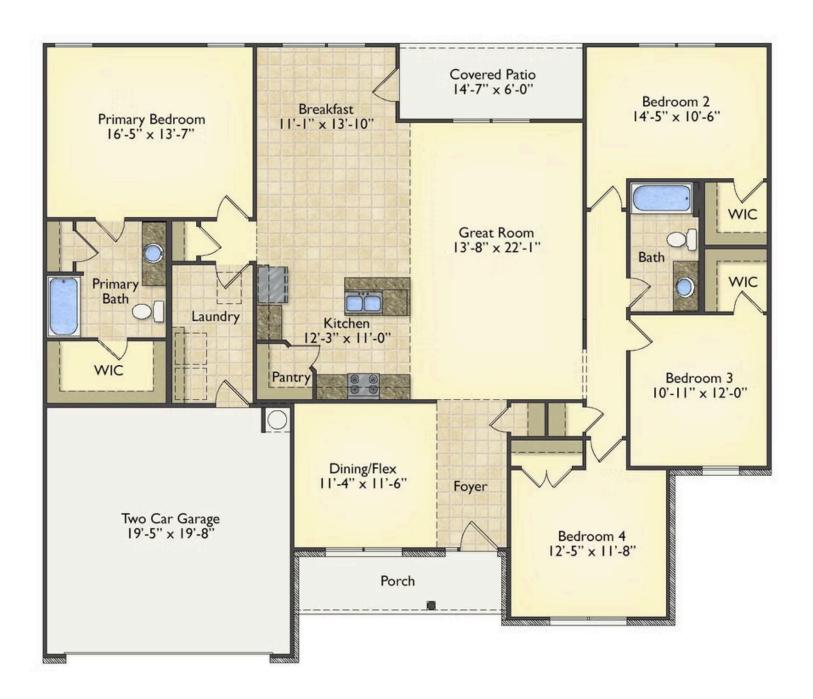

## Lexington Onslow

\$239,990

**5 Exterior Styles Available** 

\_ 2,054+ Sq. Ft.

📇 4 Bedrooms

2 Bathrooms

**2 Car Garage** 

Welcome home to the Lexington where timeless elegance, contemporary Southern comfort and flexibility are perfectly combined. This popular plan is designed for laid-back living, and provides space to work from home, room to accommodate in-laws and entertain guests and it could all be yours.

Imagine gathering with loved ones in the light-filled and spacious family room in an open design that embraces the kitchen and breakfast room. The gourmet kitchen is ready to be customized to suit your needs, plus there's a formal dining room and a covered patio with the freedom to expand and create your dream home.

At the end of the day, you can retire to your private primary suite with a walk-in closet and a primary bath. The three secondary bedrooms have generous closets and there's a central full bath for added convenience. Completing this sensational 2,054 sqft plan is a large laundry room, a flex room which could be your dream study, guest suite or playroom, the choice is all yours when it comes to the