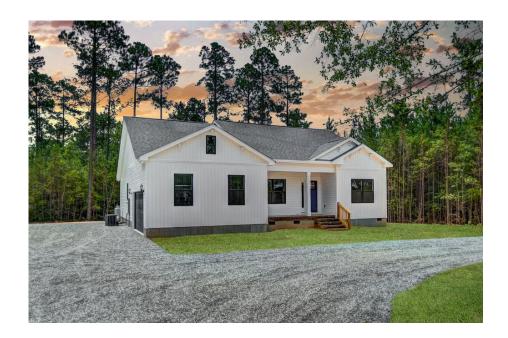

## Lexington Onslow

\$239,990

**5 Exterior Styles Available** 

\_ 2,054+ Sq. Ft.

📇 4 Bedrooms

2 Bathrooms

**2 Car Garage** 

Welcome home to the Lexington where timeless elegance, contemporary Southern comfort and flexibility are perfectly combined. This popular plan is designed for laid-back living, and provides space to work from home, room to accommodate in-laws and entertain guests and it could all be yours.

Imagine gathering with loved ones in the light-filled and spacious family room in an open design that embraces the kitchen and breakfast room. The gourmet kitchen is ready to be customized to suit your needs, plus there's a formal dining room and a covered patio with the freedom to expand and create your dream home.

At the end of the day, you can retire to your private primary suite with a walk-in closet and a primary bath. The three secondary bedrooms have generous closets and there's a central full bath for added convenience. Completing this sensational 2,054 sqft plan is a large laundry room, a flex room which could be your dream study, guest suite or playroom, the choice is all yours when it comes to the