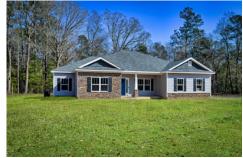

## Inglewood

\$269,990

**2 Exterior Styles Available** 

\_ 2,364+ Sq. Ft.

4 Bedrooms

🚊 2 Bathrooms

**2 Car Garage** 

Call the Inglewood home with its stunning and spacious 4 bedroom and 2 bath design This home is the perfect size for a growing family all while remaining a cozy and relaxing environment for spending the weekends with loved ones. The heart of the home is sure to be the gourmet kitchen beautifully designed to overlook the spacious great room and breakfast room. The Inglewood offers a covered rear porch that could be used for entertaining or for enjoying a quiet evening after dinner. The primary bedroom features a large walk-in closet and primary bath that comes with a tub and separate shower. The optional 4th bedroom can be left as a bedroom or turned into a library, office, or even a playroom for the kids. There is not a detail overlooked in the Inglewood as it is designed to meet your needs and is customizable to create your own dream home!

Classic

Craftsman

All square footage is approximate. Renderings are artist's conceptions and may vary slightly from the actual home. Homes may be built in reverse of plans shown, depending on site conditions. Minor architectural changes may be made occasionally at the option of the builder. Please contact your Sales Consultant for details.