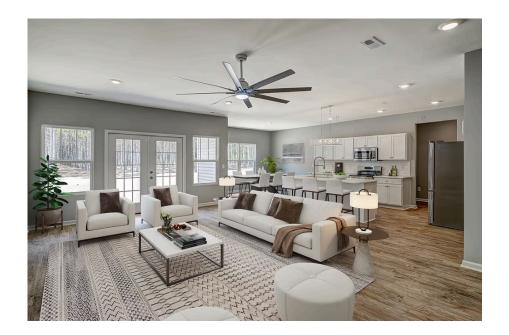

## Inglewood

\$269,990

**2 Exterior Styles Available** 

\_ 2,364+ Sq. Ft.

4 Bedrooms

🚊 2 Bathrooms

**2 Car Garage** 

Call the Inglewood home with its stunning and spacious 4 bedroom and 2 bath design This home is the perfect size for a growing family all while remaining a cozy and relaxing environment for spending the weekends with loved ones. The heart of the home is sure to be the gourmet kitchen beautifully designed to overlook the spacious great room and breakfast room. The Inglewood offers a covered rear porch that could be used for entertaining or for enjoying a quiet evening after dinner. The primary bedroom features a large walk-in closet and primary bath that comes with a tub and separate shower. The optional 4th bedroom can be left as a bedroom or turned into a library, office, or even a playroom for the kids. There is not a detail overlooked in the Inglewood as it is designed to meet your needs and is customizable to create your own dream home!