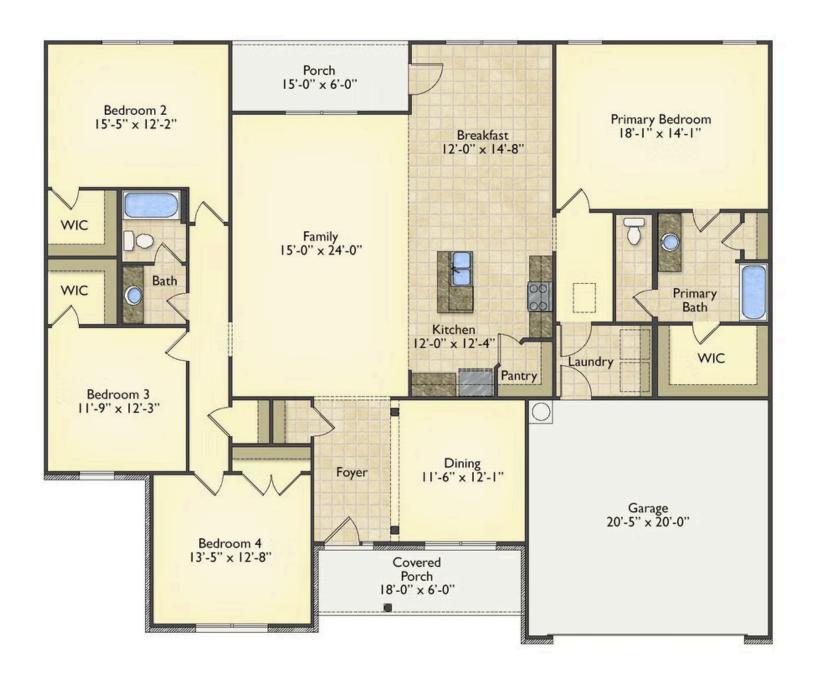

## Inglewood

\$269,990

**2 Exterior Styles Available** 

\_ 2,364+ Sq. Ft.

4 Bedrooms

🚊 2 Bathrooms

**2 Car Garage** 

Call the Inglewood home with its stunning and spacious 4 bedroom and 2 bath design This home is the perfect size for a growing family all while remaining a cozy and relaxing environment for spending the weekends with loved ones. The heart of the home is sure to be the gourmet kitchen beautifully designed to overlook the spacious great room and breakfast room. The Inglewood offers a covered rear porch that could be used for entertaining or for enjoying a quiet evening after dinner. The primary bedroom features a large walk-in closet and primary bath that comes with a tub and separate shower. The optional 4th bedroom can be left as a bedroom or turned into a library, office, or even a playroom for the kids. There is not a detail overlooked in the Inglewood as it is designed to meet your needs and is customizable to create your own dream home!

## Inglewood Onslow