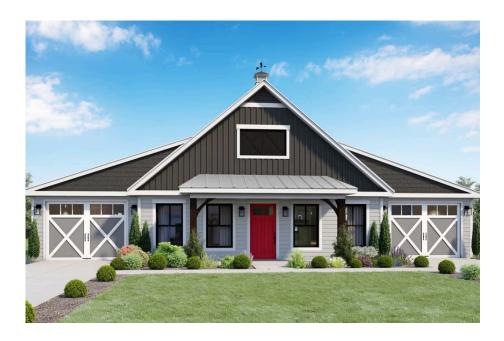

## Hidden Hills Barndominium

Onslow

## Priced From **\$276,990**

**3 Exterior Styles Available** 

- \_□ 1,568+ Sq. Ft.
- 📇 3 Bedrooms
- 🚊 2 Bathrooms

The Hidden Hills is a charming barndominium design that combines cozy living with modern convenience. With 1,568 square feet of heated space, this design features an open-concept layout that seamlessly connects the family room, kitchen, and dining area. It's a perfect setup for both everyday living and hosting gatherings with loved ones. The home portion of this barndominium is part of our Design By U series, meaning that the home's home plan can be easily modified with additional bedrooms and bathrooms, depending on you and your family's needs. This thoughtfully crafted plan also offers flexible options for attached garages, so you can customize the home to fit your needs. These are designed as 14' x 34' so more of a traditional garage, but with plenty of space. This particular plan has 10' doors on each side. The flexibility of this plan is also evident in many ways, not only can the home itself be essentially "whatever you want", the side garages can be removed for just a simple Farmhouse, or you could choose one on the left side of the home and convert the right side to an inviting porch, or even consider an In-Law Suite? The functionality and choices are endless. The inviting front porch adds a warm, welcoming touch, making it easy to imagine relaxing evenings and quality time spent outdoors. The Hidden Hills is more than a house— it's a place to call home. Home plan photo may showcase choice flooring options.

Call 910-218-1039 for pricing!

All square footage is approximate. Renderings are artist's conceptions and may vary slightly from the actual home. Homes may be built in reverse of plans shown, depending on site conditions. Minor architectural changes may be made occasionally at the option of the builder. Please contact your Sales Consultant for details.