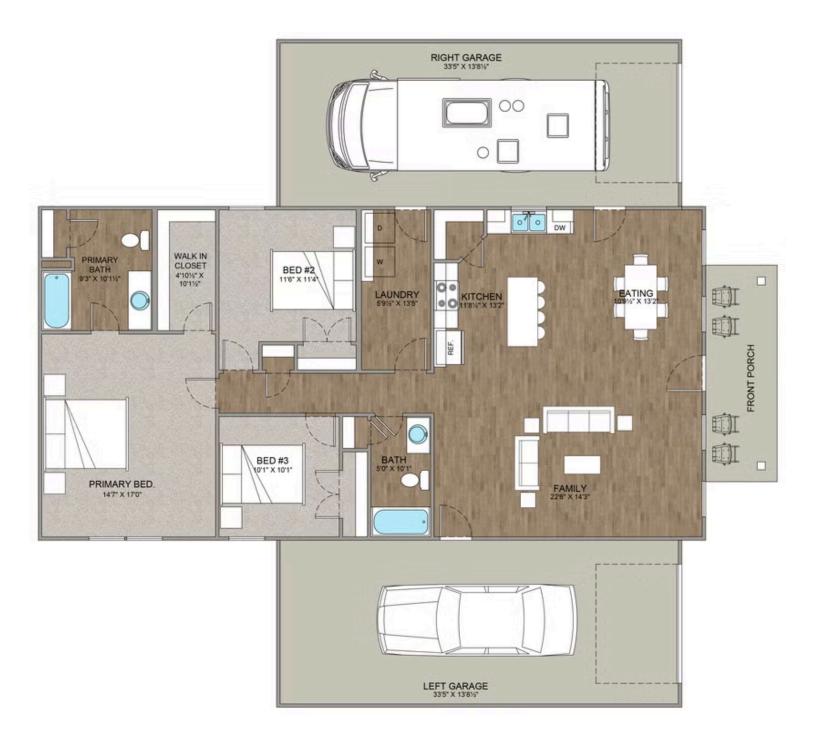

## Priced From **\$276,990**

**3 Exterior Styles Available** 

- \_□ 1,568+ Sq. Ft.
- 📇 3 Bedrooms
- 🚊 2 Bathrooms

The Hidden Hills is a charming barndominium design that combines cozy living with modern convenience. With 1,568 square feet of heated space, this design features an open-concept layout that seamlessly connects the family room, kitchen, and dining area. It's a perfect setup for both everyday living and hosting gatherings with loved ones. The home portion of this barndominium is part of our Design By U series, meaning that the home's home plan can be easily modified with additional bedrooms and bathrooms, depending on you and your family's needs. This thoughtfully crafted plan also offers flexible options for attached garages, so you can customize the home to fit your needs. These are designed as 14' x 34' so more of a traditional garage, but with plenty of space. This particular plan has 10' doors on each side. The flexibility of this plan is also evident in many ways, not only can the home itself be essentially "whatever you want", the side garages can be removed for just a simple Farmhouse, or you could choose one on the left side of the home and convert the right side to an inviting porch, or even consider an In-Law Suite? The functionality and choices are endless. The inviting front porch adds a warm, welcoming touch, making it easy to imagine relaxing evenings and quality time spent outdoors. The Hidden Hills is more than a house— it's a place to call home. Home plan photo may showcase choice flooring options.