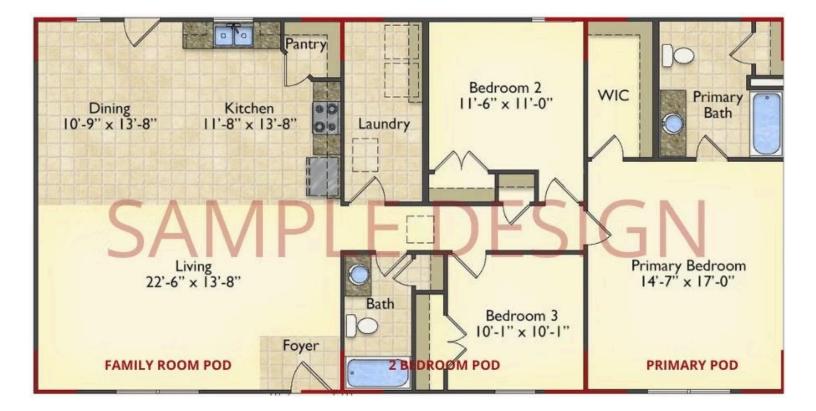

## Call for Price

**10 Exterior Styles Available** 

- \_□ 983+ Sq. Ft.
- 📇 1 6 Bedrooms
- 🚊 1 3 Bathrooms

DesignByU! Our newest DesignByU Plan System is a unique and cost effective solution with the PRIMARY focus being the ability to Personally Design YOUR Dream Home using our plan pieces or pre-designed home sections. With this DesignByU concept, there are a wide range of plan pieces for you to assemble to create a unique floor plan that best fits YOUR family and YOUR budget. There are hundreds of variations allowing you to piece together your Dream Home!

This method of design is a NEW and Innovative way to personalize your home. No more starting from scratch on a plan or trying to re-configure a singular floorplan to work for your family and budget. Using predesigned and inter-connecting home parts, our DesignByU System gives you the ability to assemble/design the home that you want and the home that is RIGHT for you!