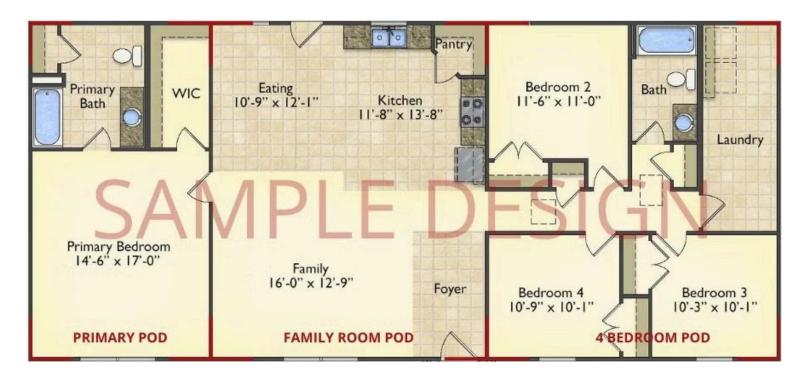

## Call for Price

**10 Exterior Styles Available** 

- \_□ 983+ Sq. Ft.
- 📇 1 6 Bedrooms
- 🚊 1 3 Bathrooms

DesignByU! Our newest DesignByU Plan System is a unique and cost effective solution with the PRIMARY focus being the ability to Personally Design YOUR Dream Home using our plan pieces or pre-designed home sections. With this DesignByU concept, there are a wide range of plan pieces for you to assemble to create a unique floor plan that best fits YOUR family and YOUR budget. There are hundreds of variations allowing you to piece together your Dream Home!

This method of design is a NEW and Innovative way to personalize your home. No more starting from scratch on a plan or trying to re-configure a singular floorplan to work for your family and budget. Using predesigned and inter-connecting home parts, our DesignByU System gives you the ability to assemble/design the home that you want and the home that is RIGHT for you!