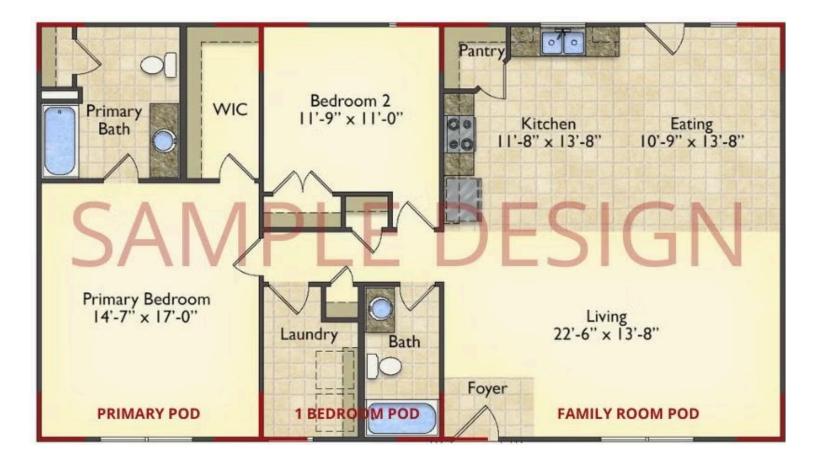

gn YOUR Dream Home using our plan pieces or pre-designed home sections. With this DesignByU concept, there are a wide range of plan pieces for you to assemble to create a unique floor plan that best fits YOUR family and YOUR budget. There are hundreds of variations allowing you to piece together your Dream Home!

This method of design is a NEW and Innovative way to personalize your home. No more starting from scratch on a plan or trying to re-configure a singular floorplan to work for your family and budget. Using predesigned and inter-connecting home parts, our DesignByU System gives you the ability to assemble/design the home that you want and the home that is RIGHT for you!



Narrow Modern

Wide Farmhouse

Wide Southern



## DesignByU Onslow













DesignByU Onslow