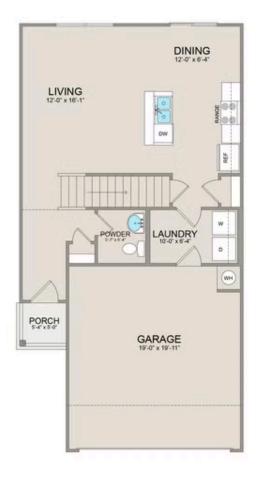

Step inside to discover the inviting main floor, featuring an open-concept layout seamlessly blending the living, dining, and kitchen areas. Adjacent to the kitchen lies a convenient laundry room and a half bathroom, adding practicality to everyday living.

MAIN

UPPER

All square footage is approximate. Renderings are artist's conceptions and may vary slightly from the actual home. Homes may be built in reverse of plans shown, depending on site conditions. Minor architectural changes may be made occasionally at the option of the builder. Please contact your Sales Consultant for details.