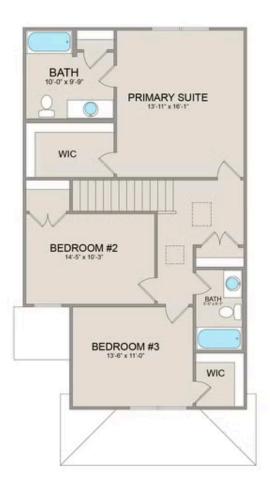

On the second floor, you'll find a spacious primary suite complete with a large walk-in closet for ample storage. Additionally, two more bedrooms offer plenty of room for family or guests, each equipped with its own spacious closet.

MAIN

UPPER

All square footage is approximate. Renderings are artist's conceptions and may vary slightly from the actual home. Homes may be built in reverse of plans shown, depending on site conditions. Minor architectural changes may be made occasionally at the option of the builder. Please contact your Sales Consultant for details.