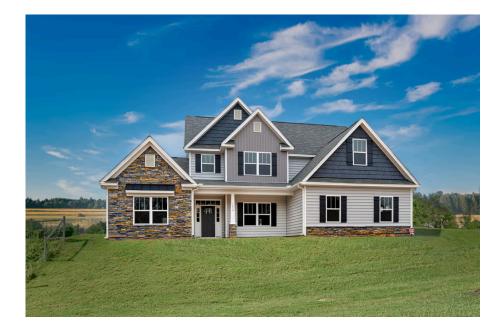

## Chapel Hill

## Priced From \$335,990

- 2 Exterior Styles Available
- \_ **2,750+ Sq. Ft.**
- **5** Bedrooms
- 💮 3 Bathrooms
- 👝 2 Car Garage

Welcome to the Chapel Hill, where Southern charm meets modern versatility! This thoughtfully designed 5-bedroom, 3-bathroom floor plan offers a perfect blend of comfort, style, and customization options to suit your lifestyle.

Step inside and enjoy the luxurious primary suite on the first floor, complete with two walk-in closets and a spa-like bathroom. The extended first-floor suite option now includes an additional bath, providing even more flexibility. The kitchen offers plenty of space for entertaining, while the covered rear porch is perfect for relaxing with your favorite beverage.

Upstairs, you'll find three spacious bedrooms, each with its own walk-in closet, along with a versatile bonus room available as a choice. Customize it as an office, craft room, or media haven. The new choice to add a full bath to the bonus room enhances its usability even further.

The Chapel Hill still includes thoughtful touches throughout to enhance your living experience.

Classic

Craftsman

All square footage is approximate. Renderings are artist's conceptions and may vary slightly from the actual home. Homes may be built in reverse of plans shown, depending on site conditions. Minor architectural changes may be made occasionally at the option of the builder. Please contact your Sales Consultant for details.