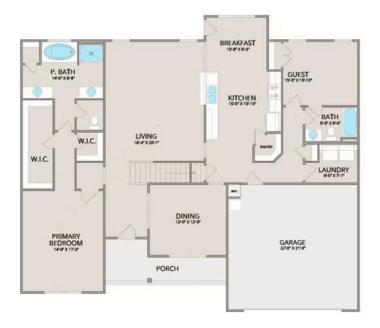

Step inside and enjoy the luxurious primary suite on the first floor, complete with two walk-in closets and a spa-like bathroom. The extended first-floor suite option now includes an additional bath, providing even more flexibility. The kitchen offers plenty of space for entertaining, while the covered rear porch is perfect for relaxing with your favorite beverage.

## Chapel Hill Onslow

MAIN

UPPER

All square footage is approximate. Renderings are artist's conceptions and may vary slightly from the actual home. Homes may be built in reverse of plans shown, depending on site conditions. Minor architectural changes may be made occasionally at the option of the builder. Please contact your Sales Consultant for details.