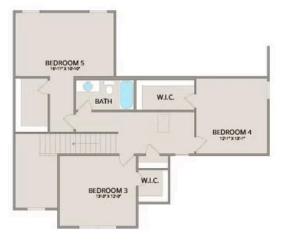

Upstairs, you'll find three spacious bedrooms, each with its own walk-in closet, along with a versatile bonus room available as a choice. Customize it as an office, craft room, or media haven. The new choice to add a full bath to the bonus room enhances its usability even further.

## Chapel Hill Onslow

MAIN

UPPER

All square footage is approximate. Renderings are artist's conceptions and may vary slightly from the actual home. Homes may be built in reverse of plans shown, depending on site conditions. Minor architectural changes may be made occasionally at the option of the builder. Please contact your Sales Consultant for details.