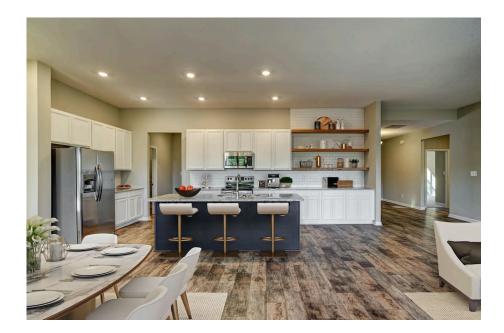

## Brunswick Onslow

\$285,990

**3 Exterior Styles Available** 

\_ 2,525+ Sq. Ft.

**4 Bedrooms** 

2 Bathrooms

2 Car Garage

Say hello to your very own dream home. The Brunswick is a stunning 4 bedroom, 2 bath home bursting with possibility. Picture yourself winding down in your spacious primary suite and slipping into a bubble bath in your private primary bathroom. Looking for an office at home or need an extra room for visiting guests? This versatile split-bedroom plan has an optional 5th room for that and more! Spend your morning enjoying a cup of Joe from your breakfast bar in your large eat in kitchen with an island and later enjoy a quiet evening on your covered porch out back. If you can dream it, we can create it.