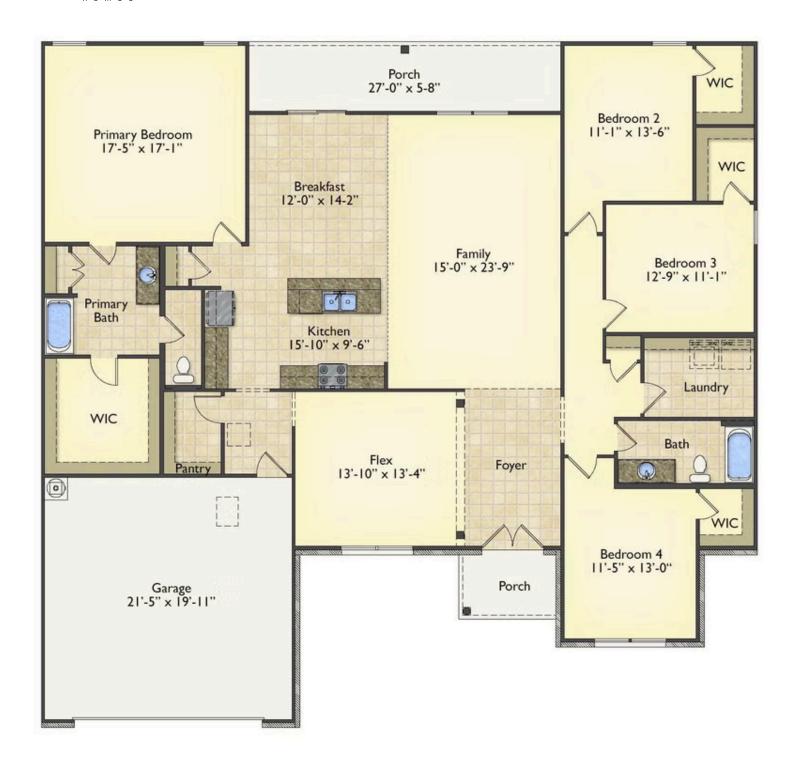

## Brunswick Onslow

\$285,990

**3 Exterior Styles Available** 

\_ 2,525+ Sq. Ft.

**4 Bedrooms** 

2 Bathrooms

2 Car Garage

Say hello to your very own dream home. The Brunswick is a stunning 4 bedroom, 2 bath home bursting with possibility. Picture yourself winding down in your spacious primary suite and slipping into a bubble bath in your private primary bathroom. Looking for an office at home or need an extra room for visiting guests? This versatile split-bedroom plan has an optional 5th room for that and more! Spend your morning enjoying a cup of Joe from your breakfast bar in your large eat in kitchen with an island and later enjoy a quiet evening on your covered porch out back. If you can dream it, we can create it.

## Brunswick Onslow

All square footage is approximate. Renderings are artist's conceptions and may vary slightly from the actual home. Homes may be built in reverse of plans shown, depending on site conditions. Minor architectural changes may be made occasionally at the option of the builder. Please contact your Sales Consultant for details.