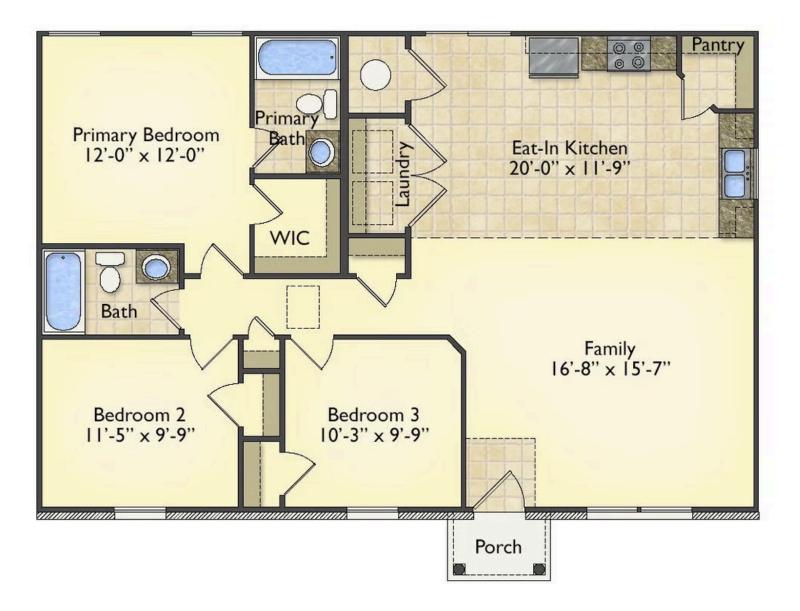

Priced From **\$144,990** 

2 Exterior Styles Available

- ₁,176+ Sq. Ft.
- 📇 3 Bedrooms
- 💮 2 Bathrooms

The Aspen is a cozy, one-story plan with an open layout that is bright and welcoming and invites you to easily flow from one space into the next. This plan offers 3 bedrooms and 2 full baths with a spacious great room that opens up to the eat-in kitchen. Personalize this plan to turn this kitchen into your own luxury kitchen perfect for entertaining. You can even add a garage, or a covered porch to wake up and watch the sunrise with a cup of joe. With endless opportunities, you can turn this versatile plan into your own dream home.