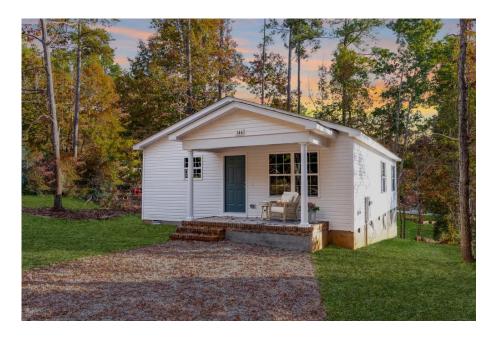

Priced From **\$144,990** 

2 Exterior Styles Available

- ₁,176+ Sq. Ft.
- 📇 3 Bedrooms
- 💮 2 Bathrooms

The Aspen is a cozy, one-story plan with an open layout that is bright and welcoming and invites you to easily flow from one space into the next. This plan offers 3 bedrooms and 2 full baths with a spacious great room that opens up to the eat-in kitchen. Personalize this plan to turn this kitchen into your own luxury kitchen perfect for entertaining. You can even add a garage, or a covered porch to wake up and watch the sunrise with a cup of joe. With endless opportunities, you can turn this versatile plan into your own dream home.