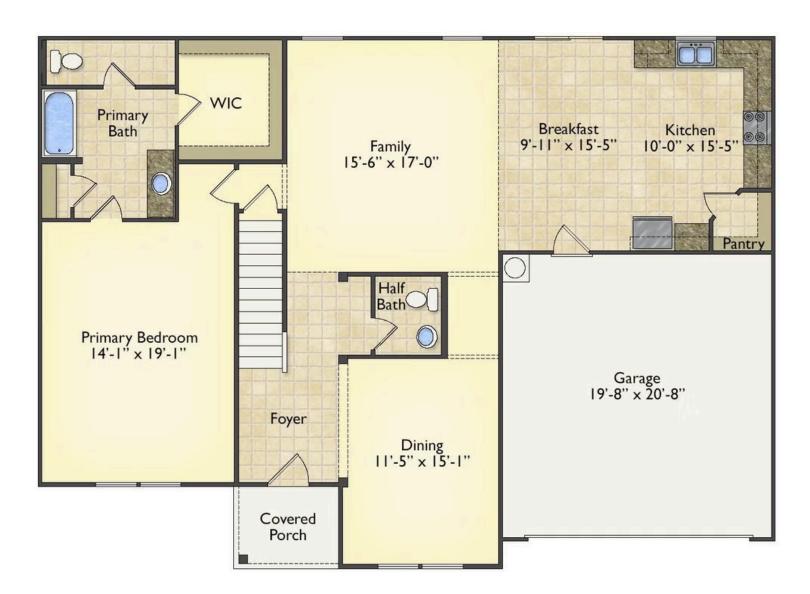

## Arlington

Priced From \$324,990

**2 Exterior Styles Available** 

\_ 3,202+ Sq. Ft.

**5** Bedrooms

2.5 Bathrooms

2 Car Garage

Welcome home to the Arlington! This incredible two-story offers 5 bedrooms and 2.5 baths with endless options for you to create your own dream home! The first floor primary suite has become a popular feature as home owners prepare to build their forever home, the Arlington has that option for you! Create the perfect space with an optional dual primary suite on the second floor! Make a delicious Sunday brunch in your dream kitchen with a generous pantry and have the family gather around the kitchen island! Your utility room is conveniently located upstairs for added convenience! The open layout features a large upstairs loft that can be customized to be a reading area, second great room, or play room! Make your vision come true with the Arlington!