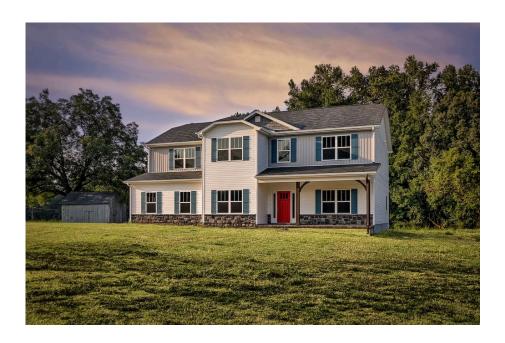

## Arlington

Priced From \$324,990

**2 Exterior Styles Available** 

\_ 3,202+ Sq. Ft.

**5** Bedrooms

2.5 Bathrooms

2 Car Garage

Welcome home to the Arlington! This incredible two-story offers 5 bedrooms and 2.5 baths with endless options for you to create your own dream home! The first floor primary suite has become a popular feature as home owners prepare to build their forever home, the Arlington has that option for you! Create the perfect space with an optional dual primary suite on the second floor! Make a delicious Sunday brunch in your dream kitchen with a generous pantry and have the family gather around the kitchen island! Your utility room is conveniently located upstairs for added convenience! The open layout features a large upstairs loft that can be customized to be a reading area, second great room, or play room! Make your vision come true with the Arlington!

## Arlington Onslow