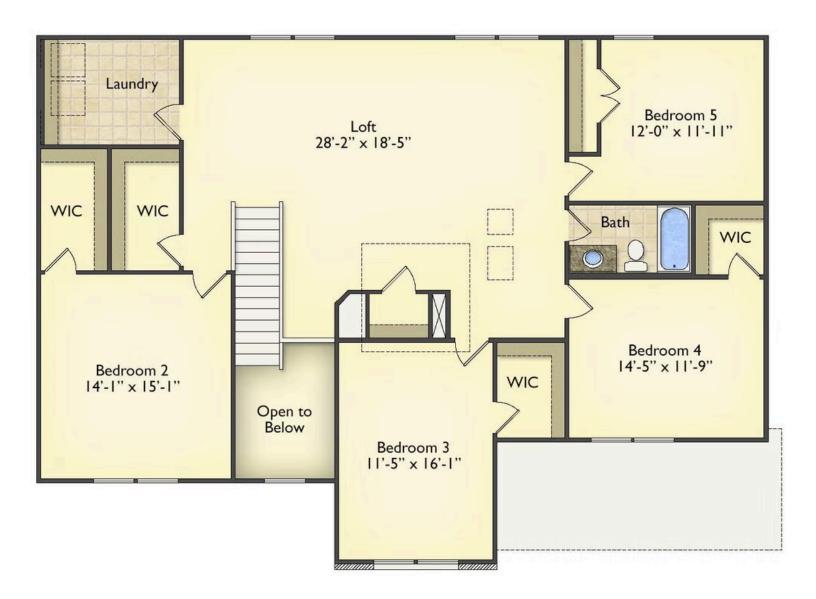

## Arlington

Priced From \$324,990

**2 Exterior Styles Available** 

\_ 3,202+ Sq. Ft.

**5** Bedrooms

2.5 Bathrooms

2 Car Garage

Welcome home to the Arlington! This incredible two-story offers 5 bedrooms and 2.5 baths with endless options for you to create your own dream home! The first floor primary suite has become a popular feature as home owners prepare to build their forever home, the Arlington has that option for you! Create the perfect space with an optional dual primary suite on the second floor! Make a delicious Sunday brunch in your dream kitchen with a generous pantry and have the family gather around the kitchen island! Your utility room is conveniently located upstairs for added convenience! The open layout features a large upstairs loft that can be customized to be a reading area, second great room, or play room! Make your vision come true with the Arlington!