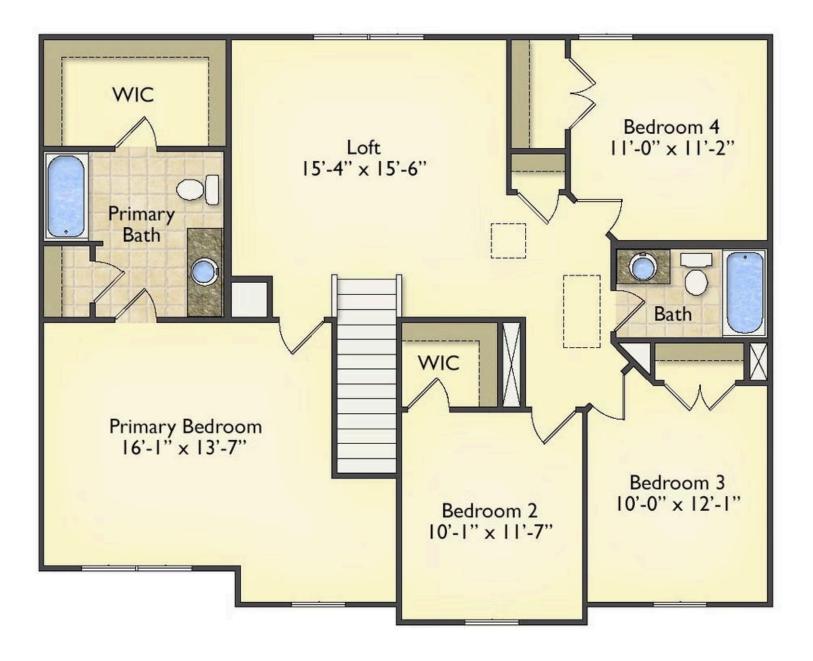

## Priced From **\$248,990**

**5 Exterior Styles Available** 

- \_ 2,158+ Sq. Ft.
- 📇 4 Bedrooms
- 💮 2.5 Bathrooms
- 👝 2 Car Garage

The Westover will win you over! This spacious home offers 4 bedrooms and 2.5 baths. This plan has become a favorite of many potential homeowners, so much so that we made it one of our model homes! The first floor of this split-level plan keeps the conversation from room to room with its open design featuring the gourmet kitchen, breakfast room, and great room. The primary suite features a private bath and spacious walk-in closet, providing a cozy retreat area to come home to after a long day at work. The upstairs loft space is the perfect spot for a quiet homework space, a reading nook or even an additional great room. One of our favorite features is having the option to move the utility room to the second floor for added convenience! The Westover has everything you need to make your dream home a reality!

All square footage is approximate. Renderings are artist's conceptions and may vary slightly from the actual home. Homes may be built in reverse of plans shown, depending on site conditions. Minor architectural changes may be made occasionally at the option of the builder. Please contact your Sales Consultant for details.