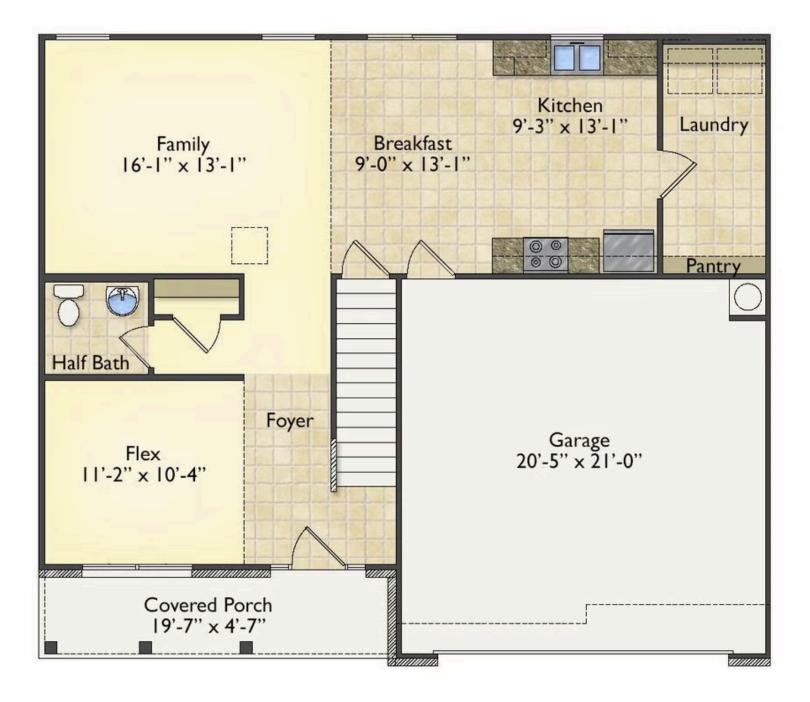

## Priced From **\$248,990**

**5 Exterior Styles Available** 

- \_ 2,158+ Sq. Ft.
- 📇 4 Bedrooms
- 💮 2.5 Bathrooms
- 👝 2 Car Garage

The Westover will win you over! This spacious home offers 4 bedrooms and 2.5 baths. This plan has become a favorite of many potential homeowners, so much so that we made it one of our model homes! The first floor of this split-level plan keeps the conversation from room to room with its open design featuring the gourmet kitchen, breakfast room, and great room. The primary suite features a private bath and spacious walk-in closet, providing a cozy retreat area to come home to after a long day at work. The upstairs loft space is the perfect spot for a quiet homework space, a reading nook or even an additional great room. One of our favorite features is having the option to move the utility room to the second floor for added convenience! The Westover has everything you need to make your dream home a reality!

All square footage is approximate. Renderings are artist's conceptions and may vary slightly from the actual home. Homes may be built in reverse of plans shown, depending on site conditions. Minor architectural changes may be made occasionally at the option of the builder. Please contact your Sales Consultant for details.