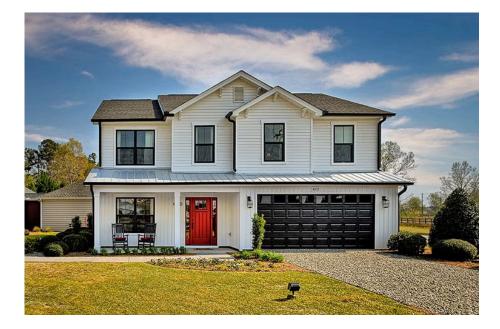

## Priced From **\$248,990**

**5 Exterior Styles Available** 

- \_ 2,158+ Sq. Ft.
- 📇 4 Bedrooms
- 💮 2.5 Bathrooms
- 👝 2 Car Garage

The Westover will win you over! This spacious home offers 4 bedrooms and 2.5 baths. This plan has become a favorite of many potential homeowners, so much so that we made it one of our model homes! The first floor of this split-level plan keeps the conversation from room to room with its open design featuring the gourmet kitchen, breakfast room, and great room. The primary suite features a private bath and spacious walk-in closet, providing a cozy retreat area to come home to after a long day at work. The upstairs loft space is the perfect spot for a quiet homework space, a reading nook or even an additional great room. One of our favorite features is having the option to move the utility room to the second floor for added convenience! The Westover has everything you need to make your dream home a reality!

## Farmhouse

All square footage is approximate. Renderings are artist's conceptions and may vary slightly from the actual home. Homes may be built in reverse of plans shown, depending on site conditions. Minor architectural changes may be made occasionally at the option of the builder. Please contact your Sales Consultant for details.