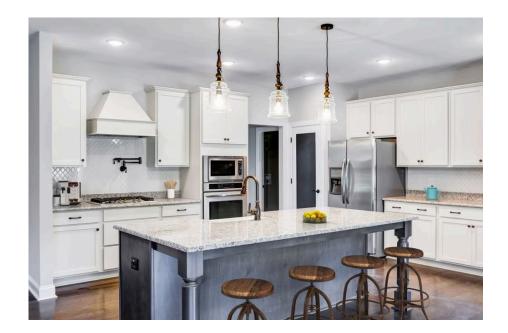

## Westmoreland Northampton

\$317,990

**4 Exterior Styles Available** 

2,757+ Sq. Ft.

4 Bedrooms

3.5 Bathrooms

**2 Car Garage** 

Welcome home to the Westmoreland where contemporary Southern comfort and flexibility are perfectly combined to make your dream home. This plan is designed to fit your lifestyle, and provides space to work from home, room to accommodate in-laws and entertain guests. This stunning and spacious home features a single-story plan with 4 bedrooms and 3.5 baths including the primary suite and stunning primary bath complete with a walk-in closet.

The split-bedroom design wastes no space and creates your own oasis by giving your family absolute privacy. Turn the optional flex room into a guest room, office, dining room, or a playroom for the kids! The large kitchen complete with an island opens up into the spacious great room and breakfast room providing you with plenty of space for relaxing or spending time with family and loved ones. The covered porch is the perfect place to unwind together with a glass of sweet tea. The Westmoreland is completely customizable to fit your needs and fulfill all your dreams.