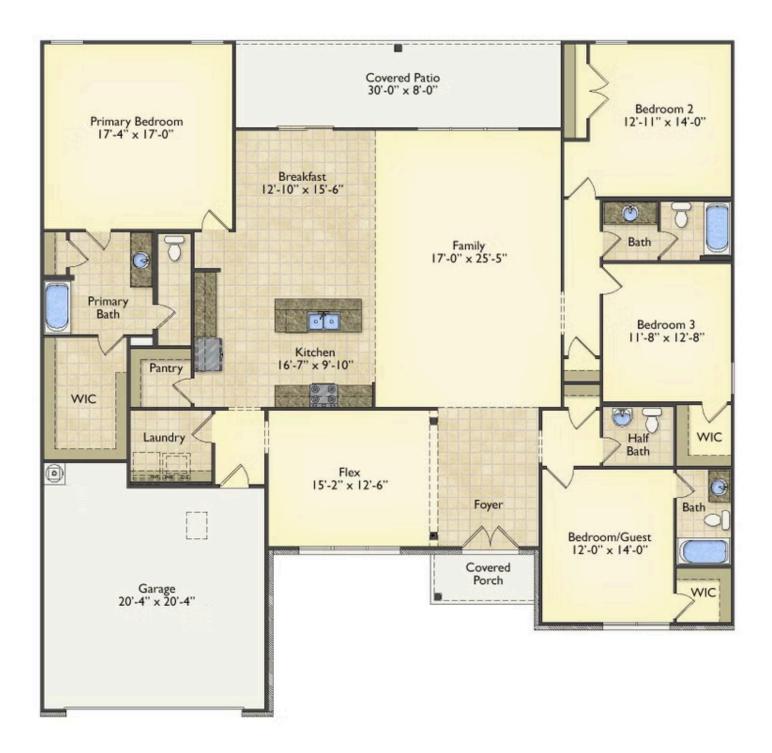

## Westmoreland Northampton

\$317,990

**4 Exterior Styles Available** 

2,757+ Sq. Ft.

4 Bedrooms

3.5 Bathrooms

**2 Car Garage** 

Welcome home to the Westmoreland where contemporary Southern comfort and flexibility are perfectly combined to make your dream home. This plan is designed to fit your lifestyle, and provides space to work from home, room to accommodate in-laws and entertain guests. This stunning and spacious home features a single-story plan with 4 bedrooms and 3.5 baths including the primary suite and stunning primary bath complete with a walk-in closet.

The split-bedroom design wastes no space and creates your own oasis by giving your family absolute privacy. Turn the optional flex room into a guest room, office, dining room, or a playroom for the kids! The large kitchen complete with an island opens up into the spacious great room and breakfast room providing you with plenty of space for relaxing or spending time with family and loved ones. The covered porch is the perfect place to unwind together with a glass of sweet tea. The Westmoreland is completely customizable to fit your needs and fulfill all your dreams.