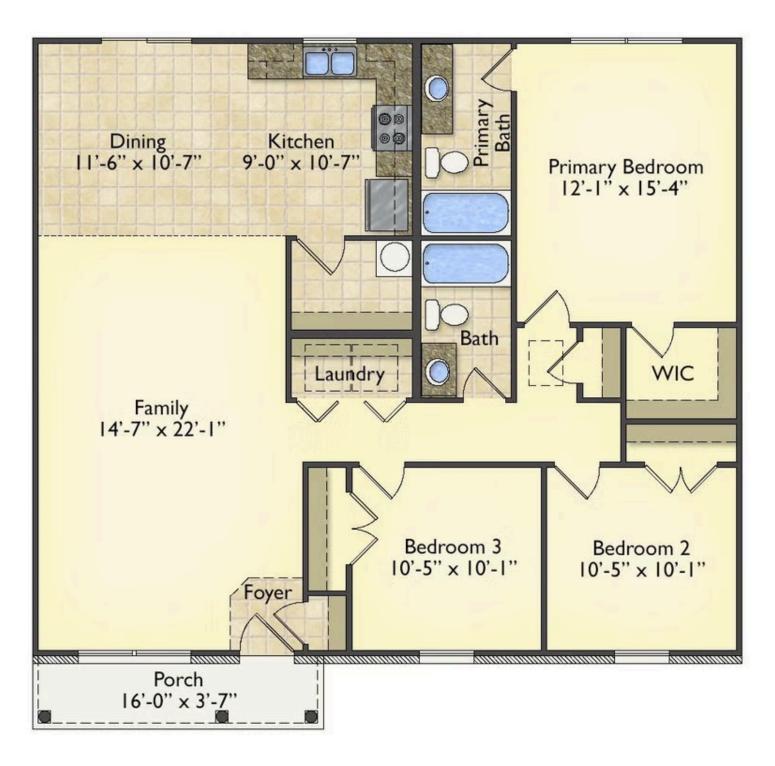

## Priced From **\$165,990**

- 2 Exterior Styles Available
- [ 1,326+ Sq. Ft.
- Bedrooms
- 💮 2 Bathrooms

This charming floor plan creates the perfect space for spending the night in and relaxing, or entertaining family and loved ones. The Tynedale offers 3 bedrooms and 2 bathrooms including a primary suite with a stunning bathroom and walk-in closet. The heart of the home is the great room with a vaulted ceiling that opens up to a beautiful kitchen and dining room. Add a covered porch to enjoy summer night grilling out with family and loved ones or create a storage space with the option to add a garage. This floor plan is customizable to meet your needs and fulfill all your dreams.