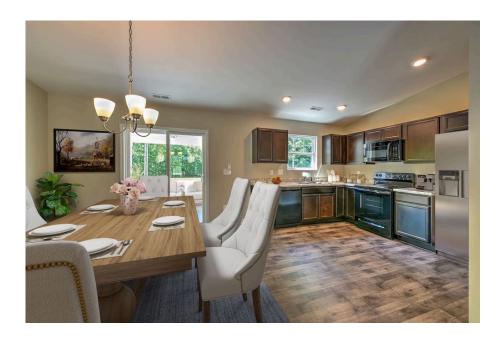

## Priced From **\$165,990**

- 2 Exterior Styles Available
- [ 1,326+ Sq. Ft.
- Bedrooms
- 💮 2 Bathrooms

This charming floor plan creates the perfect space for spending the night in and relaxing, or entertaining family and loved ones. The Tynedale offers 3 bedrooms and 2 bathrooms including a primary suite with a stunning bathroom and walk-in closet. The heart of the home is the great room with a vaulted ceiling that opens up to a beautiful kitchen and dining room. Add a covered porch to enjoy summer night grilling out with family and loved ones or create a storage space with the option to add a garage. This floor plan is customizable to meet your needs and fulfill all your dreams.