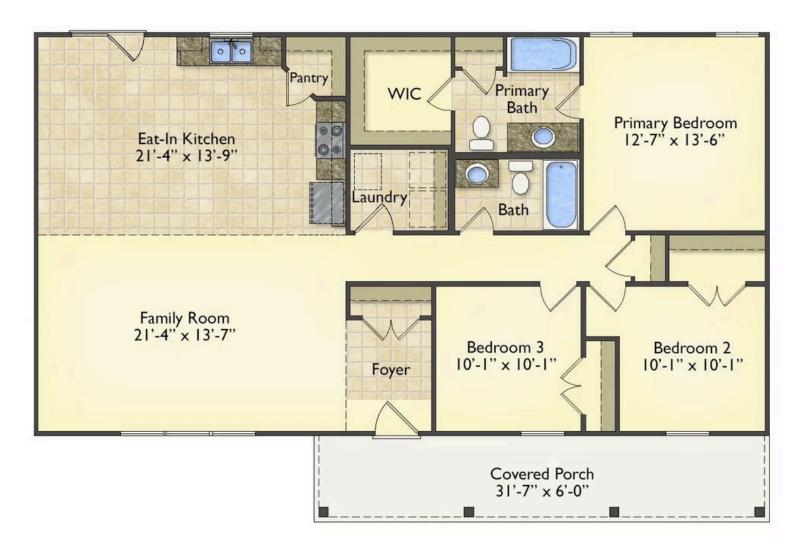

## Priced From **\$179,990**

**4 Exterior Styles Available** 

- \_□ 1,428+ Sq. Ft.
- Bedrooms
- 💮 2 Bathrooms

If you're looking for Southern charm and comfortable living, the Southport is the perfect fit! This beautiful plan was designed with you in mind whether you're relaxing at the end of the day or gathering with family and loved ones for an evening of fun and games. There are 3 bedrooms and 2 bathrooms throughout this cozy floor plan. The heart of the home is sure to be the large eat in kitchen with optional island that opens up to the beautiful great room. This is the perfect space for entertaining, or relaxing and watching the game. The covered front porch is the perfect spot to catch up with conversation on a sunny summer day with a cool pitcher of sweet tea. At the end of the day, retire to the primary suite where you can enjoy a luxurious primary bath and walk-in closet. This floor plan is the perfect fit for your Southern farmhouse dreams and can be customized to fulfill all your needs!

## Southport Northampton

All square footage is approximate. Renderings are artist's conceptions and may vary slightly from the actual home. Homes may be built in reverse of plans shown, depending on site conditions. Minor architectural changes may be made occasionally at the option of the builder. Please contact your Sales Consultant for details.