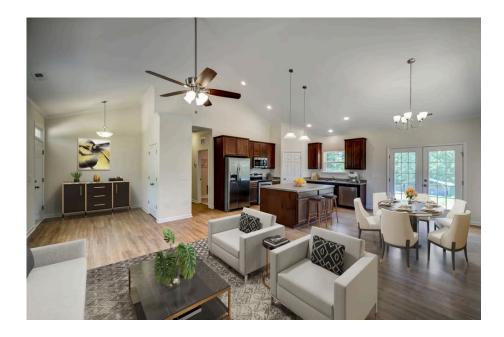

## Priced From **\$179,990**

**4 Exterior Styles Available** 

- \_□ 1,428+ Sq. Ft.
- Bedrooms
- 💮 2 Bathrooms

If you're looking for Southern charm and comfortable living, the Southport is the perfect fit! This beautiful plan was designed with you in mind whether you're relaxing at the end of the day or gathering with family and loved ones for an evening of fun and games. There are 3 bedrooms and 2 bathrooms throughout this cozy floor plan. The heart of the home is sure to be the large eat in kitchen with optional island that opens up to the beautiful great room. This is the perfect space for entertaining, or relaxing and watching the game. The covered front porch is the perfect spot to catch up with conversation on a sunny summer day with a cool pitcher of sweet tea. At the end of the day, retire to the primary suite where you can enjoy a luxurious primary bath and walk-in closet. This floor plan is the perfect fit for your Southern farmhouse dreams and can be customized to fulfill all your needs!