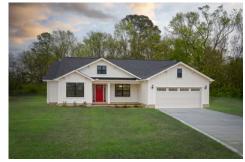

## Richfield Northampton

\$227,990

**3 Exterior Styles Available** 

\_ 1,877+ Sq. Ft.

**4 Bedrooms** 

2 Bathrooms

**2 Car Garage** 

The Richfield has something for everyone! This lovely home offers 4 bedrooms and 2 baths with endless options to create your dream home. The openness of the Kitchen with large island, breakfast nook, and family room was specifically designed to keep everyone together. Savor relaxed yet special meals in your formal dining room or reinvent the space into a 5th bedroom for those out of town guests. The master retreat complete with a walk in closet is secluded from the other three bedrooms for privacy. A shortage of storage space is a problem of the past with walk in closets in each of the 4 bedrooms in this home. A covered front porch, 2 car garage, and separate laundry room are just a few of the reasons to make the Richfield your very own dream home.

Classic Craftsman Farmhouse

All square footage is approximate. Renderings are artist's conceptions and may vary slightly from the actual home. Homes may be built in reverse of plans shown, depending on site conditions. Minor architectural changes may be made occasionally at the option of the builder. Please contact your Sales Consultant for details.