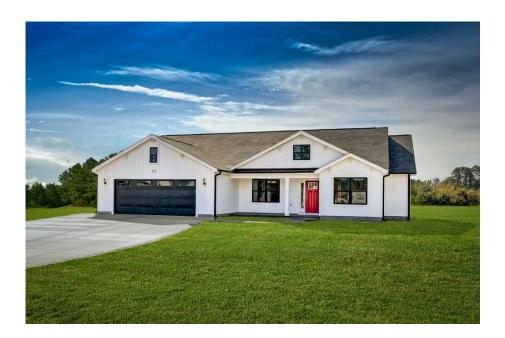

## Richfield Northampton

\$227,990

**3 Exterior Styles Available** 

\_ 1,877+ Sq. Ft.

**4 Bedrooms** 

2 Bathrooms

**2 Car Garage** 

The Richfield has something for everyone! This lovely home offers 4 bedrooms and 2 baths with endless options to create your dream home. The openness of the Kitchen with large island, breakfast nook, and family room was specifically designed to keep everyone together. Savor relaxed yet special meals in your formal dining room or reinvent the space into a 5th bedroom for those out of town guests. The master retreat complete with a walk in closet is secluded from the other three bedrooms for privacy. A shortage of storage space is a problem of the past with walk in closets in each of the 4 bedrooms in this home. A covered front porch, 2 car garage, and separate laundry room are just a few of the reasons to make the Richfield your very own dream home.

Classic Craftsman Farmhouse

All square footage is approximate. Renderings are artist's conceptions and may vary slightly from the actual home. Homes may be built in reverse of plans shown, depending on site conditions. Minor architectural changes may be made occasionally at the option of the builder. Please contact your Sales Consultant for details.