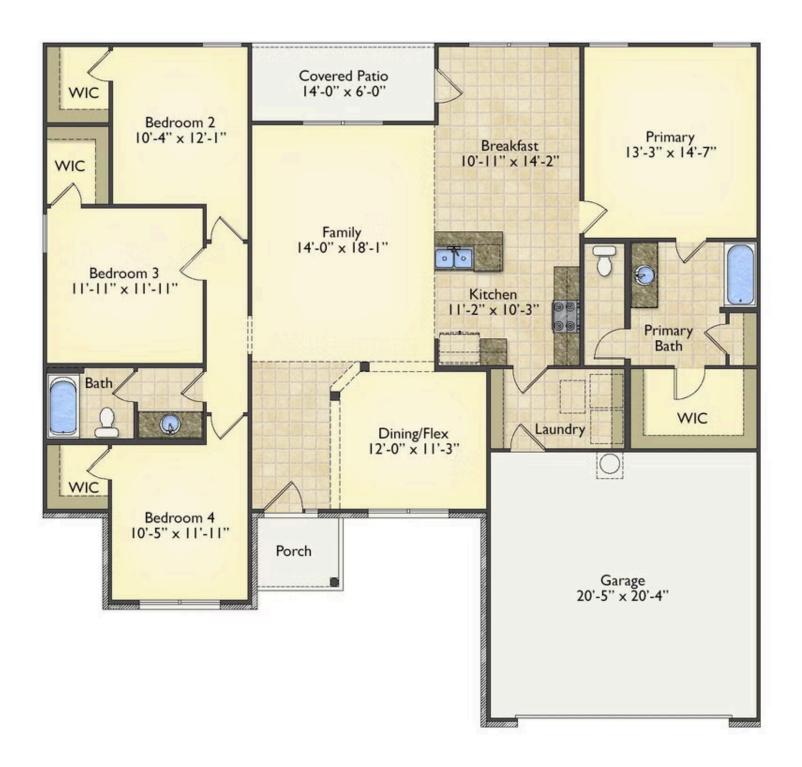

## Richfield Northampton

\$227,990

**3 Exterior Styles Available** 

\_ 1,877+ Sq. Ft.

**4 Bedrooms** 

2 Bathrooms

**2 Car Garage** 

The Richfield has something for everyone! This lovely home offers 4 bedrooms and 2 baths with endless options to create your dream home. The openness of the Kitchen with large island, breakfast nook, and family room was specifically designed to keep everyone together. Savor relaxed yet special meals in your formal dining room or reinvent the space into a 5th bedroom for those out of town guests. The master retreat complete with a walk in closet is secluded from the other three bedrooms for privacy. A shortage of storage space is a problem of the past with walk in closets in each of the 4 bedrooms in this home. A covered front porch, 2 car garage, and separate laundry room are just a few of the reasons to make the Richfield your very own dream home.