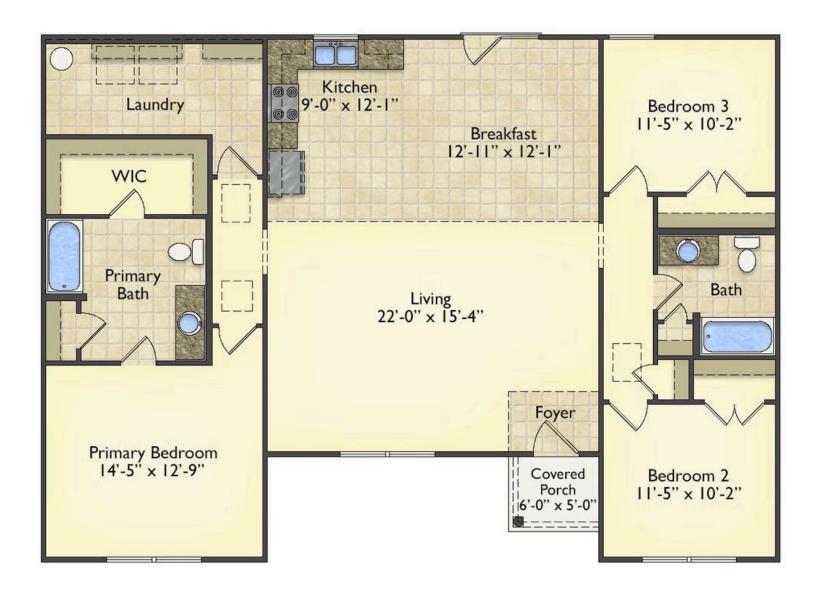

## Pinehurst Northampton

\$177,990

**3 Exterior Styles Available** 

\_ 1,561+ Sq. Ft.

3 Bedrooms

🗎 2 Bathrooms

This beautiful home features a spacious and open layout that's perfect for families and those who love to entertain. With three cozy bedrooms and two bathrooms, you'll have plenty of space to relax and unwind after a long day. The open design seamlessly connects the family room with the kitchen, creating a warm and inviting atmosphere that's perfect for gathering with loved ones.

Whether you're hosting a family dinner or just hanging out with friends, this floor plan is perfect for you. You can customize the Pinehurst to meet your needs and create the home of your dream!

Classic Craftsman Farmhouse