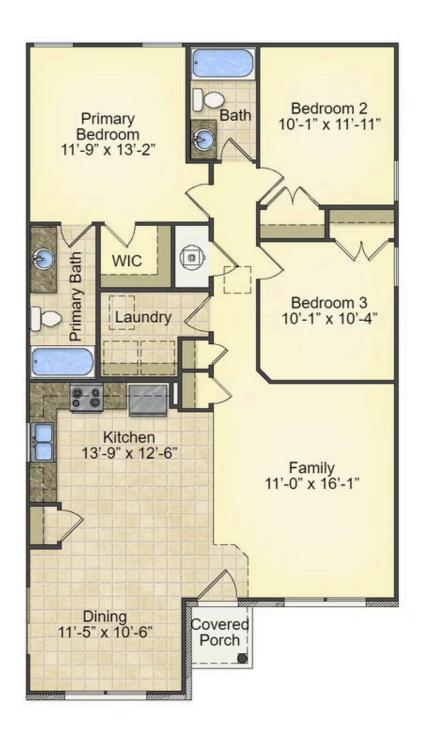

## Pine Northampton

\$161,990

**3 Exterior Styles Available** 

\_ 1,260+ Sq. Ft.

3 Bedrooms

**2 Bathrooms** 

This charming floor plan creates the perfect space for relaxing and watching the game, or hosting an evening with family and loved ones. Just imagine coming home and enjoying a warm summer evening from the comfort of your front porch. The Pine offers 3 bedrooms and 2 bathrooms including a primary suite with a beautiful bathroom and walk-in closet. The spacious great room opens up to the dining room and kitchen with an optional kitchen island that creates the perfect place to spend an evening with the kids or hosting game night with your friends. This floor plan is customizable to meet your needs and fulfill all your dreams.