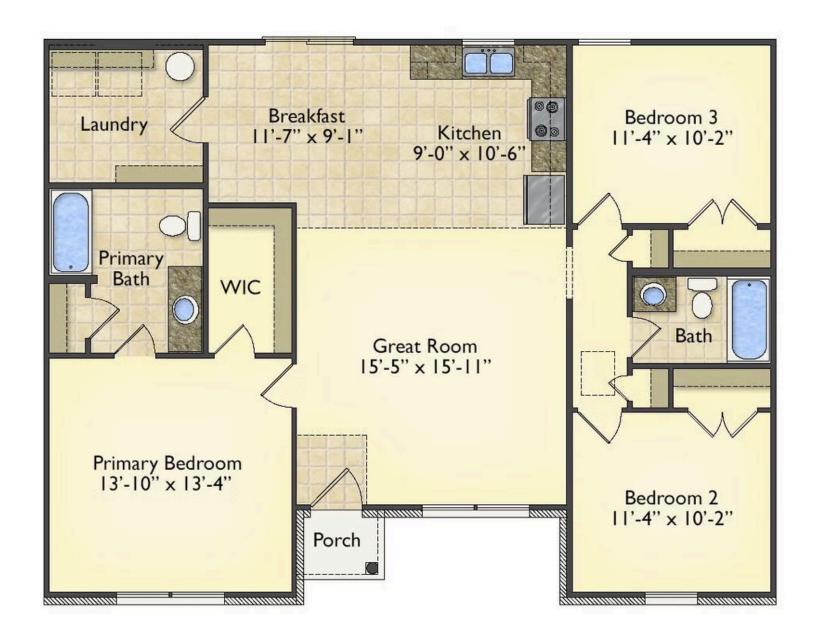

## Newport Northampton

\$159,990

**3 Exterior Styles Available** 

\_ 1,267+ Sq. Ft.

3 Bedrooms

2 Bathrooms

Imagine yourself relaxing in this wonderful split floor plan perfectly crafted for those who love to entertain. The open layout is bright and welcoming which invites you to easily flow from one space into the next. Large windows and vaulted ceiling in the great room allow plenty of natural light to illuminate the rooms with trendy flooring for a modern-day look and feel.

The heart of the layout is the kitchen, where those who love to cook will discover a large pantry to store all those comfort food ingredients. The pantry is also connected to the laundry room which makes it easy to multitask on your busy schedule. The kitchen overlooks both the cozy great room and the dining space, perfect for when you're hosting friends for a casual dinner. A sliding door opens out to the backyard where you can step into the sunshine and relish the peace and privacy as you share a meal with your family or simply start your day with a hot coffee in hand.

The three bedrooms are all large and filled with natural light including the spacious primary suite with a walk-in closet and a private bath. The secondary bedrooms can include extra features such as

Classic Craftsman Farmhouse