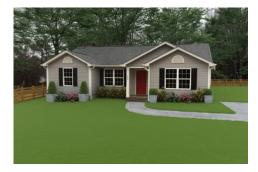

The three bedrooms are all large and filled with natural light including the spacious primary suite with a walk-in closet and a private bath. The secondary bedrooms can include extra features such as

Classic Craftsman Farmhouse