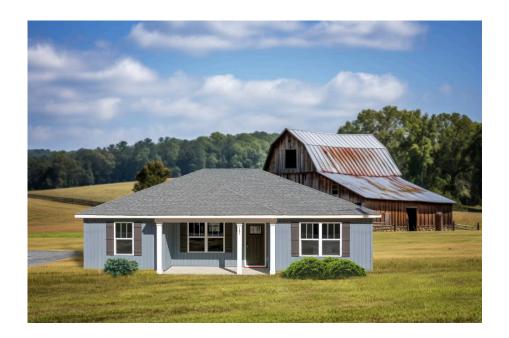

## Newport Northampton

\$159,990

**3 Exterior Styles Available** 

\_ 1,267+ Sq. Ft.

3 Bedrooms

2 Bathrooms

Imagine yourself relaxing in this wonderful split floor plan perfectly crafted for those who love to entertain. The open layout is bright and welcoming which invites you to easily flow from one space into the next. Large windows and vaulted ceiling in the great room allow plenty of natural light to illuminate the rooms with trendy flooring for a modern-day look and feel.

## **Newport** Northampton