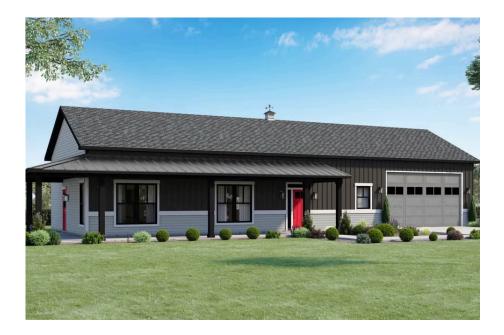

## **Mustang Ranch Barndominium**

Northampton

## Priced From **\$258,990**

**1 Exterior Styles Available** 

- \_ 1,400+ Sq. Ft.
- 📇 2 Bedrooms
- 💮 2 Bathrooms
- 📇 2 Car Garage

The Mustang Ranch is a beautiful barndominium offering 1,400 square feet of heated living space, complete with 2 bedrooms and 2 bathrooms. The open-concept layout connects the living, dining, and kitchen areas, creating a warm and inviting space perfect for family time and entertaining. The soaring 12-foot ceilings enhance the home's spaciousness and charm. The home portion of this barndominium is part of our Design By U series, meaning that the home's floorplan can be easily modified with additional bedrooms and bathrooms, depending on you and your family's needs. One of the standout features of the Mustang Ranch is its 24' x 28' workspace/garage with an 18' wide door. The 18' door is also 10' high to accommodate a farm tractor, boat or most RV's and it has a 10'x10' garage door on the backside of the space for drive-thru capability!. The ceilings in the workspace/garage are 12' high. Another lifestyle plus is its stunning wraparound porch, offering 509 square feet of outdoor living space. This expansive porch is perfect for relaxing, entertaining, or simply taking in the beauty of your surroundings. With its blend of practicality and style, the Mustang Ranch is an ideal choice for those dreaming of a cozy and functional home. Home plan photo may showcase choice flooring options.