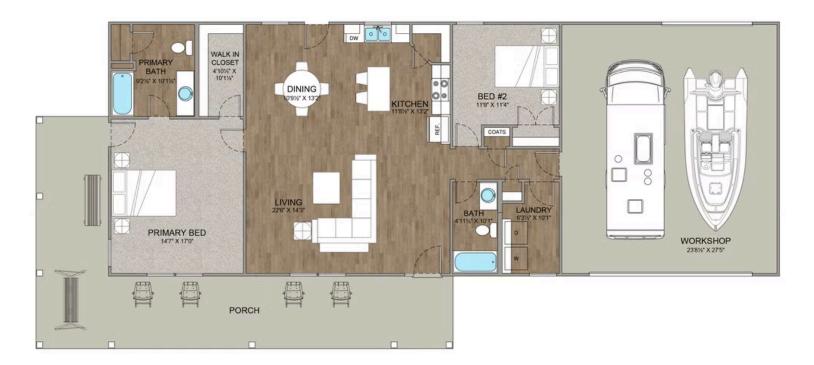

## Priced From **\$258,990**

**1 Exterior Styles Available** 

- \_ 1,400+ Sq. Ft.
- 📇 2 Bedrooms
- 💮 2 Bathrooms
- 📇 2 Car Garage

The Mustang Ranch is a beautiful barndominium offering 1,400 square feet of heated living space, complete with 2 bedrooms and 2 bathrooms. The open-concept layout connects the living, dining, and kitchen areas, creating a warm and inviting space perfect for family time and entertaining. The soaring 12-foot ceilings enhance the home's spaciousness and charm. The home portion of this barndominium is part of our Design By U series, meaning that the home's floorplan can be easily modified with additional bedrooms and bathrooms, depending on you and your family's needs. One of the standout features of the Mustang Ranch is its 24' x 28' workspace/garage with an 18' wide door. The 18' door is also 10' high to accommodate a farm tractor, boat or most RV's and it has a 10'x10' garage door on the backside of the space for drive-thru capability!. The ceilings in the workspace/garage are 12' high. Another lifestyle plus is its stunning wraparound porch, offering 509 square feet of outdoor living space. This expansive porch is perfect for relaxing, entertaining, or simply taking in the beauty of your surroundings. With its blend of practicality and style, the Mustang Ranch is an ideal choice for those dreaming of a cozy and functional home. Home plan photo may showcase choice flooring options.