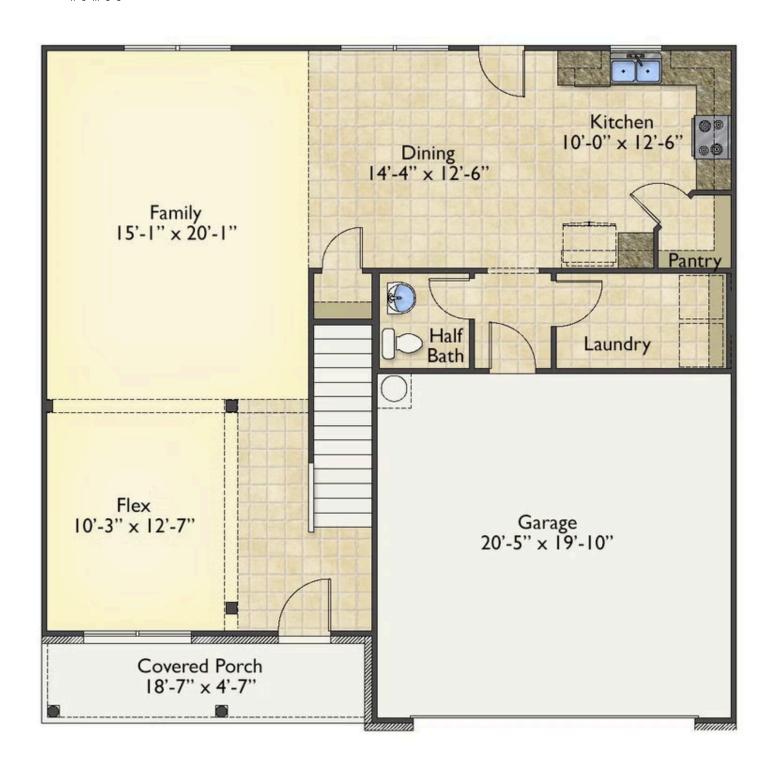

## Montclaire Northampton

\$262,990

**2 Exterior Styles Available** 

\_ 2,357+ Sq. Ft.

4 Bedrooms

🚊 2.5 Bathrooms

2 Car Garage

The Montclaire was designed with today's busy lifestyle in mind. Wide open living keeps the conversation flowing with a spacious great room open to the eating area and kitchen with plenty of cooking and counter space. A large utility room off the garage keeps the mess in check with a convenient powder room across the hall. After a long day relax and rejuvenate in your large primary suite with primary bath and enough closet space for all of your shoes and his baseball hat collection. The upstairs loft area is the perfect spot for family game night or just a quiet space to finish a book. The best home is the one you don't ever want to leave.