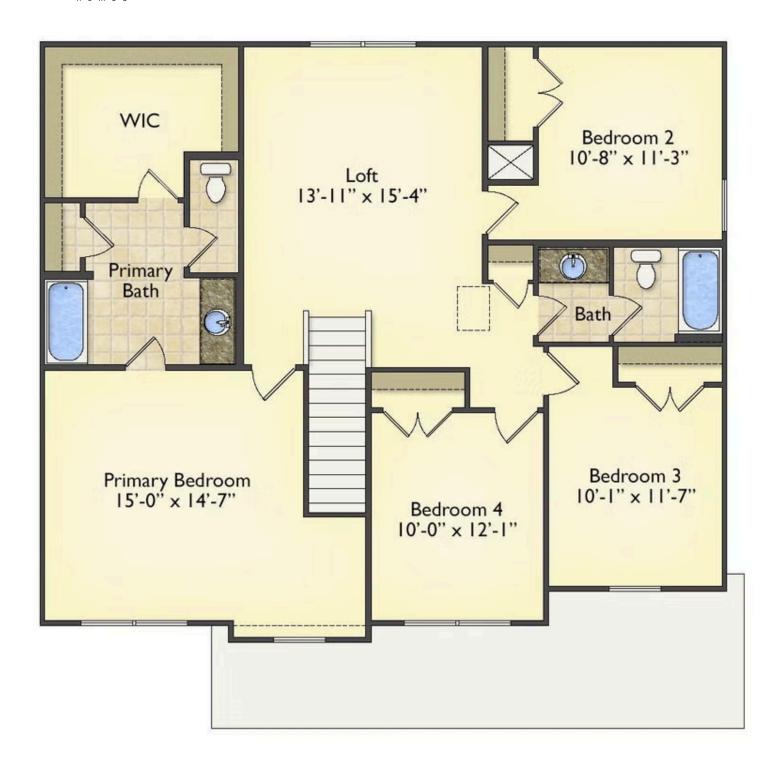

## Montclaire Northampton

\$262,990

**2 Exterior Styles Available** 

\_ 2,357+ Sq. Ft.

4 Bedrooms

🚊 2.5 Bathrooms

2 Car Garage

The Montclaire was designed with today's busy lifestyle in mind. Wide open living keeps the conversation flowing with a spacious great room open to the eating area and kitchen with plenty of cooking and counter space. A large utility room off the garage keeps the mess in check with a convenient powder room across the hall. After a long day relax and rejuvenate in your large primary suite with primary bath and enough closet space for all of your shoes and his baseball hat collection. The upstairs loft area is the perfect spot for family game night or just a quiet space to finish a book. The best home is the one you don't ever want to leave.

## Montclaire Northampton