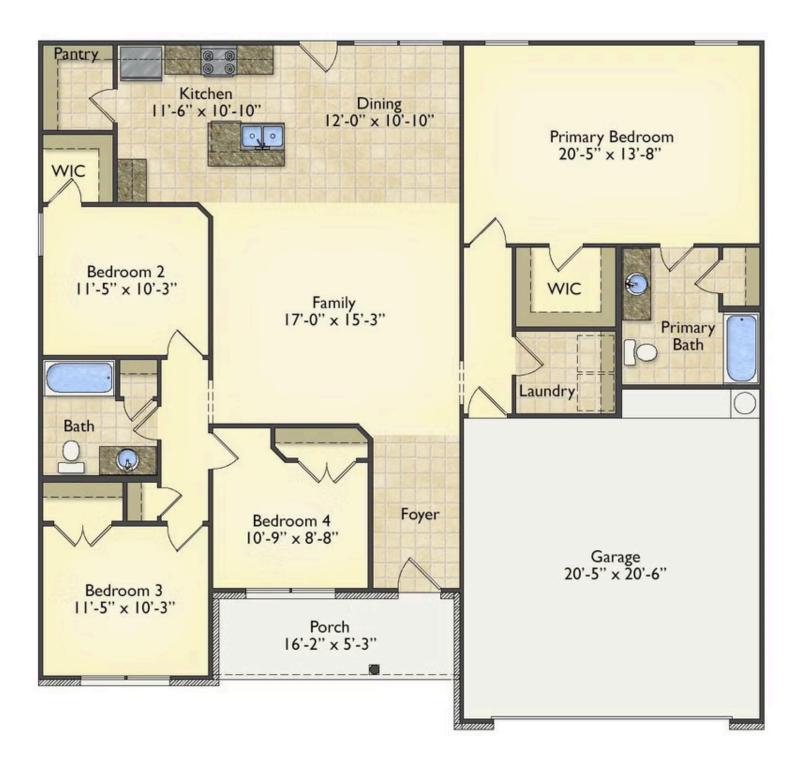

## Priced From **\$216,990**

**3 Exterior Styles Available** 

- ₁,704+ Sq. Ft.
- 📇 4 Bedrooms
- 💮 2 Bathrooms
- 👝 2 Car Garage

The Litchfield is the perfect combination of Southern comfort, elegance, and contemporary living. This gorgeous space was designed for laid-back and relaxing, and provides the perfect space for entertaining family and loved ones. This 4 bedroom, 2 bathroom home was designed with your family in mind. The split bedroom floor plan ensures absolute privacy and includes a spacious primary room with a luxurious primary bath and walk-in closet. The kitchen opens up to the dining room and spacious great room to provide the perfect space for relaxing or gathering with family and loved ones. Choose to add a covered porch to unwind together at the end of the day or watch the sunrise with a cup of joe. The options are endless with this floor plan. Turn the fourth bedroom into a flex room and create your own home office, study, playroom, or whatever you may need at any stage of life. The Litchfield is the perfect plan to customize and create your very own dream home.