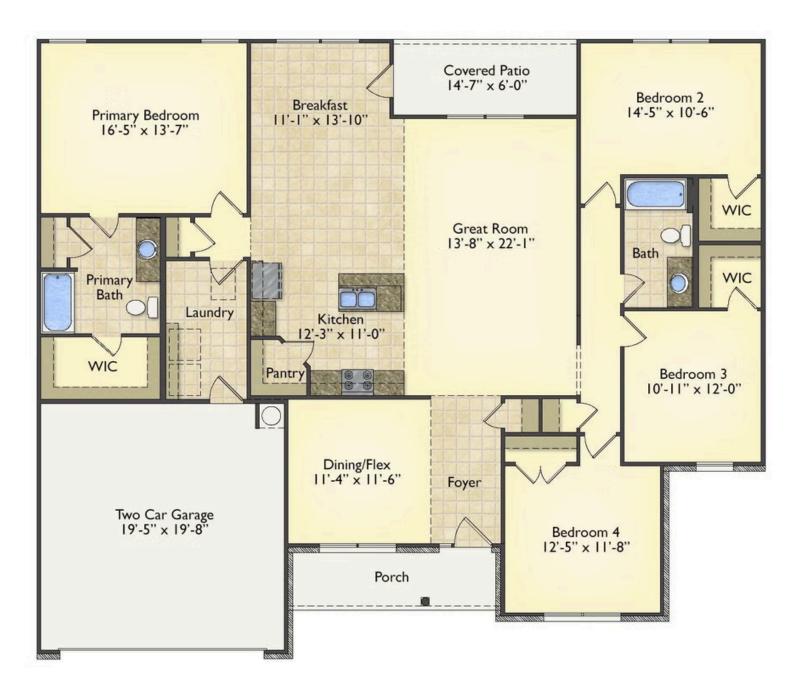

## Lexington Northampton

Priced From **\$241,490** 

**5 Exterior Styles Available** 

- \_ 2,054+ Sq. Ft.
- 📇 4 Bedrooms
- 💮 2 Bathrooms
- 👝 2 Car Garage

Welcome home to the Lexington where timeless elegance, contemporary Southern comfort and flexibility are perfectly combined. This popular plan is designed for laid-back living, and provides space to work from home, room to accommodate in-laws and entertain guests and it could all be yours.

Imagine gathering with loved ones in the light-filled and spacious family room in an open design that embraces the kitchen and breakfast room. The gourmet kitchen is ready to be customized to suit your needs, plus there's a formal dining room and a covered patio with the freedom to expand and create your dream home.

At the end of the day, you can retire to your private primary suite with a walk-in closet and a primary bath. The three secondary bedrooms have generous closets and there's a central full bath for added convenience. Completing this sensational 2,054 sqft plan is a large laundry room, a flex room which could be your dream study, guest suite or playroom, the choice is all yours when it comes to the