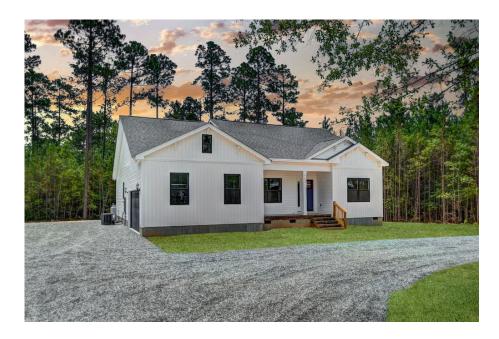

## Lexington Northampton

Priced From **\$241,490** 

**5 Exterior Styles Available** 

- \_ 2,054+ Sq. Ft.
- 📇 4 Bedrooms
- 💮 2 Bathrooms
- 👝 2 Car Garage

Welcome home to the Lexington where timeless elegance, contemporary Southern comfort and flexibility are perfectly combined. This popular plan is designed for laid-back living, and provides space to work from home, room to accommodate in-laws and entertain guests and it could all be yours.

Imagine gathering with loved ones in the light-filled and spacious family room in an open design that embraces the kitchen and breakfast room. The gourmet kitchen is ready to be customized to suit your needs, plus there's a formal dining room and a covered patio with the freedom to expand and create your dream home.

At the end of the day, you can retire to your private primary suite with a walk-in closet and a primary bath. The three secondary bedrooms have generous closets and there's a central full bath for added convenience. Completing this sensational 2,054 sqft plan is a large laundry room, a flex room which could be your dream study, guest suite or playroom, the choice is all yours when it comes to the