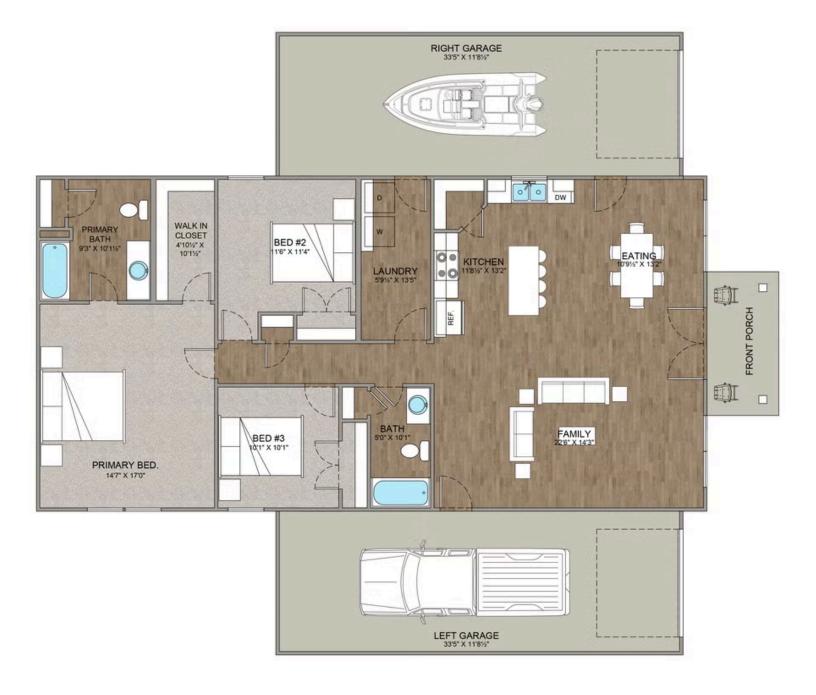

## **Hidden Valley Barndominium**

Northampton

Priced From **\$202,990** 

**1 Exterior Styles Available** 

- \_□ 1,568+ Sq. Ft.
- 📇 3 Bedrooms
- 🚊 2 Bathrooms
- 👝 2 Car Garage

The Hidden Valley is a charming barndominium design that combines cozy living with modern convenience. With 1,568 square feet of heated space, this design features an open-concept layout that seamlessly connects the family room, kitchen, and dining area. It's a perfect setup for both everyday living and hosting gatherings with loved ones. The home portion of this barndominium is part of our Design By U series, meaning that the home's floorplan can be easily modified with additional bedrooms and bathrooms, depending on you and your family's needs.

This thoughtfully crafted plan also offers flexible options for attached garages, so you can customize the home to fit your needs. These are designed as 12' x 34' so more of a traditional garage, but with plenty of space. This particular plan has 9' doors on each side. The flexibility of this plan is also evident in many ways, not only can the home itself be essentially "whatever you want", the side garages can be removed for just a simple Farmhouse, or you could choose one on the left side of the home and convert the right side to an inviting porch, or even consider an In-Law Suite? The functionality and choices are endless. The inviting front porch adds a warm, welcoming touch, making it easy to imagine relaxing evenings and quality time spent outdoors. The Hidden Valley is more than a house—it's a place to call home.

## Hidden Valley Barndominium

Northampton

All square footage is approximate. Renderings are artist's conceptions and may vary slightly from the actual home. Homes may be built in reverse of plans shown, depending on site conditions. Minor architectural changes may be made occasionally at the option of the builder. Please contact your Sales Consultant for details.