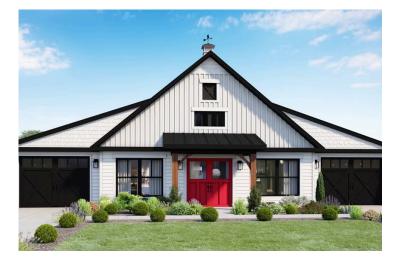

## **Hidden Valley Barndominium**

Northampton

Priced From **\$202,990** 

**1 Exterior Styles Available** 

- \_□ 1,568+ Sq. Ft.
- 📇 3 Bedrooms
- 🚊 2 Bathrooms
- 👝 2 Car Garage

The Hidden Valley is a charming barndominium design that combines cozy living with modern convenience. With 1,568 square feet of heated space, this design features an open-concept layout that seamlessly connects the family room, kitchen, and dining area. It's a perfect setup for both everyday living and hosting gatherings with loved ones. The home portion of this barndominium is part of our Design By U series, meaning that the home's floorplan can be easily modified with additional bedrooms and bathrooms, depending on you and your family's needs.

This thoughtfully crafted plan also offers flexible options for attached garages, so you can customize the home to fit your needs. These are designed as 12' x 34' so more of a traditional garage, but with plenty of space. This particular plan has 9' doors on each side. The flexibility of this plan is also evident in many ways, not only can the home itself be essentially "whatever you want", the side garages can be removed for just a simple Farmhouse, or you could choose one on the left side of the home and convert the right side to an inviting porch, or even consider an In-Law Suite? The functionality and choices are endless. The inviting front porch adds a warm, welcoming touch, making it easy to imagine relaxing evenings and quality time spent outdoors. The Hidden Valley is more than a house—it's a place to call home.

## Hidden Valley Barndominium

Northampton

All square footage is approximate. Renderings are artist's conceptions and may vary slightly from the actual home. Homes may be built in reverse of plans shown, depending on site conditions. Minor architectural changes may be made occasionally at the option of the builder. Please contact your Sales Consultant for details.