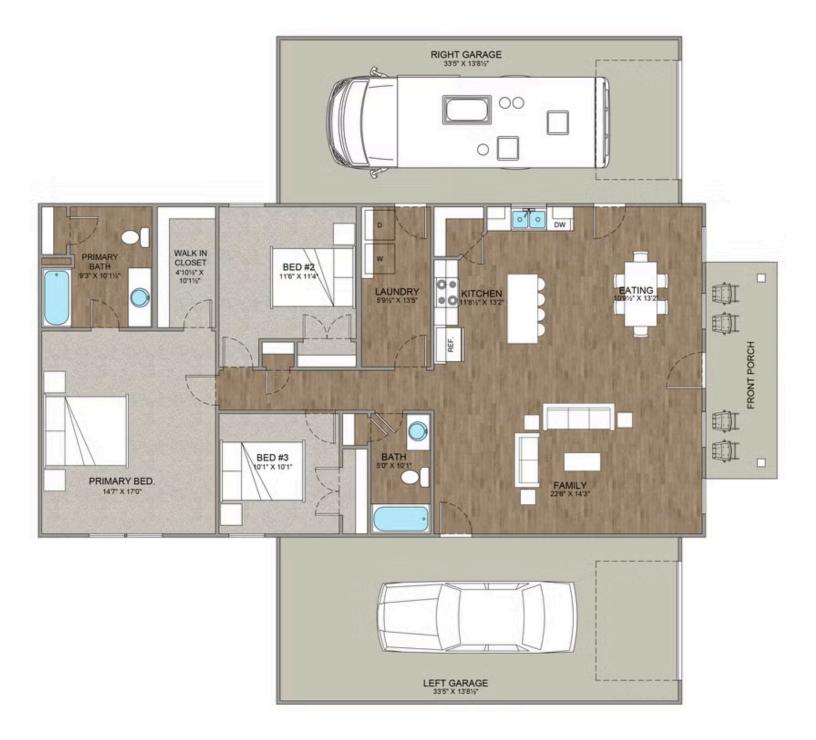

## Hidden Hills Barndominium

Northampton

Priced From **\$276,990** 

**1 Exterior Styles Available** 

- \_□ 1,568+ Sq. Ft.
- Bedrooms
- 🚊 2 Bathrooms
- 🖻 2 Car Garage

The Hidden Hills is a charming barndominium design that combines cozy living with modern convenience. With 1,568 square feet of heated space, this design features an open-concept layout that seamlessly connects the family room, kitchen, and dining area. It's a perfect setup for both everyday living and hosting gatherings with loved ones. The home portion of this barndominium is part of our Design By U series, meaning that the home's home plan can be easily modified with additional bedrooms and bathrooms, depending on you and your family's needs. This thoughtfully crafted plan also offers flexible options for attached garages, so you can customize the home to fit your needs. These are designed as 14' x 34' so more of a traditional garage, but with plenty of space. This particular plan has 10' doors on each side. The flexibility of this plan is also evident in many ways, not only can the home itself be essentially "whatever you want", the side garages can be removed for just a simple Farmhouse, or you could choose one on the left side of the home and convert the right side to an inviting porch, or even consider an In-Law Suite? The functionality and choices are endless. The inviting front porch adds a warm, welcoming touch, making it easy to imagine relaxing evenings and quality time spent outdoors. The Hidden Hills is more than a house— it's a place to call home. Home plan photo may showcase choice flooring options.