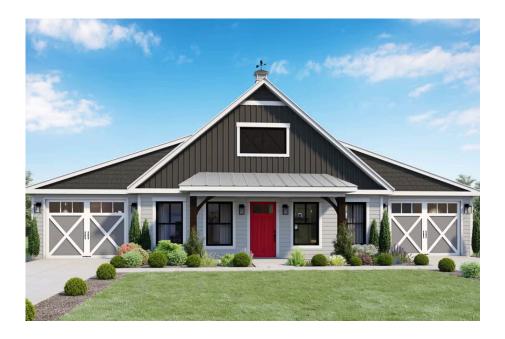

## Hidden Hills Barndominium

Northampton

Priced From **\$276,990** 

**1 Exterior Styles Available** 

- \_□ 1,568+ Sq. Ft.
- Bedrooms
- 🚊 2 Bathrooms
- 🖻 2 Car Garage

The Hidden Hills is a charming barndominium design that combines cozy living with modern convenience. With 1,568 square feet of heated space, this design features an open-concept layout that seamlessly connects the family room, kitchen, and dining area. It's a perfect setup for both everyday living and hosting gatherings with loved ones. The home portion of this barndominium is part of our Design By U series, meaning that the home's home plan can be easily modified with additional bedrooms and bathrooms, depending on you and your family's needs. This thoughtfully crafted plan also offers flexible options for attached garages, so you can customize the home to fit your needs. These are designed as 14' x 34' so more of a traditional garage, but with plenty of space. This particular plan has 10' doors on each side. The flexibility of this plan is also evident in many ways, not only can the home itself be essentially "whatever you want", the side garages can be removed for just a simple Farmhouse, or you could choose one on the left side of the home and convert the right side to an inviting porch, or even consider an In-Law Suite? The functionality and choices are endless. The inviting front porch adds a warm, welcoming touch, making it easy to imagine relaxing evenings and quality time spent outdoors. The Hidden Hills is more than a house— it's a place to call home. Home plan photo may showcase choice flooring options.

## **Hidden Hills Barndominium**

Northampton

All square footage is approximate. Renderings are artist's conceptions and may vary slightly from the actual home. Homes may be built in reverse of plans shown, depending on site conditions. Minor architectural changes may be made occasionally at the option of the builder. Please contact your Sales Consultant for details.