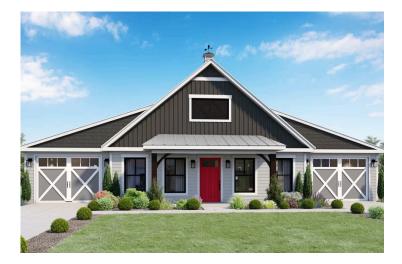

## Hidden Hills Barndominium

Northampton

Priced From **\$276,990** 

**1 Exterior Styles Available** 

- \_□ 1,568+ Sq. Ft.
- Bedrooms
- 🚊 2 Bathrooms
- 🖻 2 Car Garage

The Hidden Hills is a charming barndominium design that combines cozy living with modern convenience. With 1,568 square feet of heated space, this design features an open-concept layout that seamlessly connects the family room, kitchen, and dining area. It's a perfect setup for both everyday living and hosting gatherings with loved ones. The home portion of this barndominium is part of our Design By U series, meaning that the home's home plan can be easily modified with additional bedrooms and bathrooms, depending on you and your family's needs. This thoughtfully crafted plan also offers flexible options for attached garages, so you can customize the home to fit your needs. These are designed as 14' x 34' so more of a traditional garage, but with plenty of space. This particular plan has 10' doors on each side. The flexibility of this plan is also evident in many ways, not only can the home itself be essentially "whatever you want", the side garages can be removed for just a simple Farmhouse, or you could choose one on the left side of the home and convert the right side to an inviting porch, or even consider an In-Law Suite? The functionality and choices are endless. The inviting front porch adds a warm, welcoming touch, making it easy to imagine relaxing evenings and quality time spent outdoors. The Hidden Hills is more than a house— it's a place to call home. Home plan photo may showcase choice flooring options.

## Hidden Hills Barndominium

Northampton

All square footage is approximate. Renderings are artist's conceptions and may vary slightly from the actual home. Homes may be built in reverse of plans shown, depending on site conditions. Minor architectural changes may be made occasionally at the option of the builder. Please contact your Sales Consultant for details.